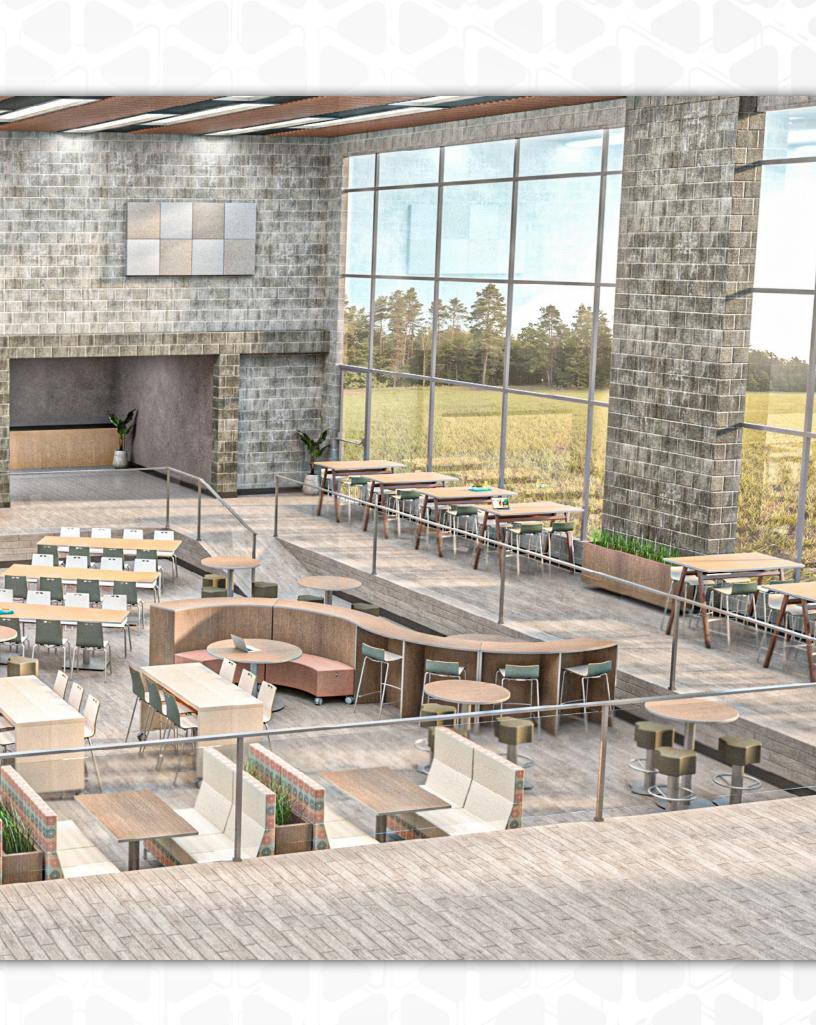

### **MiEN**

## LEARNING ENVIRONMENTS



# NOTES

# MiEN

| Media Center           | 3  |
|------------------------|----|
| Classroom              | 7  |
| Common Room            | 9  |
| Makerspace             | 13 |
| Art Room               | 14 |
| Resource Room          | 15 |
| Esports                | 17 |
| Food Court / Cafeteria | 19 |
| Faculty Room           | 22 |
| Meet The Collection    | 23 |

#### MEDIA CENTER















#### CLASSROOM









#### COMMON SPACE













#### MAKERSPACE









ART ROOM

#### RESOURCE ROOM













#### ESPORTS













#### FOOD COURT / CAFETERIA











#### FACULTY ROOM



#### MEET THE COLLECTION



For more information, unit options, and additional details regarding the following products please visit our website at:

www.mienenvironments.com

#### SEATING



A3+ pg. 13



ADL pg. 7



ARCH pg. 8



ARCH Cafe Ht. pg. 11



BAY pg. 6, 10, 11, 12



pg. 13, 14



DIY Counter Ht. pg. 14



DIY Cafe Ht. pg. 13, 14



pg. 3, 15, 16, 21, 22



FFL Cantilever pg. 7



FFL w/ Casters pg. 7, 8, 13



FFL Counter Ht. pg. 21, 22



FFL Lab Stool pg. 13



pg. 8, 11, 12, 13



pg. 5-7, 9-12, 19-22



pg. 7, 13, 14



**HIH Pneumatic** pg. 7, 13, 14



Levi Esports Chair pg. 17, 18



MSC pg. 12, 22



RKR pg. 7, 13, 14



OAR pg. 7, 8



STAR pg. 11, 12



pg. 5, 17



STAR Cafe Ht. pg. 5, 7, 11, 12, 17, 18, 22



pg. 10, 19, 20, 22



pg.