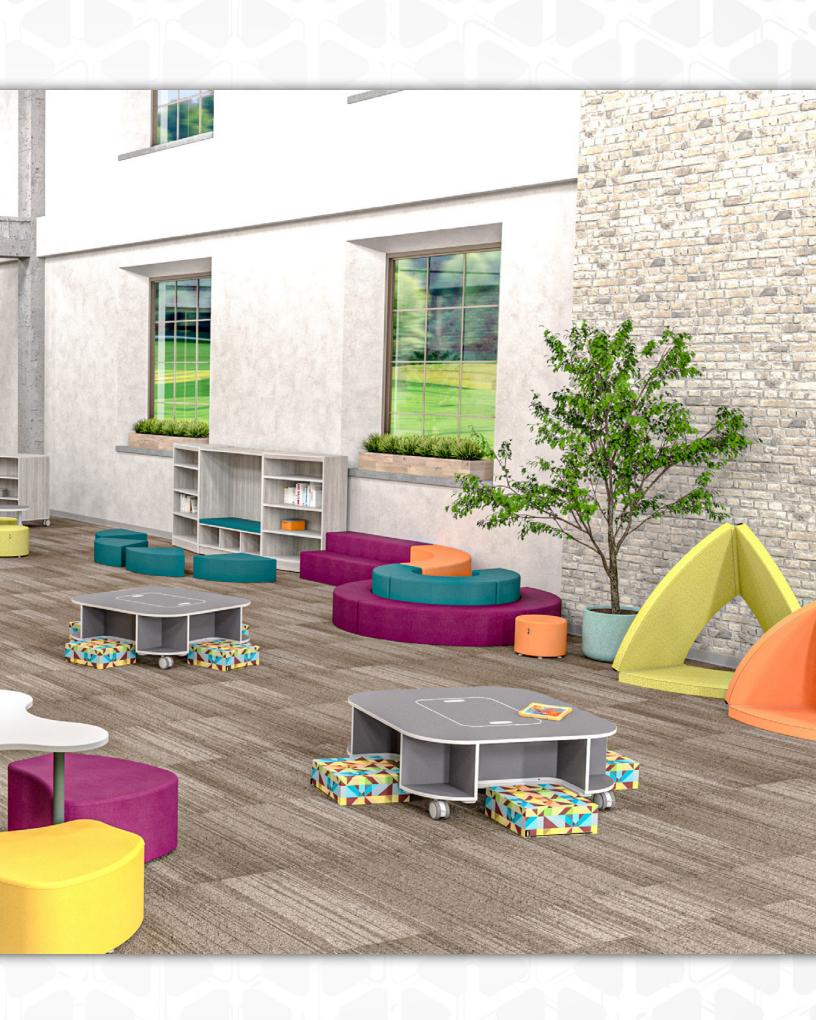

### **MiEN**

## LEARNING ENVIRONMENTS



# NOTES

# MiEN

| Media Center           | 3  |
|------------------------|----|
| Classroom              | 7  |
| Common Room            | 9  |
| Makerspace             | 13 |
| Art Room               | 14 |
| Resource Room          | 15 |
| Esports                | 17 |
| Food Court / Cafeteria | 19 |
| Faculty Room           | 22 |
| Meet The Collection    | 23 |

#### MEDIA CENTER















#### CLASSROOM









#### COMMON SPACE













#### MAKERSPACE









ART ROOM

#### RESOURCE ROOM













#### ESPORTS













#### FOOD COURT / CAFETERIA











#### FACULTY ROOM



#### MEET THE COLLECTION



For more information, unit options, and additional details regarding the following products please visit our website at:

www.mienenvironments.com

#### SEATING



A3+ pg. 13



ADL pg. 7



ARCH pg. 8



ARCH Cafe Ht. pg. 11



BAY pg. 6, 10, 11, 12



pg. 13, 14



DIY Counter Ht. pg. 14



DIY Cafe Ht. pg. 13, 14



pg. 3, 15, 16, 21, 22



FFL Cantilever pg. 7



FFL w/ Casters pg. 7, 8, 13



FFL Counter Ht. pg. 21, 22



FFL Lab Stool pg. 13



pg. 8, 11, 12, 13



pg. 5-7, 9-12, 19-22



pg. 7, 13, 14



**HIH Pneumatic** pg. 7, 13, 14