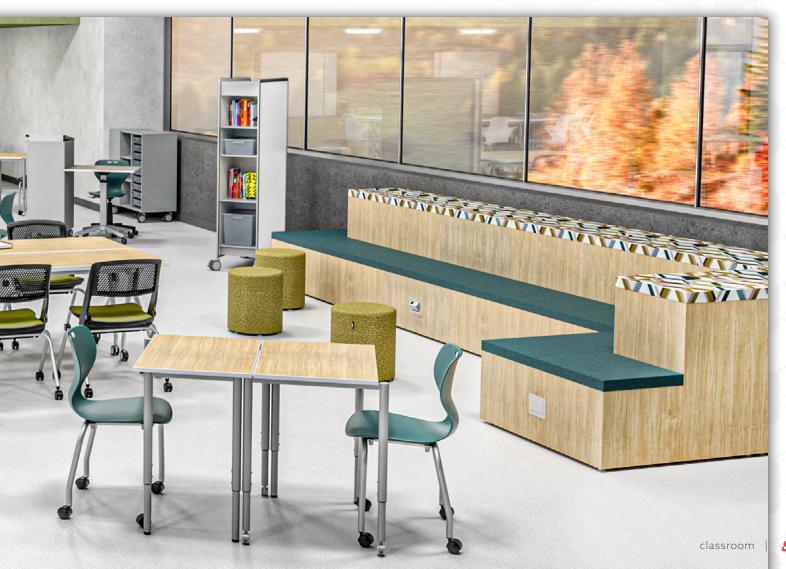

### **MiEN**

## LEARNING ENVIRONMENTS



# NOTES

# MiEN

| Media Center           | 3  |
|------------------------|----|
| Classroom              | 7  |
| Common Room            | 9  |
| Makerspace             | 13 |
| Art Room               | 14 |
| Resource Room          | 15 |
| Esports                | 17 |
| Food Court / Cafeteria | 19 |
| Faculty Room           | 22 |
| Meet The Collection    | 23 |

#### MEDIA CENTER















#### CLASSROOM









#### COMMON SPACE













#### MAKERSPACE









ART ROOM

#### RESOURCE ROOM













#### ESPORTS













#### FOOD COURT / CAFETERIA











#### FACULTY ROOM



#### MEET THE COLLECTION



For more information, unit options, and additional details regarding the following products please visit our website at:

www.mienenvironments.com

#### SEATING



A3+ pg. 13



ADL pg. 7



ARCH pg. 8



ARCH Cafe Ht. pg. 11



BAY pg. 6, 10, 11, 12



pg. 13, 14



DIY Counter Ht. pg. 14



DIY Cafe Ht. pg. 13, 14



pg. 3, 15, 16, 21, 22



FFL Cantilever pg. 7



FFL w/ Casters pg. 7, 8, 13



FFL Counter Ht. pg. 21, 22



FFL Lab Stool pg. 13



pg. 8, 11, 12, 13



pg. 5-7, 9-12, 19-22



pg. 7, 13, 14



**HIH Pneumatic** pg. 7, 13, 14



Levi Esports Chair pg. 17, 18



M