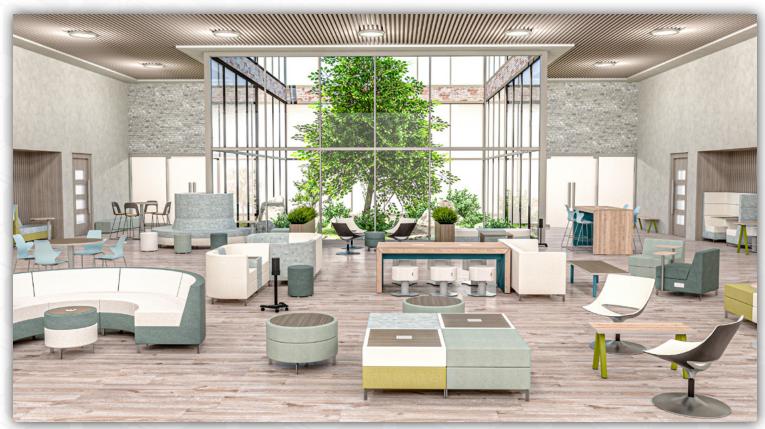

### **MiEN**

## LEARNING ENVIRONMENTS



# NOTES

# MiEN

| Media Center           | 3  |
|------------------------|----|
| Classroom              | 7  |
| Common Room            | 9  |
| Makerspace             | 13 |
| Art Room               | 14 |
| Resource Room          | 15 |
| Esports                | 17 |
| Food Court / Cafeteria | 19 |
| Faculty Room           | 22 |
| Meet The Collection    | 23 |

#### MEDIA CENTER















#### CLASSROOM









#### COMMON SPACE













#### MAKERSPACE









ART ROOM

#### RESOURCE ROOM













#### ESPORTS













#### FOOD COURT / CAFETERIA











#### FACULTY ROOM



#### MEET THE COLLECTION



For more information, unit options, and additional details regarding the following products please visit our website at:

www.mienenvironments.com

#### SEATING



A3+ pg. 13



ADL pg. 7



ARCH pg. 8



ARCH Cafe Ht. pg. 11



BAY pg. 6, 10, 11, 12



pg. 13, 14



DIY Counter Ht. pg. 14



DIY Cafe Ht. pg. 13, 14



pg. 3, 15, 16, 21, 22



FFL Cantilever pg. 7



FFL w/ Casters pg. 7, 8, 13



FFL Counter Ht. pg. 21, 22



FFL Lab Stool pg. 13



pg. 8, 11, 12, 13



pg. 5-7, 9-12, 19-22



pg. 7, 13, 14



**HIH Pneumatic** pg. 7, 13, 14



Levi Esports Chair pg. 17, 18



MSC pg. 12, 22



RKR pg. 7,