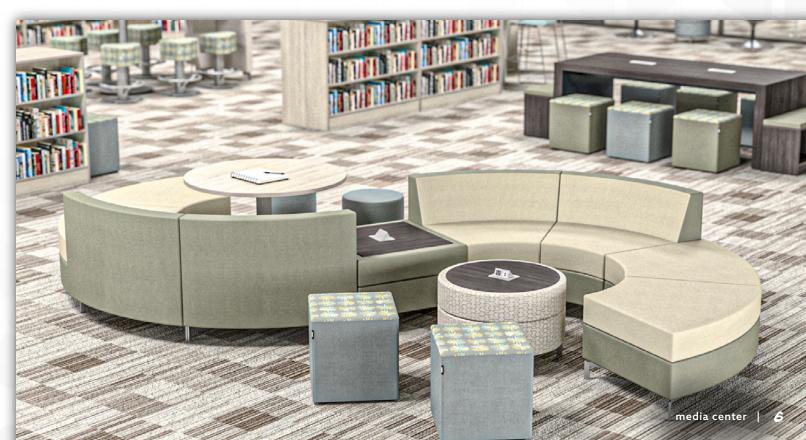

### **MiEN**

## LEARNING ENVIRONMENTS



# NOTES

# MiEN

| Media Center           | 3  |
|------------------------|----|
| Classroom              | 7  |
| Common Room            | 9  |
| Makerspace             | 13 |
| Art Room               | 14 |
| Resource Room          | 15 |
| Esports                | 17 |
| Food Court / Cafeteria | 19 |
| Faculty Room           | 22 |
| Meet The Collection    | 23 |

#### MEDIA CENTER















#### CLASSROOM









#### COMMON SPACE













#### MAKERSPACE









ART ROOM

#### RESOURCE ROOM













#### ESPORTS













#### FOOD COURT / CAFETERIA











#### FACULTY ROOM



#### MEET THE COLLECTION



For more information, unit options, and additional details regarding the following products please visit our website at:

www.mienenvironments.com

#### SEATING



A3+ pg. 13



ADL pg. 7



ARCH pg. 8



ARCH Cafe Ht. pg. 11



BAY pg. 6, 10, 11, 12



pg. 13, 14



DIY Counter Ht. pg. 14



DIY Cafe Ht. pg. 13, 14



pg. 3, 15, 16, 21, 22



FFL Cantilever pg. 7



FFL w/ Casters pg. 7, 8, 13



FFL Counter Ht. pg. 21, 22



FFL Lab Stool pg. 13



pg. 8, 11, 12, 13



pg. 5-7, 9-12, 19-22



pg. 7, 13, 14



**HIH Pneumatic** pg. 7, 13, 14



Levi Espor