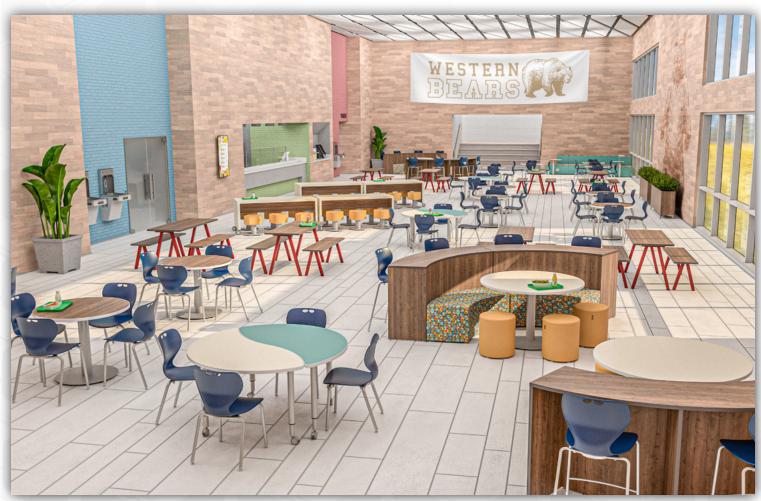

### **MiEN**

## LEARNING ENVIRONMENTS



# NOTES

# MiEN

| Media Center           | 3  |
|------------------------|----|
| Classroom              | 7  |
| Common Room            | 9  |
| Makerspace             | 13 |
| Art Room               | 14 |
| Resource Room          | 15 |
| Esports                | 17 |
| Food Court / Cafeteria | 19 |
| Faculty Room           | 22 |
| Meet The Collection    | 23 |

#### MEDIA CENTER















#### CLASSROOM









#### COMMON SPACE













#### MAKERSPACE









ART ROOM

#### RESOURCE ROOM













#### ESPORTS













#### FOOD COURT / CAFETERIA











#### FACULTY ROOM



#### MEET THE COLLECTION



For more information, unit options, and additional details regarding the following products please visit our website at:

www.mienenvironments.com

#### SEATING



A3+ pg. 13



ADL pg. 7



ARCH pg. 8



ARCH Cafe Ht. pg. 11



BAY pg. 6, 10, 11, 12



pg. 13, 14



DIY Counter Ht. pg. 14



DIY Cafe Ht. pg. 13, 14



pg. 3, 15, 16, 21, 22



FFL Cantilever pg. 7



FFL w/ Casters pg. 7, 8, 13



FFL Counter Ht. pg. 21, 22



FFL Lab Stool pg. 13



pg. 8, 11, 12, 13



pg. 5-7, 9-12, 19-22



pg. 7, 13, 14



**HIH Pneumatic** pg. 7, 13, 14



Levi Esports Chair pg. 17, 18



MSC pg. 12, 22



RKR pg. 7, 13, 14



OAR pg. 7, 8



STAR pg. 11, 12



pg. 5, 17



STAR Cafe Ht. pg. 5, 7, 11, 12, 17, 18, 22



pg. 10, 19, 20, 22



pg. 10,