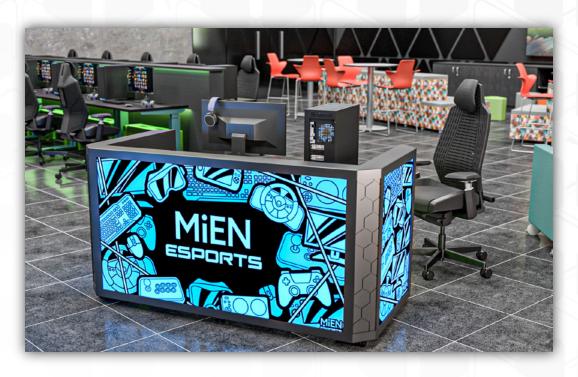

### **MiEN**

## LEARNING ENVIRONMENTS



# NOTES

# MiEN

| Media Center           | 3  |
|------------------------|----|
| Classroom              | 7  |
| Common Room            | 9  |
| Makerspace             | 13 |
| Art Room               | 14 |
| Resource Room          | 15 |
| Esports                | 17 |
| Food Court / Cafeteria | 19 |
| Faculty Room           | 22 |
| Meet The Collection    | 23 |

#### MEDIA CENTER















#### CLASSROOM









#### COMMON SPACE













#### MAKERSPACE









ART ROOM

#### RESOURCE ROOM













#### ESPORTS













#### FOOD COURT / CAFETERIA











#### FACULTY ROOM



#### MEET THE COLLECTION



For more information, unit options, and additional details regarding the following products please visit our website at:

www.mienenvironments.com

#### SEATING



A3+ pg. 13



ADL pg. 7



ARCH pg. 8



ARCH Cafe Ht. pg. 11



BAY pg. 6, 10, 11, 12



pg. 13, 14



DIY Counter Ht. pg. 14



DIY Cafe Ht. pg. 13, 14



pg. 3, 15, 16, 21, 22



FFL Cantilever pg. 7



FFL w/ Casters pg. 7, 8, 13



FFL Counter Ht. pg. 21, 22



FFL Lab Stool pg. 13



pg. 8, 11, 12, 13



pg. 5-7, 9-12, 19-22



pg. 7, 13, 14



**HIH Pneumatic** pg. 7, 13, 14



Levi Esports Chair pg. 17, 18



MSC pg. 12, 22



RKR pg. 7, 13, 14



OAR pg. 7, 8



STAR pg. 11, 12



pg. 5, 17



STAR Cafe Ht. pg. 5, 7, 11, 12, 17,