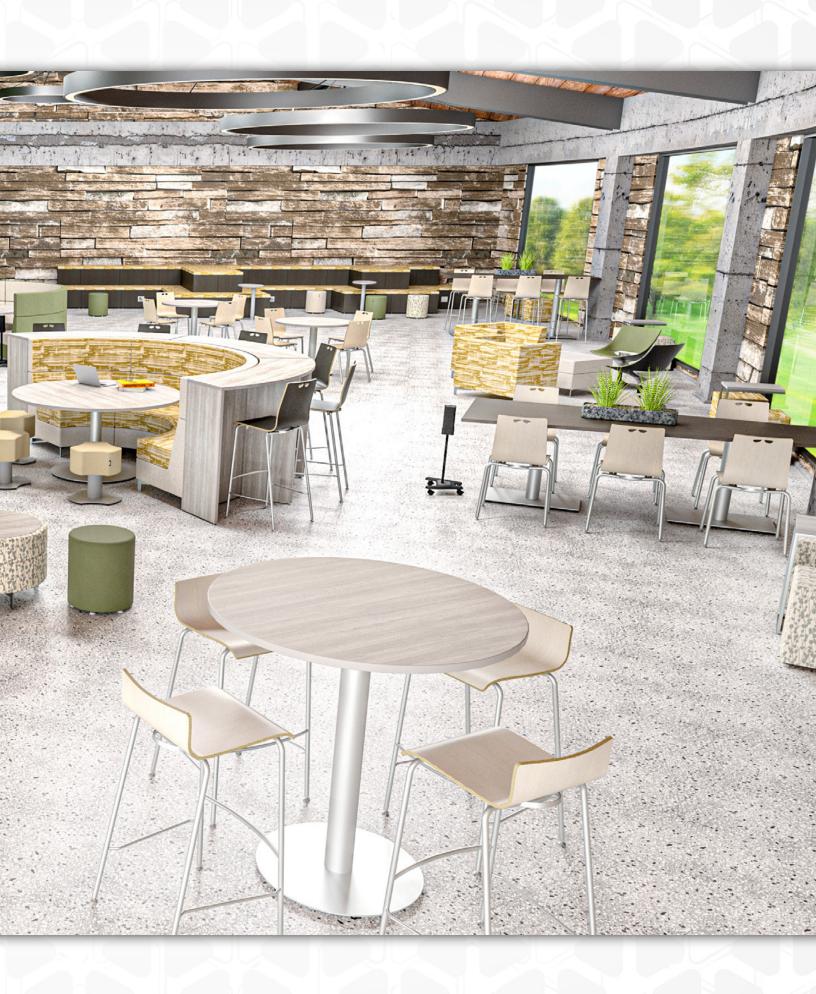

### **MiEN**

## LEARNING ENVIRONMENTS



# NOTES

# MiEN

| Media Center           | 3  |
|------------------------|----|
| Classroom              | 7  |
| Common Room            | 9  |
| Makerspace             | 13 |
| Art Room               | 14 |
| Resource Room          | 15 |
| Esports                | 17 |
| Food Court / Cafeteria | 19 |
| Faculty Room           | 22 |
| Meet The Collection    | 23 |

#### MEDIA CENTER















#### CLASSROOM









#### COMMON SPACE













#### MAKERSPACE









ART ROOM

#### RESOURCE ROOM













#### ESPORTS













#### FOOD COURT / CAFETERIA











#### FACULTY ROOM



#### MEET THE COLLECTION



For more information, unit options, and additional details regarding the following products please visit our website at:

www.mienenvironments.com

#### SEATING



A3+ pg. 13



ADL pg. 7



ARCH pg. 8



ARCH Cafe Ht. pg. 11



BAY pg. 6, 10, 11, 12



pg. 13, 14



DIY Counter Ht. pg. 14



DIY Cafe Ht. pg. 13, 14



pg. 3, 15, 16, 21, 22



FFL Cantilever pg. 7



FFL w/ Casters pg. 7, 8, 13



FFL Counter Ht. pg. 21, 22



FFL Lab Stool pg. 13



pg. 8, 11, 12, 13



pg. 5-7, 9-12, 19-22



pg. 7, 13, 14



**HIH Pneumatic** pg. 7, 13, 14



Levi Esports Chair pg. 17, 18



MSC pg. 12, 22



RKR pg