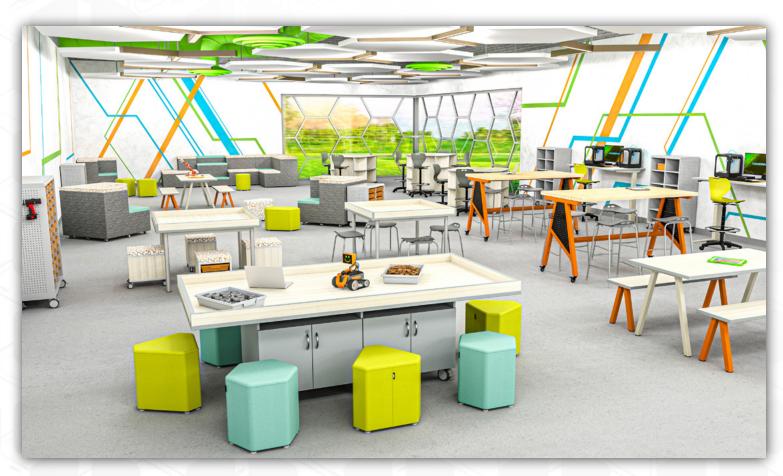

### **MiEN**

## LEARNING ENVIRONMENTS



# NOTES

# MiEN

| Media Center           | 3  |
|------------------------|----|
| Classroom              | 7  |
| Common Room            | 9  |
| Makerspace             | 13 |
| Art Room               | 14 |
| Resource Room          | 15 |
| Esports                | 17 |
| Food Court / Cafeteria | 19 |
| Faculty Room           | 22 |
| Meet The Collection    | 23 |

#### MEDIA CENTER















#### CLASSROOM









#### COMMON SPACE













#### MAKERSPACE









ART ROOM

#### RESOURCE ROOM













#### ESPORTS













#### FOOD COURT / CAFETERIA











#### FACULTY ROOM



#### MEET THE COLLECTION



For more information, unit options, and additional details regarding the following products please visit our website at:

www.mienenvironments.com

#### SEATING



A3+ pg. 13



ADL pg. 7



ARCH pg. 8



ARCH Cafe Ht. pg. 11



BAY pg. 6, 10, 11, 12



pg. 13, 14



DIY Counter Ht. pg. 14



DIY Cafe Ht. pg. 13, 14



pg. 3, 15, 16, 21, 22



FFL Cantilever pg. 7



FFL w/ Casters pg. 7, 8, 13



FFL Counter Ht. pg. 21, 22



FFL Lab Stool pg. 13



pg. 8, 11, 12, 13



pg. 5-7, 9-12, 19-22



pg. 7, 13, 14



**HIH Pneumatic** pg. 7, 13, 14



Levi Esports Chair pg. 17, 18



MSC pg. 12, 22



RKR pg. 7, 13, 14



OAR pg. 7, 8