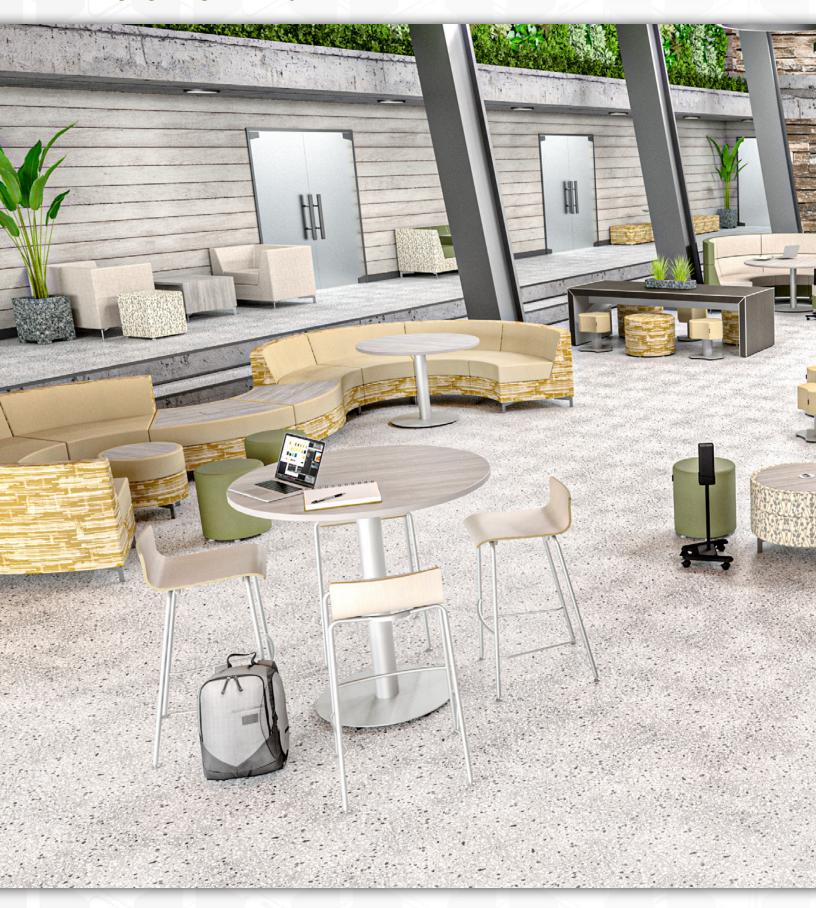

### **MiEN**

## LEARNING ENVIRONMENTS



# NOTES

# MiEN

| Media Center           | 3  |
|------------------------|----|
| Classroom              | 7  |
| Common Room            | 9  |
| Makerspace             | 13 |
| Art Room               | 14 |
| Resource Room          | 15 |
| Esports                | 17 |
| Food Court / Cafeteria | 19 |
| Faculty Room           | 22 |
| Meet The Collection    | 23 |

#### MEDIA CENTER















#### CLASSROOM









#### COMMON SPACE













#### MAKERSPACE









ART ROOM

#### RESOURCE ROOM













#### ESPORTS













#### FOOD COURT / CAFETERIA











#### FACULTY ROOM



#### MEET THE COLLECTION



For more information, unit options, and additional details regarding the following products please visit our website at:

www.mienenvironments.com

#### SEATING



A3+ pg. 13



ADL pg. 7



ARCH pg. 8



ARCH Cafe Ht. pg. 11



BAY pg. 6, 10, 11, 12



pg. 13, 14



DIY Counter Ht. pg. 14



DIY Cafe Ht. pg. 13, 14



pg. 3, 15, 16, 21, 22



FFL Cantilever pg. 7



FFL w/ Casters pg. 7, 8, 13



FFL Counter Ht. pg. 21, 22



FFL Lab Stool pg. 13



pg. 8, 11, 12, 13



pg. 5-7, 9-12, 19-22



pg. 7, 13, 14



**HIH Pneumatic** pg. 7, 13, 14



Levi Esports Chair pg. 17, 18



MSC pg. 12, 22



RKR