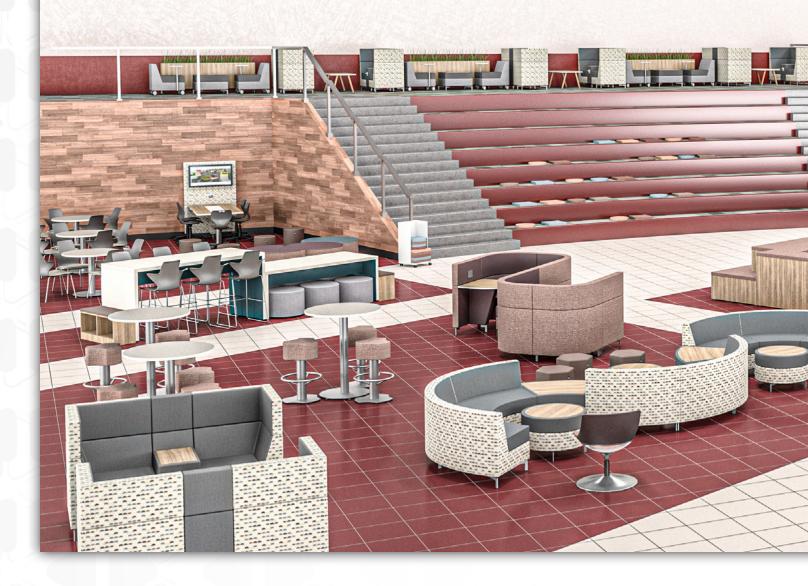

### **MiEN**

## LEARNING ENVIRONMENTS



# NOTES

# MiEN

| Media Center           | 3  |
|------------------------|----|
| Classroom              | 7  |
| Common Room            | 9  |
| Makerspace             | 13 |
| Art Room               | 14 |
| Resource Room          | 15 |
| Esports                | 17 |
| Food Court / Cafeteria | 19 |
| Faculty Room           | 22 |
| Meet The Collection    | 23 |

#### MEDIA CENTER















#### CLASSROOM









#### COMMON SPACE













#### MAKERSPACE









ART ROOM

#### RESOURCE ROOM













#### ESPORTS













#### FOOD COURT / CAFETERIA











#### FACULTY ROOM



#### MEET THE COLLECTION



For more information, unit options, and additional details regarding the following products please visit our website at:

www.mienenvironments.com

#### SEATING



A3+ pg. 13



ADL pg. 7



ARCH pg. 8



ARCH Cafe Ht. pg. 11



BAY pg. 6, 10, 11, 12



pg. 13, 14



DIY Counter Ht. pg. 14



DIY Cafe Ht. pg. 13, 14



pg. 3, 15, 16, 21, 22



FFL Cantilever pg. 7



FFL w/ Casters pg. 7, 8, 13



FFL Counter Ht. pg. 21, 22



FFL Lab Stool pg. 13



pg. 8, 11, 12, 13



pg. 5-7, 9-12, 19-22



pg. 7, 13, 14



**HIH Pneumatic** pg. 7, 13, 14



Levi Esports Chair pg. 17, 18



MSC pg. 12, 22



RKR pg.