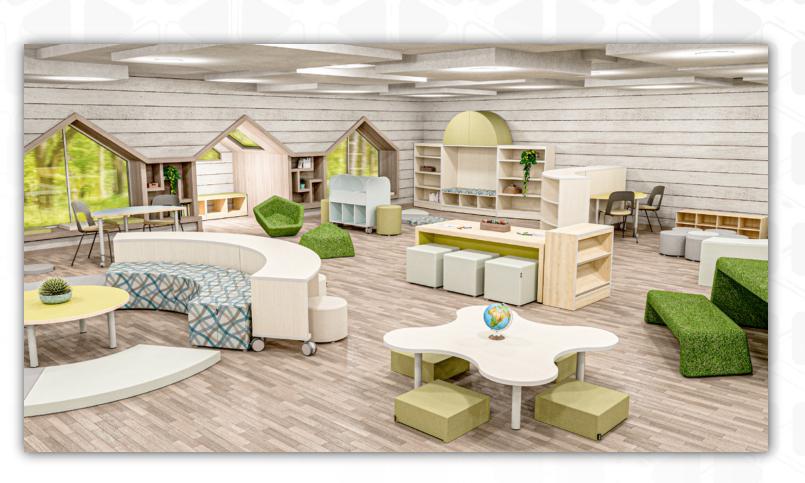

### **MiEN**

## LEARNING ENVIRONMENTS



# NOTES

# MiEN

| Media Center           | 3  |
|------------------------|----|
| Classroom              | 7  |
| Common Room            | 9  |
| Makerspace             | 13 |
| Art Room               | 14 |
| Resource Room          | 15 |
| Esports                | 17 |
| Food Court / Cafeteria | 19 |
| Faculty Room           | 22 |
| Meet The Collection    | 23 |

#### MEDIA CENTER















#### CLASSROOM









#### COMMON SPACE













#### MAKERSPACE









ART ROOM

#### RESOURCE ROOM













#### ESPORTS













#### FOOD COURT / CAFETERIA











#### FACULTY ROOM



#### MEET THE COLLECTION



For more information, unit options, and additional details regarding the following products please visit our website at:

www.mienenvironments.com

#### SEATING



A3+ pg. 13



ADL pg. 7



ARCH pg. 8



ARCH Cafe Ht. pg. 11



BAY pg. 6, 10, 11, 12



pg. 13, 14



DIY Counter Ht. pg. 14



DIY Cafe Ht. pg. 13, 14



pg. 3, 15, 16, 21, 22



FFL Cantilever pg. 7



FFL w/ Casters pg. 7, 8, 13



FFL Counter Ht. pg. 21, 22



FFL Lab Stool pg. 13



pg. 8, 11, 12, 13



pg. 5-7, 9-12, 19-22



pg. 7, 13, 14



**HIH Pneumatic** pg. 7, 13, 14



Levi Esports Chair pg. 17, 18