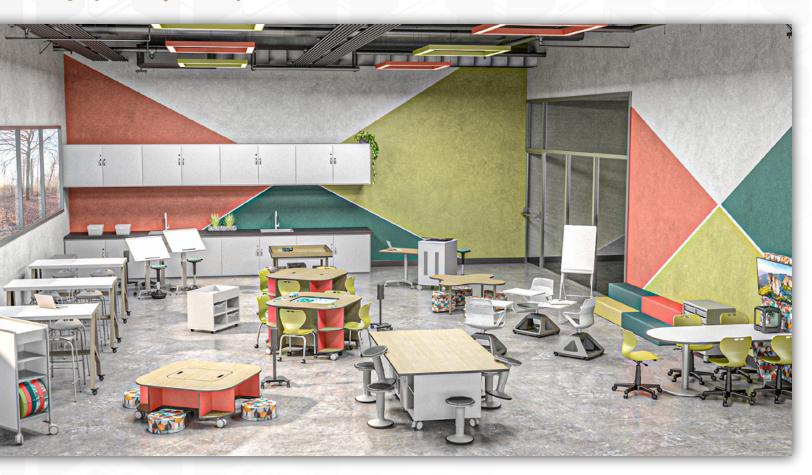

### **MiEN**

## LEARNING ENVIRONMENTS



# NOTES

# MiEN

| Media Center           | 3  |
|------------------------|----|
| Classroom              | 7  |
| Common Room            | 9  |
| Makerspace             | 13 |
| Art Room               | 14 |
| Resource Room          | 15 |
| Esports                | 17 |
| Food Court / Cafeteria | 19 |
| Faculty Room           | 22 |
| Meet The Collection    | 23 |

#### MEDIA CENTER















#### CLASSROOM









#### COMMON SPACE













#### MAKERSPACE









ART ROOM

#### RESOURCE ROOM













#### ESPORTS













#### FOOD COURT / CAFETERIA











#### FACULTY ROOM



#### MEET THE COLLECTION



For more information, unit options, and additional details regarding the following products please visit our website at:

www.mienenvironments.com

#### SEATING



A3+ pg. 13



ADL pg. 7



ARCH pg. 8



ARCH Cafe Ht. pg. 11



BAY pg. 6, 10, 11, 12



pg. 13, 14



DIY Counter Ht. pg. 14



DIY Cafe Ht. pg. 13, 14



pg. 3, 15, 16, 21, 22



FFL Cantilever pg. 7



FFL w/ Casters pg. 7, 8, 13



FFL Counter Ht. pg. 21, 22



FFL Lab Stool pg. 13



pg. 8, 11, 12, 13



pg. 5-7, 9-12, 19-22



pg. 7, 13, 14



**HIH Pneumatic** pg. 7, 13, 14



Levi Esports Chair pg. 17, 18



MSC pg. 12, 22



RKR pg. 7, 13, 14



OAR pg. 7, 8