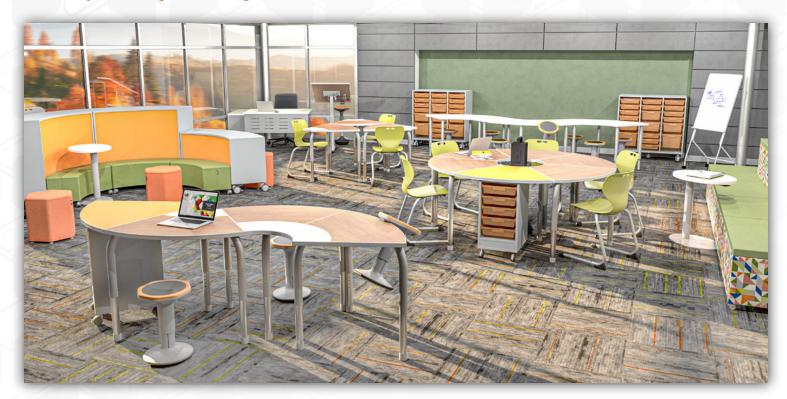

### **MiEN**

## LEARNING ENVIRONMENTS



# NOTES

# MiEN

| Media Center           | 3  |
|------------------------|----|
| Classroom              | 7  |
| Common Room            | 9  |
| Makerspace             | 13 |
| Art Room               | 14 |
| Resource Room          | 15 |
| Esports                | 17 |
| Food Court / Cafeteria | 19 |
| Faculty Room           | 22 |
| Meet The Collection    | 23 |

#### MEDIA CENTER















#### CLASSROOM









#### COMMON SPACE













#### MAKERSPACE









ART ROOM

#### RESOURCE ROOM













#### ESPORTS













#### FOOD COURT / CAFETERIA











#### FACULTY ROOM



#### MEET THE COLLECTION



For more information, unit options, and additional details regarding the following products please visit our website at:

www.mienenvironments.com

#### SEATING



A3+ pg. 13



ADL pg. 7



ARCH pg. 8



ARCH Cafe Ht. pg. 11



BAY pg. 6, 10, 11, 12



pg. 13, 14



DIY Counter Ht. pg. 14



DIY Cafe Ht. pg. 13, 14



pg. 3, 15, 16, 21, 22



FFL Cantilever pg. 7



FFL w/ Casters pg. 7, 8, 13



FFL Counter Ht. pg. 21, 22



FFL Lab Stool pg. 13



pg. 8, 11, 12, 13



pg. 5-7, 9-12, 19-22



pg. 7, 13, 14



**HIH Pneumatic** pg. 7, 13, 14



Levi Esports Chair pg. 17, 1