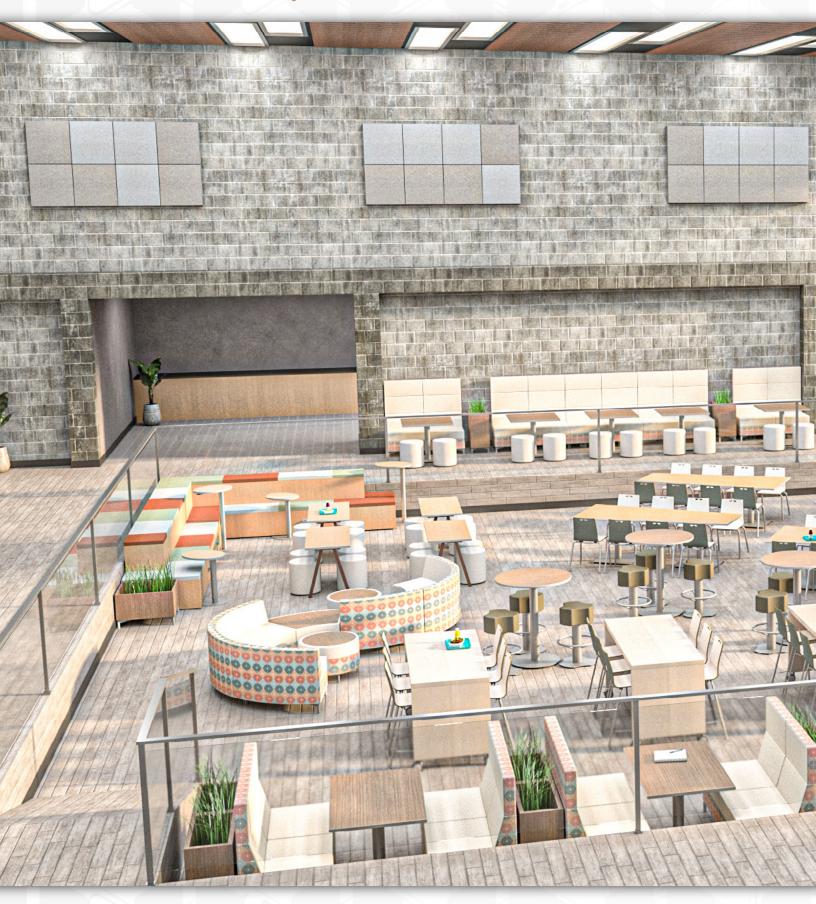

### **MiEN**

## LEARNING ENVIRONMENTS



# NOTES

# MiEN

| Media Center           | 3  |
|------------------------|----|
| Classroom              | 7  |
| Common Room            | 9  |
| Makerspace             | 13 |
| Art Room               | 14 |
| Resource Room          | 15 |
| Esports                | 17 |
| Food Court / Cafeteria | 19 |
| Faculty Room           | 22 |
| Meet The Collection    | 23 |

#### MEDIA CENTER















#### CLASSROOM









#### COMMON SPACE













#### MAKERSPACE









ART ROOM

#### RESOURCE ROOM













#### ESPORTS













#### FOOD COURT / CAFETERIA











#### FACULTY ROOM



#### MEET THE COLLECTION



For more information, unit options, and additional details regarding the following products please visit our website at:

www.mienenvironments.com

#### SEATING



A3+ pg. 13



ADL pg. 7



ARCH pg. 8



ARCH Cafe Ht. pg. 11



BAY pg. 6, 10, 11, 12



pg. 13, 14



DIY Counter Ht. pg. 14



DIY Cafe Ht. pg. 13, 14



pg. 3, 15, 16, 21, 22



FFL Cantilever pg. 7



FFL w/ Casters pg. 7, 8, 13



FFL Counter Ht. pg. 21, 22



FFL Lab Stool pg. 13



pg. 8, 11, 12, 13



pg. 5-7, 9-12, 19-22



pg. 7, 13, 14



**HIH Pneumatic** pg. 7, 13, 14



Levi Esports Chair pg. 17, 18



MSC pg. 12, 22



RKR pg. 7, 13, 14



OAR pg. 7, 8



STAR pg. 11, 12



pg. 5, 17



STAR Cafe Ht. pg. 5, 7, 11, 12, 17, 18, 22



pg. 10, 19, 20, 22



p