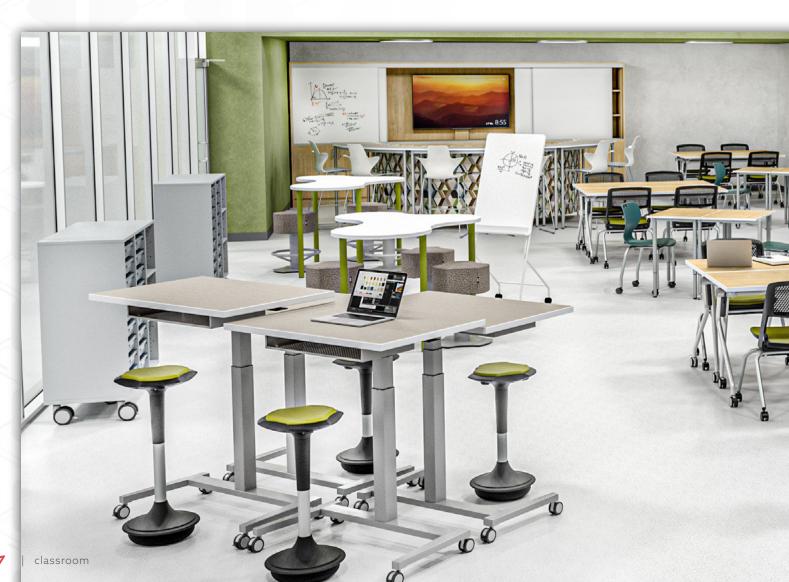

### **MiEN**

## LEARNING ENVIRONMENTS



# NOTES

# MiEN

| Media Center           | 3  |
|------------------------|----|
| Classroom              | 7  |
| Common Room            | 9  |
| Makerspace             | 13 |
| Art Room               | 14 |
| Resource Room          | 15 |
| Esports                | 17 |
| Food Court / Cafeteria | 19 |
| Faculty Room           | 22 |
| Meet The Collection    | 23 |

#### MEDIA CENTER















#### CLASSROOM









#### COMMON SPACE













#### MAKERSPACE









ART ROOM

#### RESOURCE ROOM













#### ESPORTS













#### FOOD COURT / CAFETERIA











#### FACULTY ROOM



#### MEET THE COLLECTION



For more information, unit options, and additional details regarding the following products please visit our website at:

www.mienenvironments.com

#### SEATING



A3+ pg. 13



ADL pg. 7



ARCH pg. 8



ARCH Cafe Ht. pg. 11



BAY pg. 6, 10, 11, 12



pg. 13, 14



DIY Counter Ht. pg. 14



DIY Cafe Ht. pg. 13, 14



pg. 3, 15, 16, 21, 22



FFL Cantilever pg. 7



FFL w/ Casters pg. 7, 8, 13



FFL Counter Ht. pg. 21, 22



FFL Lab Stool pg. 13



pg. 8, 11, 12, 13



pg. 5-7, 9-12, 19-22



pg. 7, 13, 14



**HIH Pneumatic** pg. 7, 13, 14



Levi Esports Chair pg. 17, 18