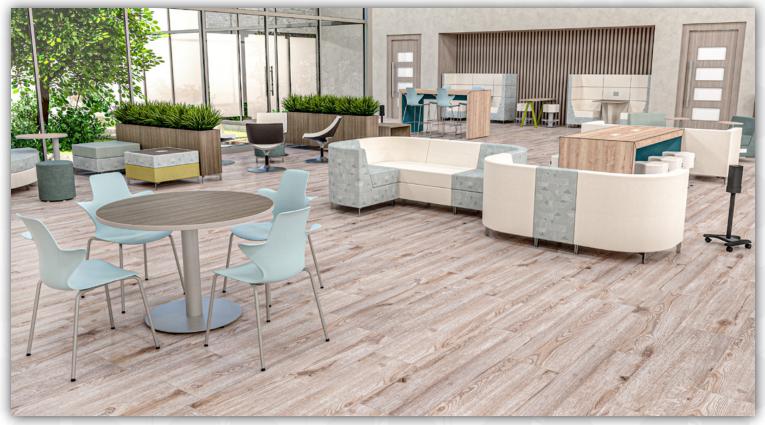

### **MiEN**

## LEARNING ENVIRONMENTS



# NOTES

# MiEN

| Media Center           | 3  |
|------------------------|----|
| Classroom              | 7  |
| Common Room            | 9  |
| Makerspace             | 13 |
| Art Room               | 14 |
| Resource Room          | 15 |
| Esports                | 17 |
| Food Court / Cafeteria | 19 |
| Faculty Room           | 22 |
| Meet The Collection    | 23 |

#### MEDIA CENTER















#### CLASSROOM









#### COMMON SPACE













#### MAKERSPACE









ART ROOM

#### RESOURCE ROOM













#### ESPORTS













#### FOOD COURT / CAFETERIA











#### FACULTY ROOM



#### MEET THE COLLECTION



For more information, unit options, and additional details regarding the following products please visit our website at:

www.mienenvironments.com

#### SEATING



A3+ pg. 13



ADL pg. 7



ARCH pg. 8



ARCH Cafe Ht. pg. 11



BAY pg. 6, 10, 11, 12



pg. 13, 14



DIY Counter Ht. pg. 14



DIY Cafe Ht. pg. 13, 14



pg. 3, 15, 16, 21, 22



FFL Cantilever pg. 7



FFL w/ Casters pg. 7, 8, 13



FFL Counter Ht. pg. 21, 22



FFL Lab Stool pg. 13



pg. 8, 11, 12, 13



pg. 5-7, 9-12, 19-22



pg. 7, 13, 14



**HIH Pneumatic** pg. 7, 13, 14



Levi Esports Chair pg. 17, 18



MSC pg. 12, 22



RKR pg. 7, 13,