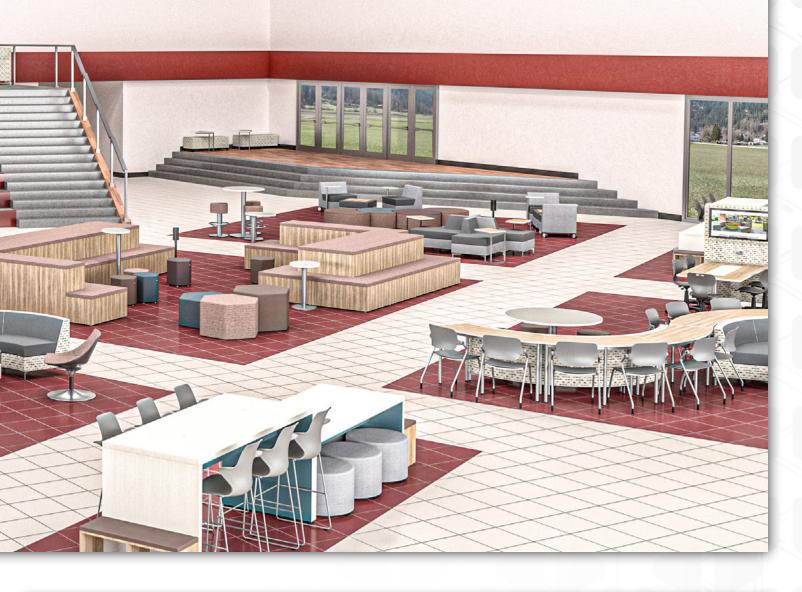

### **MiEN**

## LEARNING ENVIRONMENTS



# NOTES

# MiEN

| Media Center           | 3  |
|------------------------|----|
| Classroom              | 7  |
| Common Room            | 9  |
| Makerspace             | 13 |
| Art Room               | 14 |
| Resource Room          | 15 |
| Esports                | 17 |
| Food Court / Cafeteria | 19 |
| Faculty Room           | 22 |
| Meet The Collection    | 23 |

#### MEDIA CENTER















#### CLASSROOM









#### COMMON SPACE













#### MAKERSPACE









ART ROOM

#### RESOURCE ROOM













#### ESPORTS













#### FOOD COURT / CAFETERIA











#### FACULTY ROOM



#### MEET THE COLLECTION



For more information, unit options, and additional details regarding the following products please visit our website at:

www.mienenvironments.com

#### SEATING



A3+ pg. 13



ADL pg. 7



ARCH pg. 8



ARCH Cafe Ht. pg. 11



BAY pg. 6, 10, 11, 12



pg. 13, 14



DIY Counter Ht. pg. 14



DIY Cafe Ht. pg. 13, 14



pg. 3, 15, 16, 21, 22



FFL Cantilever pg. 7



FFL w/ Casters pg. 7, 8, 13



FFL Counter Ht. pg. 21, 22



FFL Lab Stool pg. 13



pg. 8, 11, 12, 13



pg. 5-7, 9-12, 19-22



pg. 7, 13, 14



**HIH Pneumatic** pg. 7, 13, 14



Levi Esports Chair pg. 17, 18



MSC pg. 12, 22



RKR pg. 7, 1