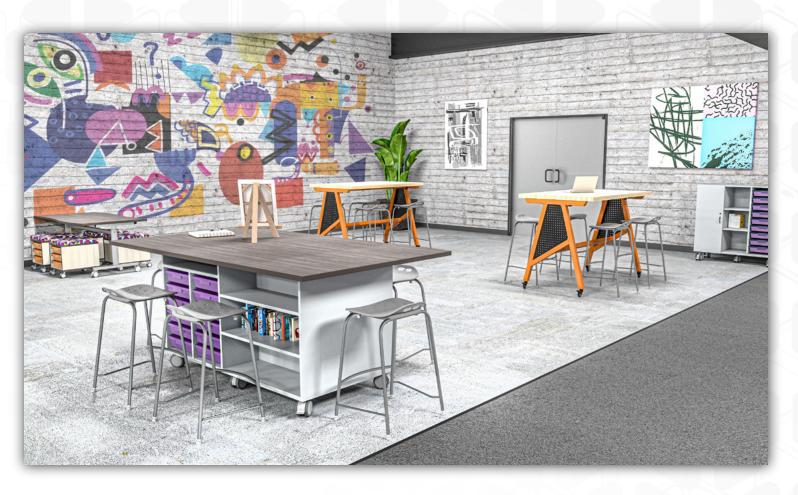

### **MiEN**

## LEARNING ENVIRONMENTS



# NOTES

# MiEN

| Media Center           | 3  |
|------------------------|----|
| Classroom              | 7  |
| Common Room            | 9  |
| Makerspace             | 13 |
| Art Room               | 14 |
| Resource Room          | 15 |
| Esports                | 17 |
| Food Court / Cafeteria | 19 |
| Faculty Room           | 22 |
| Meet The Collection    | 23 |

#### MEDIA CENTER















#### CLASSROOM









#### COMMON SPACE













#### MAKERSPACE









ART ROOM

#### RESOURCE ROOM













#### ESPORTS













#### FOOD COURT / CAFETERIA











#### FACULTY ROOM



#### MEET THE COLLECTION



For more information, unit options, and additional details regarding the following products please visit our website at:

www.mienenvironments.com

#### SEATING



A3+ pg. 13



ADL pg. 7



ARCH pg. 8



ARCH Cafe Ht. pg. 11



BAY pg. 6, 10, 11, 12



pg. 13, 14



DIY Counter Ht. pg. 14



DIY Cafe Ht. pg. 13, 14



pg. 3, 15, 16, 21, 22



FFL Cantilever pg. 7



FFL w/ Casters pg. 7, 8, 13



FFL Counter Ht. pg. 21, 22



FFL Lab Stool pg. 13



pg. 8, 11, 12, 13



pg. 5-7, 9-12, 19-22



pg. 7, 13, 14



**HIH Pneumatic** pg. 7, 13, 14



Levi Esports Chair pg. 17, 18



MSC pg. 12, 22



RKR pg. 7, 13, 14



OAR pg. 7, 8