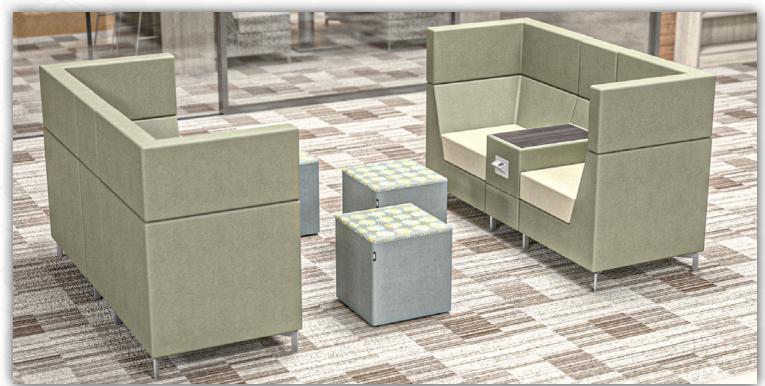

### **MiEN**

## LEARNING ENVIRONMENTS



# NOTES

# MiEN

| Media Center           | 3  |
|------------------------|----|
| Classroom              | 7  |
| Common Room            | 9  |
| Makerspace             | 13 |
| Art Room               | 14 |
| Resource Room          | 15 |
| Esports                | 17 |
| Food Court / Cafeteria | 19 |
| Faculty Room           | 22 |
| Meet The Collection    | 23 |

#### MEDIA CENTER















#### CLASSROOM









#### COMMON SPACE













#### MAKERSPACE









ART ROOM

#### RESOURCE ROOM













#### ESPORTS













#### FOOD COURT / CAFETERIA











#### FACULTY ROOM



#### MEET THE COLLECTION



For more information, unit options, and additional details regarding the following products please visit our website at:

www.mienenvironments.com

#### SEATING



A3+ pg. 13



ADL pg. 7



ARCH pg. 8



ARCH Cafe Ht. pg. 11



BAY pg. 6, 10, 11, 12



pg. 13, 14



DIY Counter Ht. pg. 14



DIY Cafe Ht. pg. 13, 14



pg. 3, 15, 16, 21, 22



FFL Cantilever pg. 7



FFL w/ Casters pg. 7, 8, 13



FFL Counter Ht. pg. 21, 22



FFL Lab Stool pg. 13



pg. 8, 11, 12, 13



pg. 5-7, 9-12, 19-22



pg. 7, 13, 14



**HIH Pneumatic** pg. 7, 13, 14



Levi