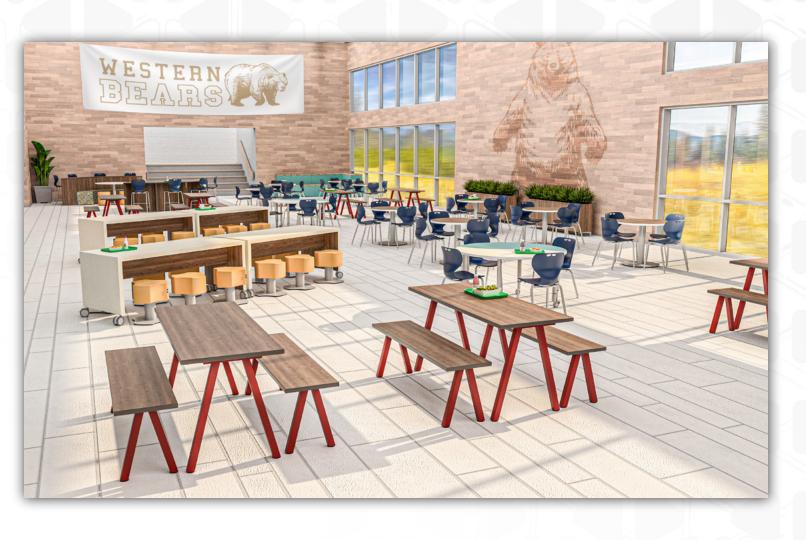

### **MiEN**

## LEARNING ENVIRONMENTS



# NOTES

# MiEN

| Media Center           | 3  |
|------------------------|----|
| Classroom              | 7  |
| Common Room            | 9  |
| Makerspace             | 13 |
| Art Room               | 14 |
| Resource Room          | 15 |
| Esports                | 17 |
| Food Court / Cafeteria | 19 |
| Faculty Room           | 22 |
| Meet The Collection    | 23 |

#### MEDIA CENTER















#### CLASSROOM









#### COMMON SPACE













#### MAKERSPACE









ART ROOM

#### RESOURCE ROOM













#### ESPORTS













#### FOOD COURT / CAFETERIA











#### FACULTY ROOM



#### MEET THE COLLECTION



For more information, unit options, and additional details regarding the following products please visit our website at:

www.mienenvironments.com

#### SEATING



A3+ pg. 13



ADL pg. 7



ARCH pg. 8



ARCH Cafe Ht. pg. 11



BAY pg. 6, 10, 11, 12



pg. 13, 14



DIY Counter Ht. pg. 14



DIY Cafe Ht. pg. 13, 14



pg. 3, 15, 16, 21, 22



FFL Cantilever pg. 7



FFL w/ Casters pg. 7, 8, 13



FFL Counter Ht. pg. 21, 22



FFL Lab Stool pg. 13



pg. 8, 11, 12, 13



pg. 5-7, 9-12, 19-22



pg. 7, 13, 14



**HIH Pneumatic** pg. 7, 13, 14



Levi Esports Chair pg. 17, 18



MSC pg. 12, 22



RKR pg. 7, 13, 14



OAR pg. 7, 8



STAR pg. 11, 12



pg. 5, 17



STAR Cafe Ht. pg. 5, 7, 11, 12, 17, 18, 22



pg. 10, 19, 20, 22



pg. 10, 1