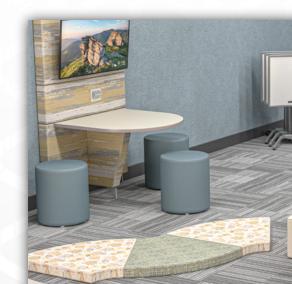

### **MiEN**

## LEARNING ENVIRONMENTS



# NOTES

# MiEN

| Media Center           | 3  |
|------------------------|----|
| Classroom              | 7  |
| Common Room            | 9  |
| Makerspace             | 13 |
| Art Room               | 14 |
| Resource Room          | 15 |
| Esports                | 17 |
| Food Court / Cafeteria | 19 |
| Faculty Room           | 22 |
| Meet The Collection    | 23 |

#### MEDIA CENTER















#### CLASSROOM









#### COMMON SPACE













#### MAKERSPACE









ART ROOM

#### RESOURCE ROOM













#### ESPORTS













#### FOOD COURT / CAFETERIA











#### FACULTY ROOM



#### MEET THE COLLECTION



For more information, unit options, and additional details regarding the following products please visit our website at:

www.mienenvironments.com

#### SEATING



A3+ pg. 13



ADL pg. 7



ARCH pg. 8



ARCH Cafe Ht. pg. 11



BAY pg. 6, 10, 11, 12



pg. 13, 14



DIY Counter Ht. pg. 14



DIY Cafe Ht. pg. 13, 14



pg. 3, 15, 16, 21, 22



FFL Cantilever pg. 7



FFL w/ Casters pg. 7, 8, 13



FFL Counter Ht. pg. 21, 22



FFL Lab Stool pg. 13



pg. 8, 11, 12, 13



pg. 5-7, 9-12, 19-22



pg. 7, 13, 14



**HIH Pneumatic** pg. 7, 13, 14



Levi Esports Chair pg. 17, 18



MSC pg. 12, 22



RKR pg. 7, 13, 14



OAR pg. 7, 8



STAR pg. 11, 12



pg. 5, 17



STAR C