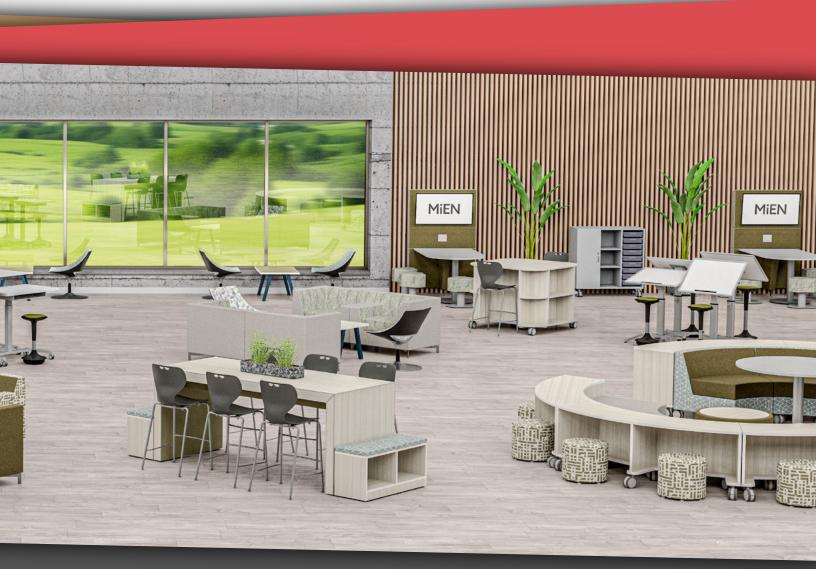

### **MiEN**

## LEARNING ENVIRONMENTS



# NOTES

# MiEN

| Media Center           | 3  |
|------------------------|----|
| Classroom              | 7  |
| Common Room            | 9  |
| Makerspace             | 13 |
| Art Room               | 14 |
| Resource Room          | 15 |
| Esports                | 17 |
| Food Court / Cafeteria | 19 |
| Faculty Room           | 22 |
| Meet The Collection    | 23 |

#### MEDIA CENTER















#### CLASSROOM









#### COMMON SPACE













#### MAKERSPACE









ART ROOM

#### RESOURCE ROOM













#### ESPORTS













#### FOOD COURT / CAFETERIA











#### FACULTY ROOM



#### MEET THE COLLECTION



For more information, unit options, and additional details regarding the following products please visit our website at:

www.mienenvironments.com

#### SEATIN