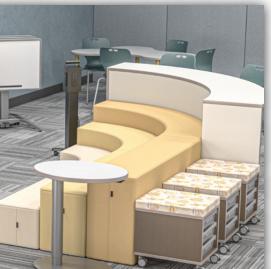

### **MiEN**

## LEARNING ENVIRONMENTS



# NOTES

# MiEN

| Media Center           | 3  |
|------------------------|----|
| Classroom              | 7  |
| Common Room            | 9  |
| Makerspace             | 13 |
| Art Room               | 14 |
| Resource Room          | 15 |
| Esports                | 17 |
| Food Court / Cafeteria | 19 |
| Faculty Room           | 22 |
| Meet The Collection    | 23 |

#### MEDIA CENTER















#### CLASSROOM









#### COMMON SPACE













#### MAKERSPACE









ART ROOM

#### RESOURCE ROOM













#### ESPORTS













#### FOOD COURT / CAFETERIA











#### FACULTY ROOM



#### MEET THE COLLECTION



For more information, unit options, and additional details regarding the following products please visit our website at:

www.mienenvironments.com

#### SEATING



A3+ pg. 13



ADL pg. 7



ARCH pg. 8



ARCH Cafe Ht. pg. 11



BAY pg. 6, 10, 11, 12



pg. 13, 14



DIY Counter Ht. pg. 14



DIY Cafe Ht. pg. 13, 14



pg. 3, 15, 16, 21, 22



FFL Cantilever pg. 7



FFL w/ Casters pg. 7, 8, 13



FFL Counter Ht. pg. 21, 22



FFL Lab Stool pg. 13



pg. 8, 11, 12, 13



pg. 5-7, 9-12, 19-22



pg. 7, 13, 14



**HIH Pneumatic** pg. 7, 13, 14



Levi Esports Chair pg. 17, 18



MSC pg. 12, 22



RKR pg. 7, 13, 14



OAR pg. 7, 8



STAR pg. 11, 12



pg. 5, 17



STAR Cafe