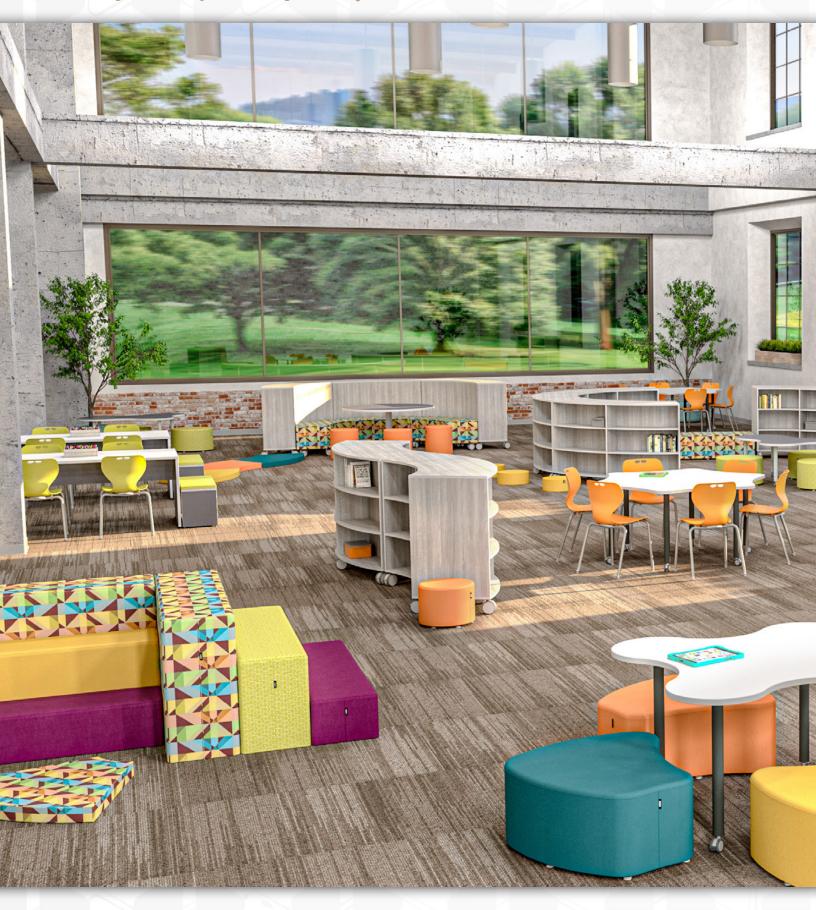

### **MiEN**

## LEARNING ENVIRONMENTS



# NOTES

# MiEN

| Media Center           | 3  |
|------------------------|----|
| Classroom              | 7  |
| Common Room            | 9  |
| Makerspace             | 13 |
| Art Room               | 14 |
| Resource Room          | 15 |
| Esports                | 17 |
| Food Court / Cafeteria | 19 |
| Faculty Room           | 22 |
| Meet The Collection    | 23 |

#### MEDIA CENTER















#### CLASSROOM









#### COMMON SPACE













#### MAKERSPACE









ART ROOM

#### RESOURCE ROOM













#### ESPORTS













#### FOOD COURT / CAFETERIA











#### FACULTY ROOM



#### MEET THE COLLECTION



For more information, unit options, and additional details regarding the following products please visit our website at:

www.mienenvironments.com

#### SEATING



A3+ pg. 13



ADL pg. 7



ARCH pg. 8



ARCH Cafe Ht. pg. 11



BAY pg. 6, 10, 11, 12



pg. 13, 14



DIY Counter Ht. pg. 14



DIY Cafe Ht. pg. 13, 14



pg. 3, 15, 16, 21, 22



FFL Cantilever pg. 7



FFL w/ Casters pg. 7, 8, 13



FFL Counter Ht. pg. 21, 22



FFL Lab Stool pg. 13



pg. 8, 11, 12, 13



pg. 5-7, 9-12, 19-22



pg. 7, 13, 14



**HIH Pneumatic** pg. 7, 13, 14