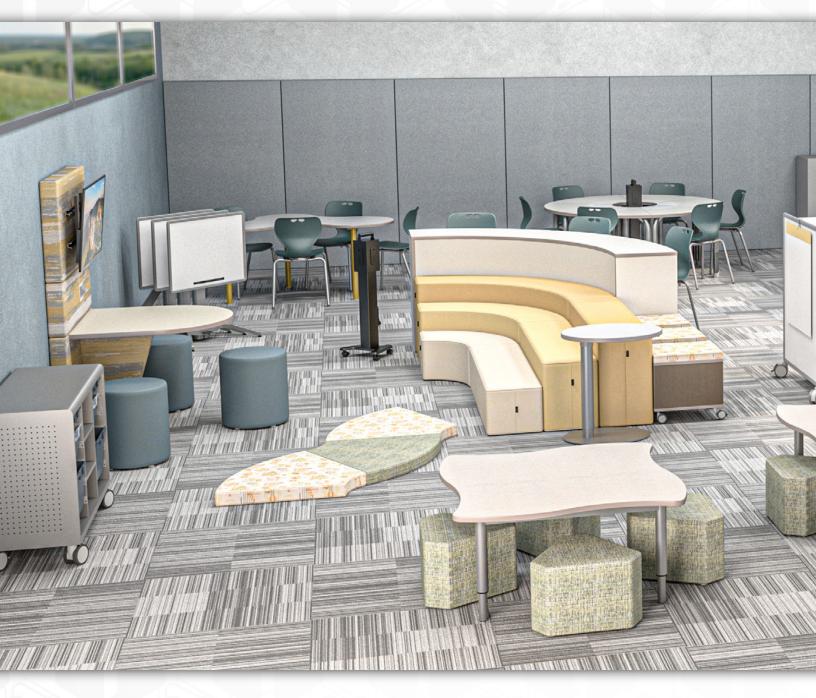

### **MiEN**

## LEARNING ENVIRONMENTS



# NOTES

# MiEN

| Media Center           | 3  |
|------------------------|----|
| Classroom              | 7  |
| Common Room            | 9  |
| Makerspace             | 13 |
| Art Room               | 14 |
| Resource Room          | 15 |
| Esports                | 17 |
| Food Court / Cafeteria | 19 |
| Faculty Room           | 22 |
| Meet The Collection    | 23 |

#### MEDIA CENTER















#### CLASSROOM









#### COMMON SPACE













#### MAKERSPACE









ART ROOM

#### RESOURCE ROOM













#### ESPORTS













#### FOOD COURT / CAFETERIA











#### FACULTY ROOM



#### MEET THE COLLECTION



For more information, unit options, and additional details regarding the following products please visit our website at:

www.mienenvironments.com

#### SEATING



A3+ pg. 13



ADL pg. 7



ARCH pg. 8



ARCH Cafe Ht. pg. 11



BAY pg. 6, 10, 11, 12



pg. 13, 14



DIY Counter Ht. pg. 14



DIY Cafe Ht. pg. 13, 14



pg. 3, 15, 16, 21, 22



FFL Cantilever pg. 7



FFL w/ Casters pg. 7, 8, 13



FFL Counter Ht. pg. 21, 22



FFL Lab Stool pg. 13



pg. 8, 11, 12, 13



pg. 5-7, 9-12, 19-22



pg. 7, 13, 14



**HIH Pneumatic** pg. 7, 13, 14



Levi Esports Chair pg. 17, 18



MSC pg. 12, 22



RKR pg. 7, 13, 14



OAR pg. 7, 8



STAR pg. 11, 12



pg. 5, 17



ST