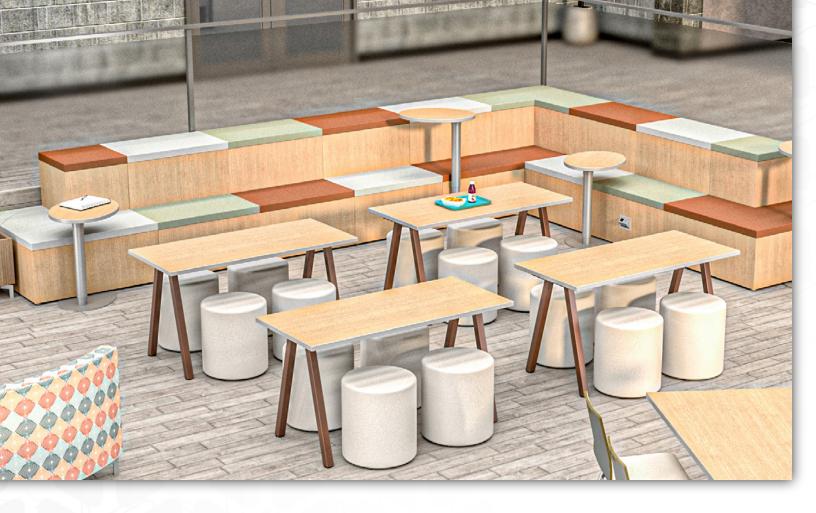

### **MiEN**

## LEARNING ENVIRONMENTS



# NOTES

# MiEN

| Media Center           | 3  |
|------------------------|----|
| Classroom              | 7  |
| Common Room            | 9  |
| Makerspace             | 13 |
| Art Room               | 14 |
| Resource Room          | 15 |
| Esports                | 17 |
| Food Court / Cafeteria | 19 |
| Faculty Room           | 22 |
| Meet The Collection    | 23 |

#### MEDIA CENTER















#### CLASSROOM









#### COMMON SPACE













#### MAKERSPACE









ART ROOM

#### RESOURCE ROOM













#### ESPORTS













#### FOOD COURT / CAFETERIA











#### FACULTY ROOM



#### MEET THE COLLECTION



For more information, unit options, and additional details regarding the following products please visit our website at:

www.mienenvironments.com

#### SEATING



A3+ pg. 13



ADL pg. 7



ARCH pg. 8



ARCH Cafe Ht. pg. 11



BAY pg. 6, 10, 11, 12



pg. 13, 14



DIY Counter Ht. pg. 14



DIY Cafe Ht. pg. 13, 14



pg. 3, 15, 16, 21, 22



FFL Cantilever pg. 7



FFL w/ Casters pg. 7, 8, 13



FFL Counter Ht. pg. 21, 22



FFL Lab Stool pg. 13



pg. 8, 11, 12, 13



pg. 5-7, 9-12, 19-22



pg. 7, 13, 14



**HIH Pneumatic** pg. 7, 13, 14



Levi Esports Chair pg. 17, 18



MSC pg. 12, 22



RKR pg. 7, 13, 14



OAR pg. 7, 8



STAR pg. 11, 12



pg. 5, 17



STAR Cafe Ht. pg. 5, 7, 11, 12, 17, 18, 22



pg. 10, 19, 20, 22



pg. 1