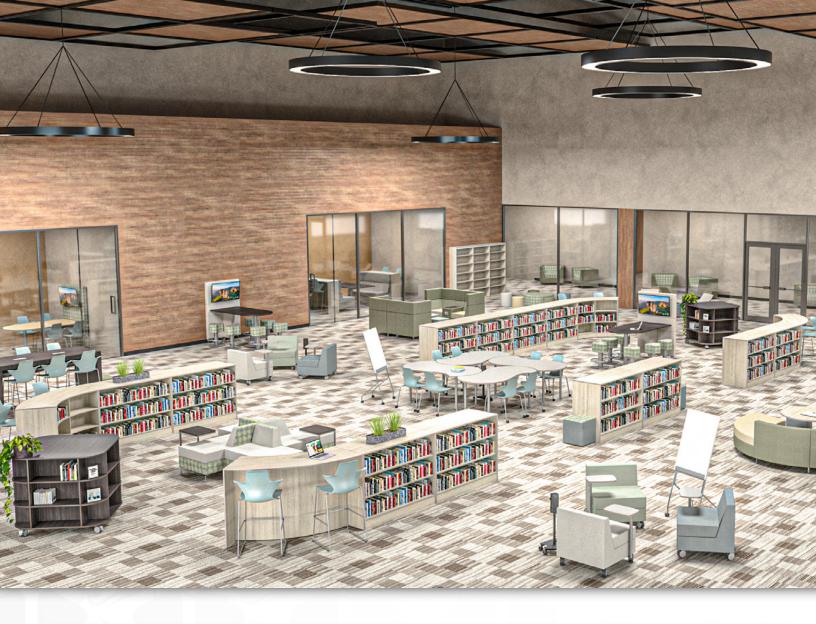

### **MiEN**

## LEARNING ENVIRONMENTS



# NOTES

# MiEN

| Media Center           | 3  |
|------------------------|----|
| Classroom              | 7  |
| Common Room            | 9  |
| Makerspace             | 13 |
| Art Room               | 14 |
| Resource Room          | 15 |
| Esports                | 17 |
| Food Court / Cafeteria | 19 |
| Faculty Room           | 22 |
| Meet The Collection    | 23 |

#### MEDIA CENTER















#### CLASSROOM









#### COMMON SPACE













#### MAKERSPACE









ART ROOM

#### RESOURCE ROOM













#### ESPORTS













#### FOOD COURT / CAFETERIA











#### FACULTY ROOM



#### MEET THE COLLECTION



For more information, unit options, and additional details regarding the following products please visit our website at:

www.mienenvironments.com

#### SEATING



A3+ pg. 13



ADL pg. 7



ARCH pg. 8



ARCH Cafe Ht. pg. 11



BAY pg. 6, 10, 11, 12



pg. 13, 14



DIY Counter Ht. pg. 14



DIY Cafe Ht. pg. 13, 14



pg. 3, 15, 16, 21, 22



FFL Cantilever pg. 7



FFL w/ Casters pg. 7, 8, 13



FFL Counter Ht. pg. 21, 22



FFL Lab Stool pg. 13



pg. 8, 11, 12, 13



pg. 5-7, 9-12, 19-22



pg. 7, 13, 14



**HIH Pneumatic** pg. 7, 13, 14



Le