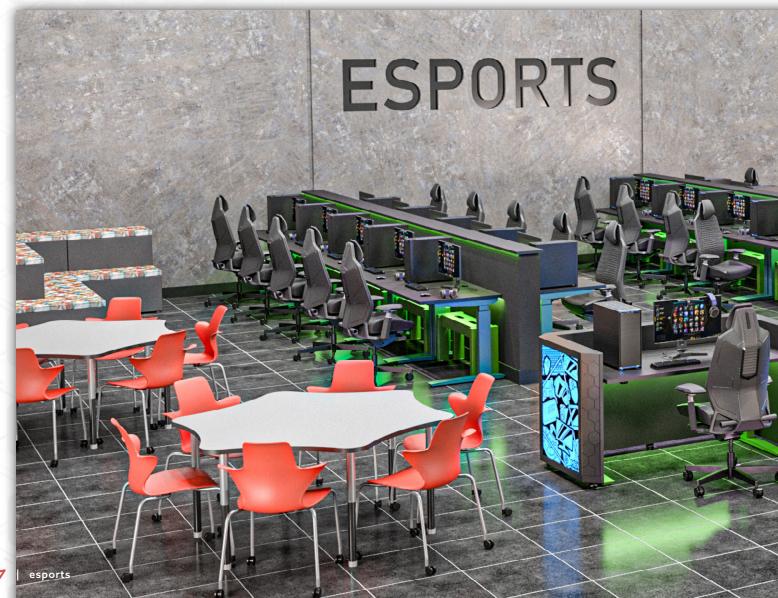

### **MiEN**

## LEARNING ENVIRONMENTS



# NOTES

# MiEN

| Media Center           | 3  |
|------------------------|----|
| Classroom              | 7  |
| Common Room            | 9  |
| Makerspace             | 13 |
| Art Room               | 14 |
| Resource Room          | 15 |
| Esports                | 17 |
| Food Court / Cafeteria | 19 |
| Faculty Room           | 22 |
| Meet The Collection    | 23 |

#### MEDIA CENTER















#### CLASSROOM









#### COMMON SPACE













#### MAKERSPACE









ART ROOM

#### RESOURCE ROOM













#### ESPORTS













#### FOOD COURT / CAFETERIA











#### FACULTY ROOM



#### MEET THE COLLECTION



For more information, unit options, and additional details regarding the following products please visit our website at:

www.mienenvironments.com

#### SEATING



A3+ pg. 13



ADL pg. 7



ARCH pg. 8



ARCH Cafe Ht. pg. 11



BAY pg. 6, 10, 11, 12



pg. 13, 14



DIY Counter Ht. pg. 14



DIY Cafe Ht. pg. 13, 14



pg. 3, 15, 16, 21, 22



FFL Cantilever pg. 7



FFL w/ Casters pg. 7, 8, 13



FFL Counter Ht. pg. 21, 22



FFL Lab Stool pg. 13



pg. 8, 11, 12, 13



pg. 5-7, 9-12, 19-22



pg. 7, 13, 14



**HIH Pneumatic** pg. 7, 13, 14



Levi Esports Chair pg. 17, 18



MSC pg. 12, 22



RKR pg. 7, 13, 14



OAR pg. 7, 8



STAR pg. 11, 12



pg. 5, 17



STAR Cafe Ht. pg. 5, 7, 11, 12,