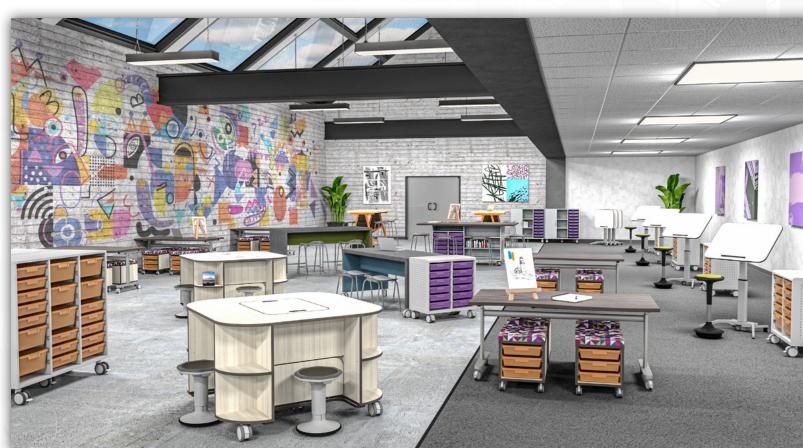

### **MiEN**

## LEARNING ENVIRONMENTS



# NOTES

# MiEN

| Media Center           | 3  |
|------------------------|----|
| Classroom              | 7  |
| Common Room            | 9  |
| Makerspace             | 13 |
| Art Room               | 14 |
| Resource Room          | 15 |
| Esports                | 17 |
| Food Court / Cafeteria | 19 |
| Faculty Room           | 22 |
| Meet The Collection    | 23 |

#### MEDIA CENTER















#### CLASSROOM









#### COMMON SPACE













#### MAKERSPACE









ART ROOM

#### RESOURCE ROOM













#### ESPORTS













#### FOOD COURT / CAFETERIA











#### FACULTY ROOM



#### MEET THE COLLECTION



For more information, unit options, and additional details regarding the following products please visit our website at:

www.mienenvironments.com

#### SEATING



A3+ pg. 13



ADL pg. 7



ARCH pg. 8



ARCH Cafe Ht. pg. 11



BAY pg. 6, 10, 11, 12



pg. 13, 14



DIY Counter Ht. pg. 14



DIY Cafe Ht. pg. 13, 14



pg. 3, 15, 16, 21, 22



FFL Cantilever pg. 7



FFL w/ Casters pg. 7, 8, 13



FFL Counter Ht. pg. 21, 22



FFL Lab Stool pg. 13



pg. 8, 11, 12, 13



pg. 5-7, 9-12, 19-22



pg. 7, 13, 14



**HIH Pneumatic** pg. 7, 13, 14



Levi Esports Chair pg. 17, 18



MSC pg. 12, 22



RKR pg. 7, 13, 14



OAR pg. 7, 8



ST