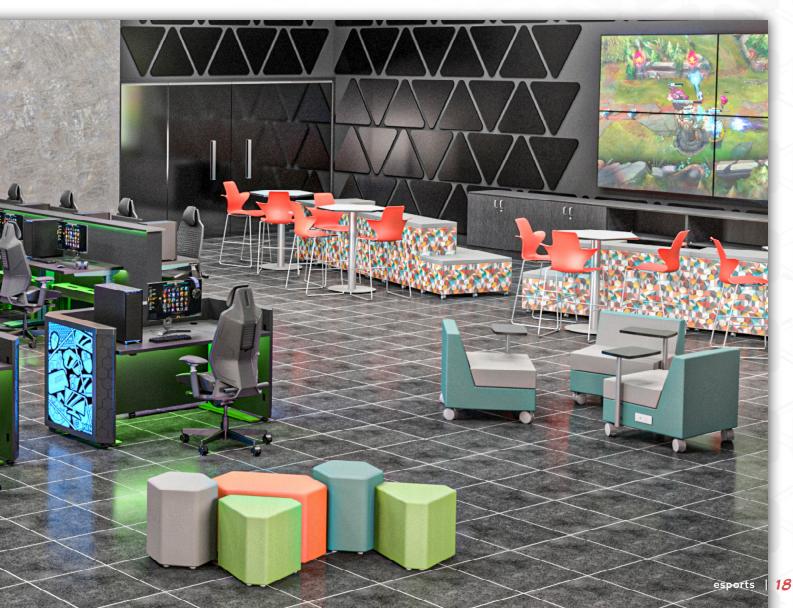

### **MiEN**

## LEARNING ENVIRONMENTS



# NOTES

# MiEN

| Media Center           | 3  |
|------------------------|----|
| Classroom              | 7  |
| Common Room            | 9  |
| Makerspace             | 13 |
| Art Room               | 14 |
| Resource Room          | 15 |
| Esports                | 17 |
| Food Court / Cafeteria | 19 |
| Faculty Room           | 22 |
| Meet The Collection    | 23 |

#### MEDIA CENTER















#### CLASSROOM









#### COMMON SPACE













#### MAKERSPACE









ART ROOM

#### RESOURCE ROOM













#### ESPORTS













#### FOOD COURT / CAFETERIA











#### FACULTY ROOM



#### MEET THE COLLECTION



For more information, unit options, and additional details regarding the following products please visit our website at:

www.mienenvironments.com

#### SEATING



A3+ pg. 13



ADL pg. 7



ARCH pg. 8



ARCH Cafe Ht. pg. 11



BAY pg. 6, 10, 11, 12



pg. 13, 14



DIY Counter Ht. pg. 14



DIY Cafe Ht. pg. 13, 14



pg. 3, 15, 16, 21, 22



FFL Cantilever pg. 7



FFL w/ Casters pg. 7, 8, 13



FFL Counter Ht. pg. 21, 22



FFL Lab Stool pg. 13



pg. 8, 11, 12, 13



pg. 5-7, 9-12, 19-22



pg. 7, 13, 14



**HIH Pneumatic** pg. 7, 13, 14



Levi Esports Chair pg. 17, 18



MSC pg. 12, 22



RKR pg. 7, 13, 14



OAR pg. 7, 8



STAR pg. 11, 12



pg. 5, 17



STAR Cafe Ht. pg. 5, 7, 11, 12, 17, 18