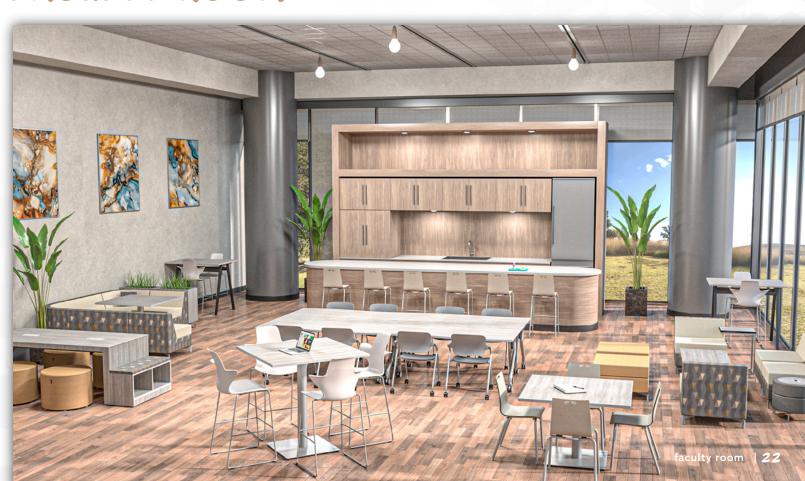

### **MiEN**

## LEARNING ENVIRONMENTS



# NOTES

# MiEN

| Media Center           | 3  |
|------------------------|----|
| Classroom              | 7  |
| Common Room            | 9  |
| Makerspace             | 13 |
| Art Room               | 14 |
| Resource Room          | 15 |
| Esports                | 17 |
| Food Court / Cafeteria | 19 |
| Faculty Room           | 22 |
| Meet The Collection    | 23 |

#### MEDIA CENTER















#### CLASSROOM









#### COMMON SPACE













#### MAKERSPACE









ART ROOM

#### RESOURCE ROOM













#### ESPORTS













#### FOOD COURT / CAFETERIA











#### FACULTY ROOM



#### MEET THE COLLECTION



For more information, unit options, and additional details regarding the following products please visit our website at:

www.mienenvironments.com

#### SEATING



A3+ pg. 13



ADL pg. 7



ARCH pg. 8



ARCH Cafe Ht. pg. 11



BAY pg. 6, 10, 11, 12



pg. 13, 14



DIY Counter Ht. pg. 14



DIY Cafe Ht. pg. 13, 14



pg. 3, 15, 16, 21, 22



FFL Cantilever pg. 7



FFL w/ Casters pg. 7, 8, 13



FFL Counter Ht. pg. 21, 22



FFL Lab Stool pg. 13



pg. 8, 11, 12, 13



pg. 5-7, 9-12, 19-22



pg. 7, 13, 14



**HIH Pneumatic** pg. 7, 13, 14



Levi Esports Chair pg. 17, 18



MSC pg. 12, 22



RKR pg. 7, 13, 14



OAR pg. 7, 8



STAR pg. 11, 12



pg. 5, 17



STAR Cafe Ht. pg. 5, 7, 11, 12, 17, 18, 22



pg. 10, 19, 20, 22



pg. 10, 19, 20, 22



WDS w/ S