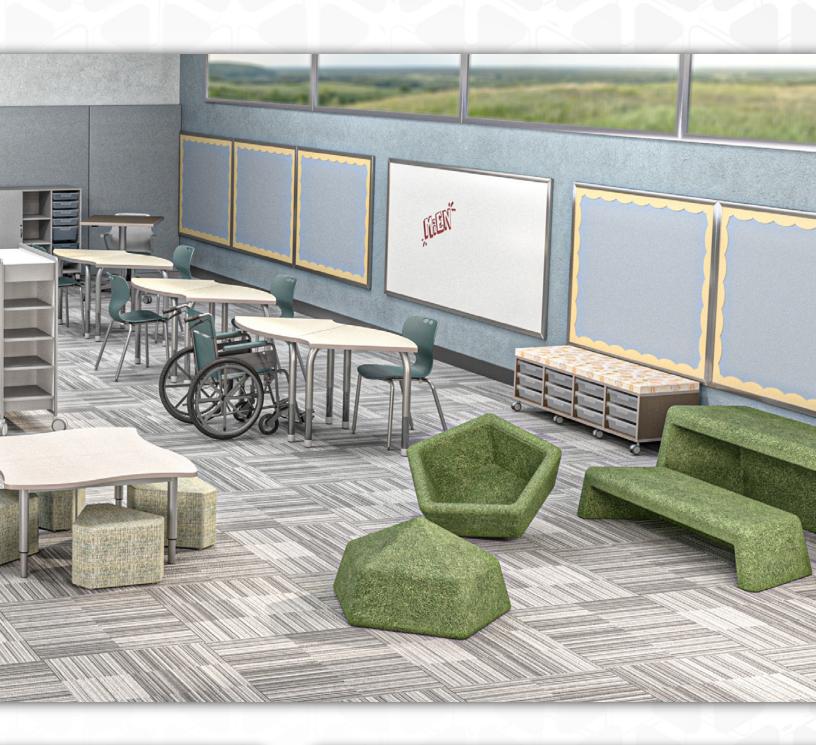

### **MiEN**

## LEARNING ENVIRONMENTS



# NOTES

# MiEN

| Media Center           | 3  |
|------------------------|----|
| Classroom              | 7  |
| Common Room            | 9  |
| Makerspace             | 13 |
| Art Room               | 14 |
| Resource Room          | 15 |
| Esports                | 17 |
| Food Court / Cafeteria | 19 |
| Faculty Room           | 22 |
| Meet The Collection    | 23 |

#### MEDIA CENTER















#### CLASSROOM









#### COMMON SPACE













#### MAKERSPACE









ART ROOM

#### RESOURCE ROOM













#### ESPORTS













#### FOOD COURT / CAFETERIA











#### FACULTY ROOM



#### MEET THE COLLECTION



For more information, unit options, and additional details regarding the following products please visit our website at:

www.mienenvironments.com

#### SEATING



A3+ pg. 13



ADL pg. 7



ARCH pg. 8



ARCH Cafe Ht. pg. 11



BAY pg. 6, 10, 11, 12



pg. 13, 14



DIY Counter Ht. pg. 14



DIY Cafe Ht. pg. 13, 14



pg. 3, 15, 16, 21, 22



FFL Cantilever pg. 7



FFL w/ Casters pg. 7, 8, 13



FFL Counter Ht. pg. 21, 22



FFL Lab Stool pg. 13



pg. 8, 11, 12, 13



pg. 5-7, 9-12, 19-22



pg. 7, 13, 14



**HIH Pneumatic** pg. 7, 13, 14



Levi Esports Chair pg. 17, 18



MSC pg. 12, 22



RKR pg. 7, 13, 14



OAR pg. 7, 8



STAR pg. 11, 12



pg. 5, 17



STAR Caf