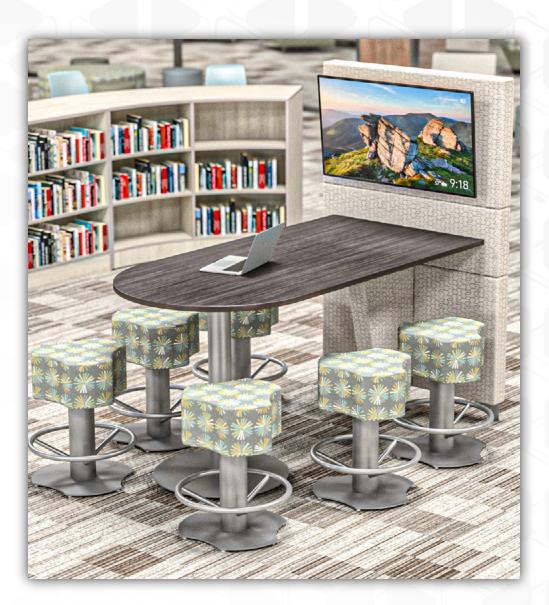

### **MiEN**

## LEARNING ENVIRONMENTS



# NOTES

# MiEN

| Media Center           | 3  |
|------------------------|----|
| Classroom              | 7  |
| Common Room            | 9  |
| Makerspace             | 13 |
| Art Room               | 14 |
| Resource Room          | 15 |
| Esports                | 17 |
| Food Court / Cafeteria | 19 |
| Faculty Room           | 22 |
| Meet The Collection    | 23 |

#### MEDIA CENTER















#### CLASSROOM









#### COMMON SPACE













#### MAKERSPACE









ART ROOM

#### RESOURCE ROOM













#### ESPORTS













#### FOOD COURT / CAFETERIA











#### FACULTY ROOM



#### MEET THE COLLECTION



For more information, unit options, and additional details regarding the following products please visit our website at:

www.mienenvironments.com

#### SEATING



A3+ pg. 13



ADL pg. 7



ARCH pg. 8



ARCH Cafe Ht. pg. 11



BAY pg. 6, 10, 11, 12



pg. 13, 14



DIY Counter Ht. pg. 14



DIY Cafe Ht. pg. 13, 14



pg. 3, 15, 16, 21, 22



FFL Cantilever pg. 7



FFL w/ Casters pg. 7, 8, 13



FFL Counter Ht. pg. 21, 22



FFL Lab Stool pg. 13



pg. 8, 11, 12, 13



pg. 5-7, 9-12, 19-22



pg. 7, 13, 14



**HIH Pneumatic** pg. 7, 13, 14



Levi Esp