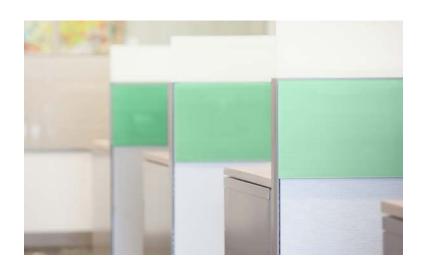

### **DIVIDE THINLINE**<sup>TM</sup>

As employees transition from the home office, they're looking for their own protected and divided workspaces as opposed to completely open-air desks. Divide Thinline acts as a barrier between working areas and can be customized to reach various heights. Like most of our products, we can custom match any glass color to coordinate with your existing furniture system, and offer translucent or opaque glass finishes.

Learn more about Divide Thinline