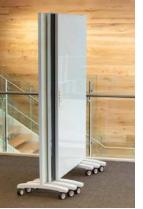

# 3-WHEEL GO! MOBILE™

Do you need a temporary solution for dividing workspaces while maintaining the integrity of your office? The three-wheel go! Mobile can be easily moved to allow you to break up tight spaces by sliding a board between desks to create separation and private writing surfaces on each side. These mobile boards can be used independently between desks or hinged together with go! Hubs, constructing temporary walls that split up work environments into configurations that meet the needs of your space.

Learn more about go! Mobile