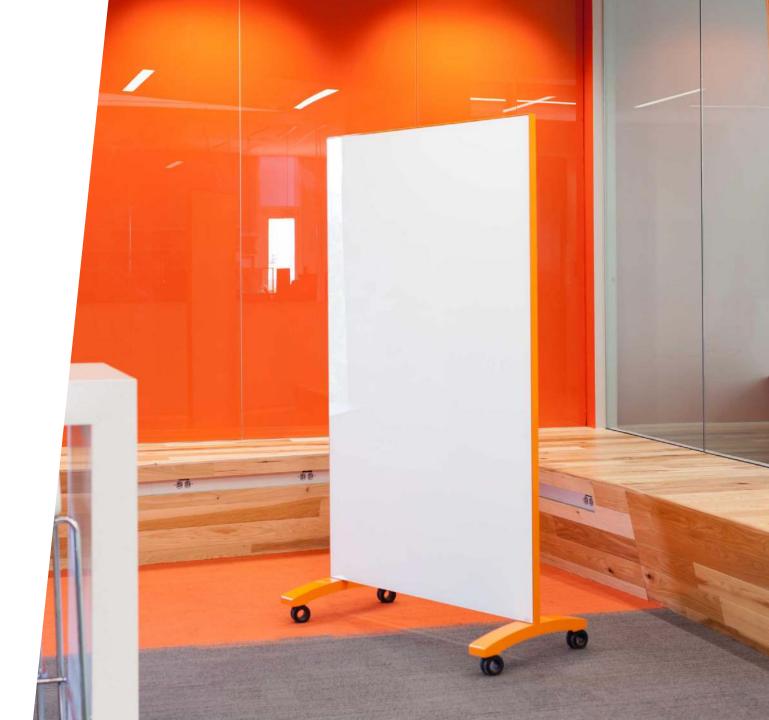

# 3-WHEEL GO! MOBILE™

Do you need a temporary solution for dividing workspaces while maintaining the integrity of your office? The three-wheel go! Mobile can be easily moved to allow you to break up tight spaces by sliding a board between desks to create separation and private writing surfaces on each side. These mobile boards can be used independently between desks or hinged together with go! Hubs, constructing temporary walls that split up work environments into configurations that meet the needs of your space.

Learn more about go! Mobile