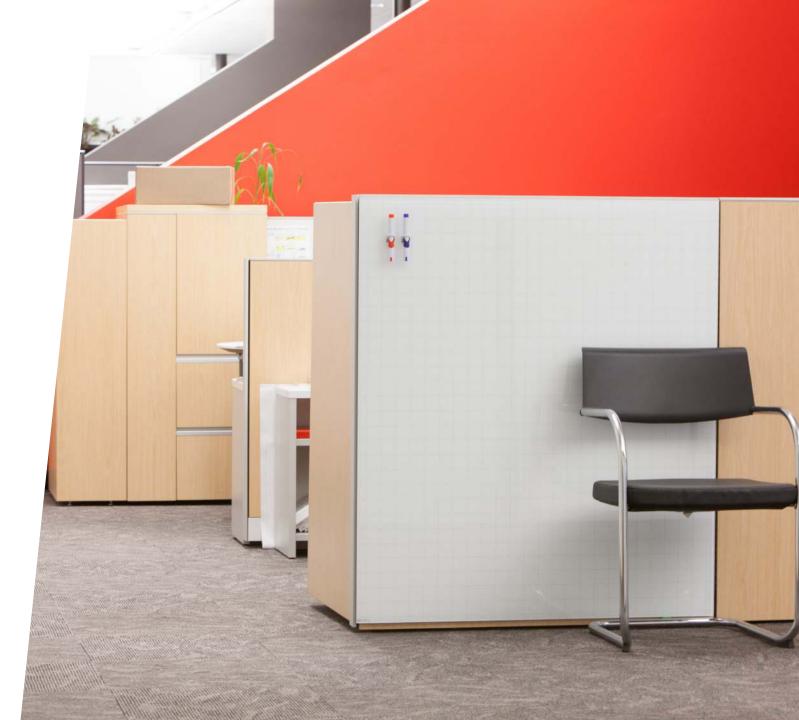

## **FLOAT**<sup>TM</sup>

Clean lines and invisible mounting make Float the perfect glassboard for any space. Our patented  $TruMount^{TM}$  system reduces installation time onsite and allows for vertical or horizontal installation. Multiple modification and customization options can extend the design of any collaborative office environment.

Learn more about Float