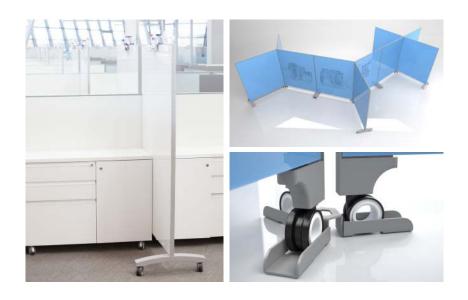

# 3-WHEEL GO! MOBILE™

Do you need a temporary solution for dividing workspaces while maintaining the integrity of your office? The three-wheel go! Mobile can be easily moved to allow you to break up tight spaces by sliding a board between desks to create separation and private writing surfaces on each side. These mobile boards can be used independently between desks or hinged together with go! Hubs, constructing temporary walls that split up work environments into configurations that meet the needs of your space.

Learn more about go! Mobile