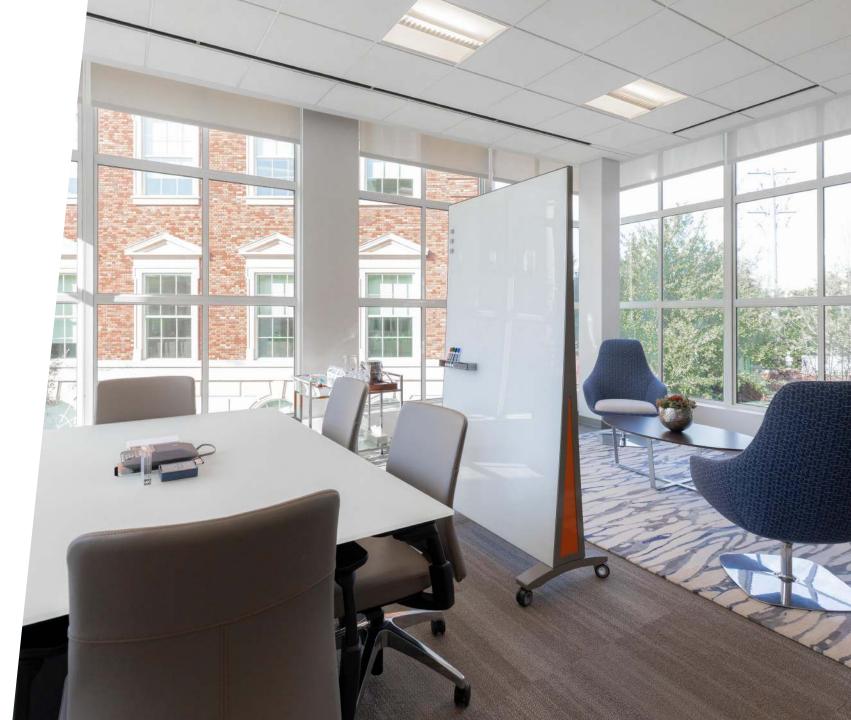

# 3-WHEEL GO! MOBILE™

Do you need a temporary solution for dividing workspaces while maintaining the integrity of your office? The three-wheel go! Mobile can be easily moved to allow you to break up tight spaces by sliding a board between desks to create separation and private writing surfaces on each side. These mobile boards can be used independently between desks or hinged together with go! Hubs, constructing temporary walls that split up work environments into configurations that meet the needs of your space.