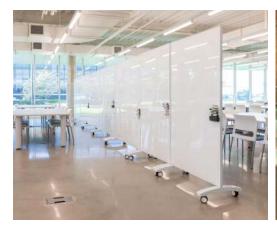

### GO! MOBILE<sup>TM</sup>

When your layout requires you to be more flexible, our go! Mobile can be easily moved to transform any space into productive collaborative workspaces, customized to fit seamlessly into your office aesthetic. Designed to be the most designer-friendly mobile glassboard ever, go! Mobile can be used independently or ganged and nested together, making them the perfect solution for easily dividing any open work environment.

Learn more about go! Mobile