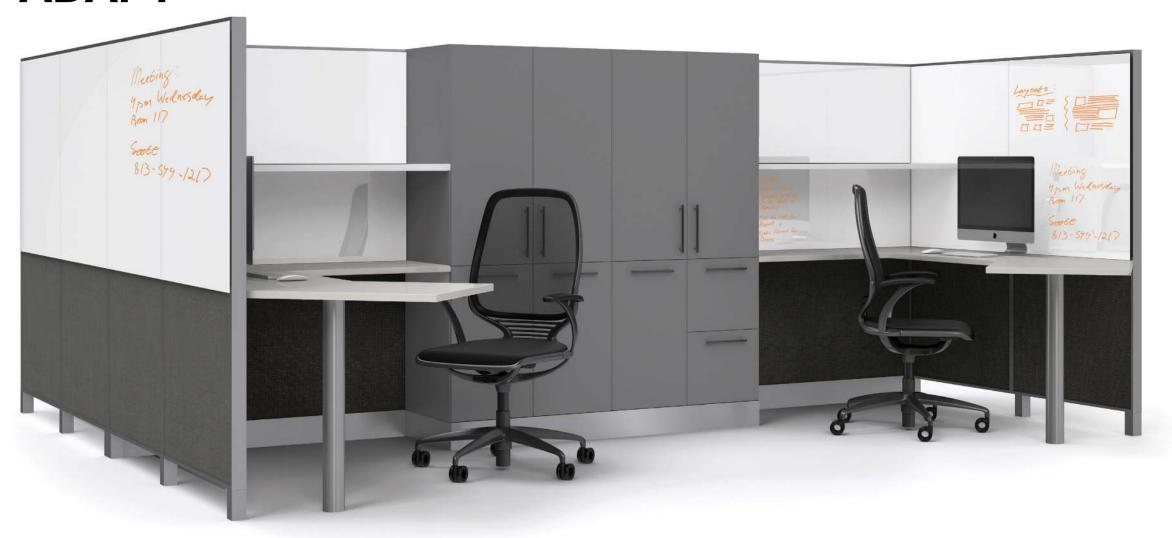

### **ADAPT**

Adapt is the easy, customizable, and cost-effective upgrade for your furniture systems to enhance your office aesthetic. Compatible with over 40 office-space organization and furniture systems on the market today, Adapt provides a turnkey, smart solution that fits perfectly, every time. It allows you to install cleanable, hard surfaces around your workstations, transforming what's already there without replacing it.

Learn more about Adapt

## **ADAPT**