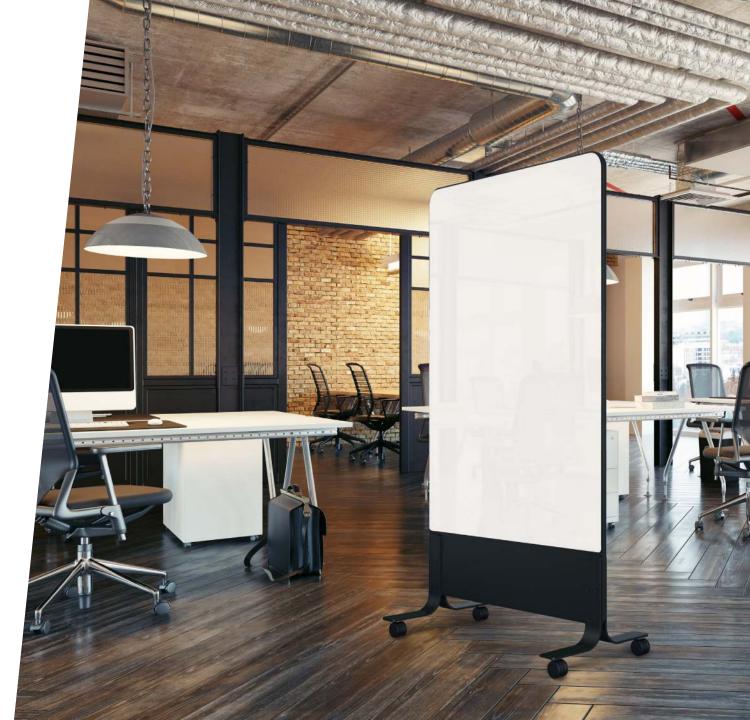

# 3-WHEEL GO! MOBILE™

Do you need a temporary solution for dividing workspaces while maintaining the integrity of your office? The three-wheel go! Mobile can be easily moved to allow you to break up tight spaces by sliding a board between desks to create separation and private writing surfaces on each side. These mobile boards can be used independently between desks or hinged together with go! Hubs, constructing temporary walls that split up work environments into configurations that meet the needs of your space.

Learn more about go! Mobile