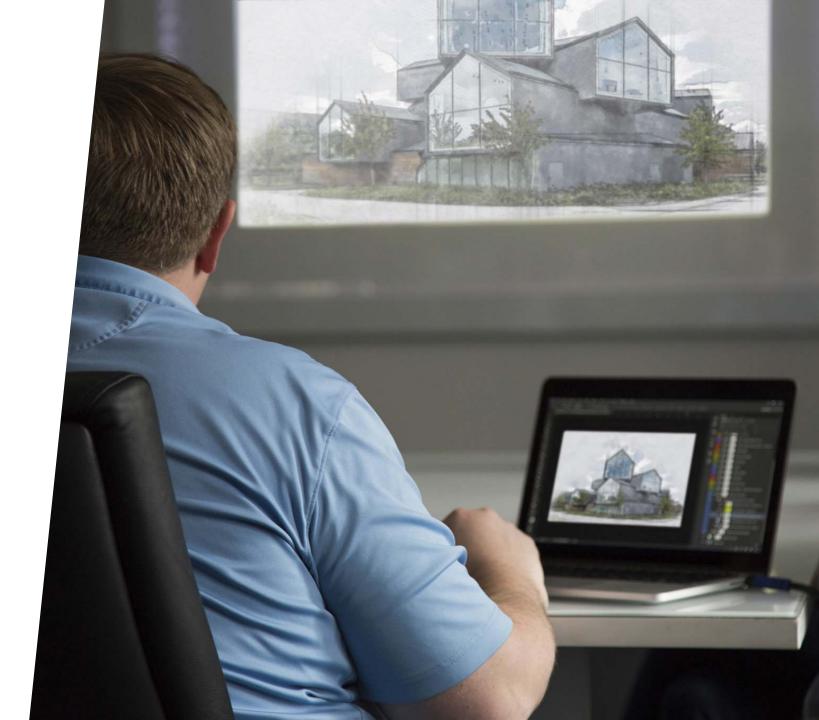

## **VIEW**<sup>TM</sup>

Enhance the effectiveness and interactivity of your meetings with our View projection glass. As the first-to-market high-definition glass writing surface that can be projected on, View sets the standard for all projection surfaces to come. With its clean lines, clarity of picture, and beautiful, space-saving design, View serves as the ultimate multi-functional projection surface and focal point for your conference rooms.

Learn more about View