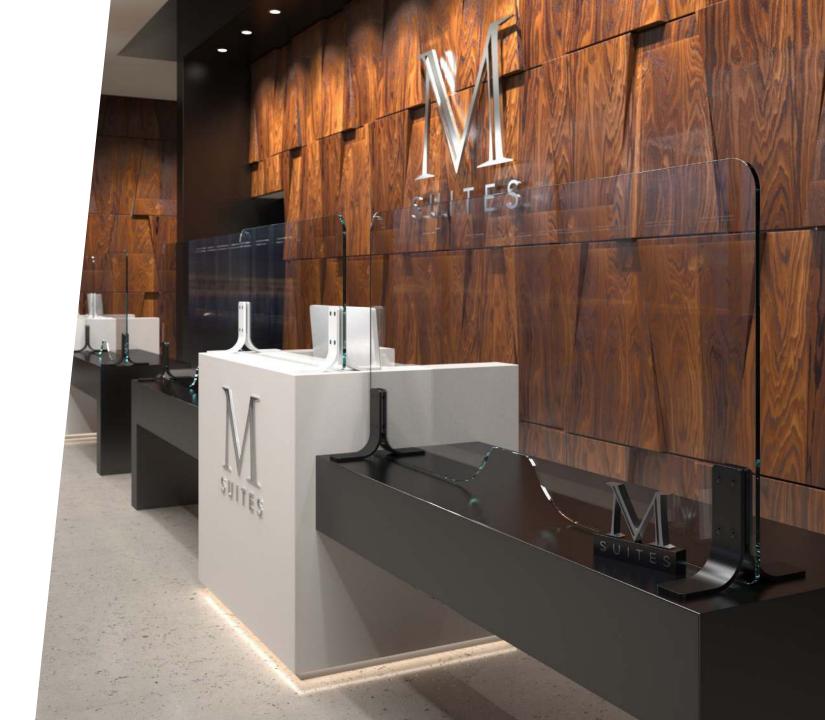

### BE! SHIELD™

Keep your receptionist areas safe while welcoming visitors to your office with be! Shield. The be! Shield acts as a high quality and durable non-porous barrier between receptionists and visitors that can be easily cleaned and disinfected.

Learn more about be! Shield