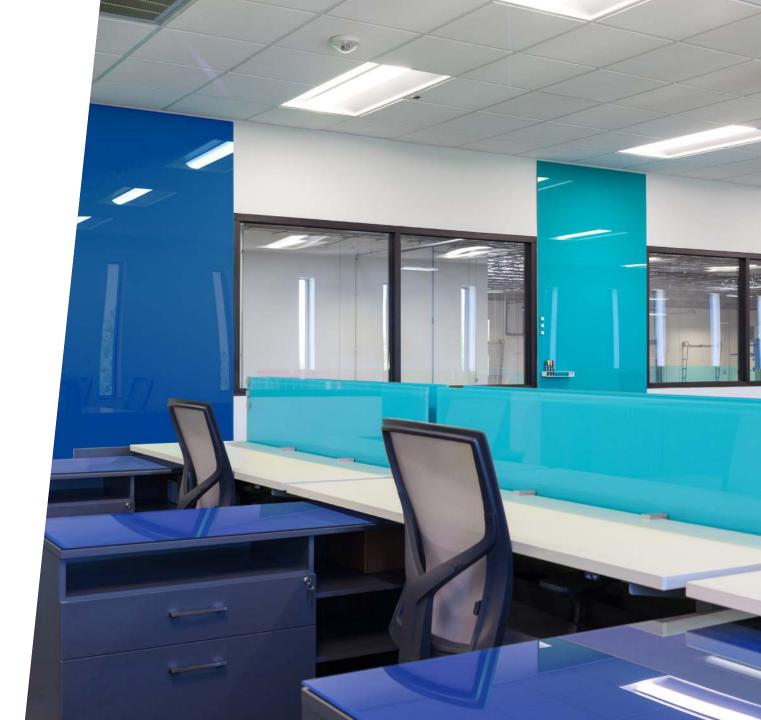

### **DIVIDE THINLINE**<sup>TM</sup>

As employees transition from the home office, they're looking for their own protected and divided workspaces as opposed to completely open-air desks. Divide Thinline acts as a barrier between working areas and can be customized to reach various heights. Like most of our products, we can custom match any glass color to coordinate with your existing furniture system, and offer translucent or opaque glass finishes.

Learn more about Divide Thinline