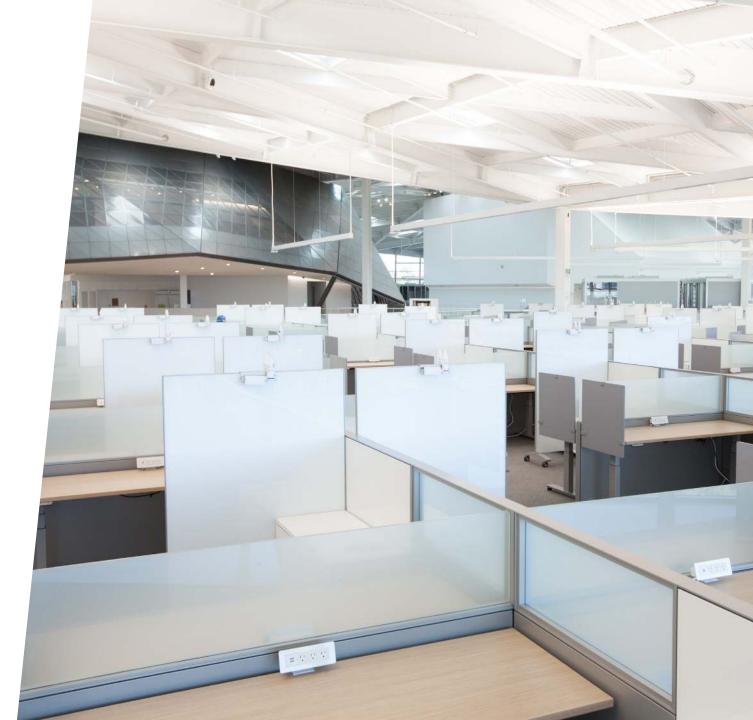

### GO! MOBILE<sup>TM</sup>

When your layout requires you to be more flexible, our go! Mobile can be easily moved to transform any space into productive collaborative workspaces, customized to fit seamlessly into your office aesthetic. Designed to be the most designer-friendly mobile glassboard ever, go! Mobile can be used independently or ganged and nested together, making them the perfect solution for easily dividing any open work environment.

Learn more about go! Mobile