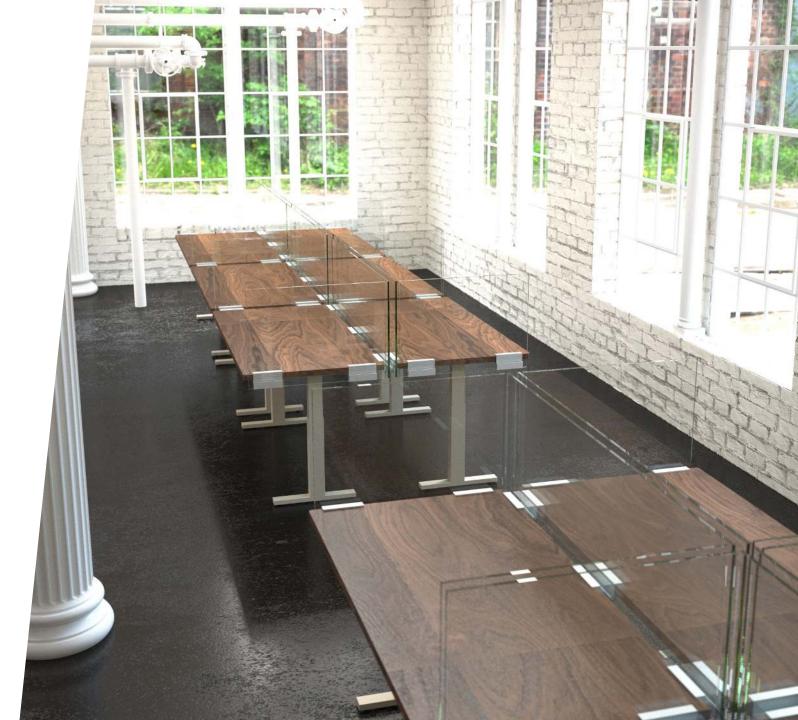

### **TABLE TOPS**

The versatility of a writing surface and the beauty of colorful Clarus glass — all in a tabletop. Table Tops bring a new level of collaboration and visual communication to any meeting by making every part of the table surface writable. Communicate a concept, assign seats, or jot down a question to remember at the end of a presentation — the possibilities are endless.

Learn more about Table Tops