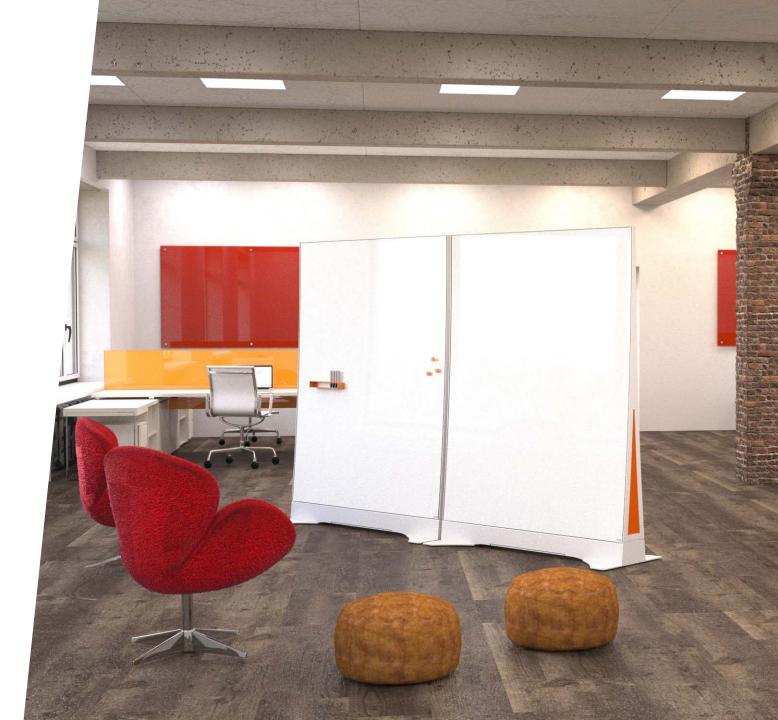

### FLEX™ WALL

Flex Wall is a free-standing glassboard wall system with fully integrated, omnidirectional wheels built into the base for seamless room-to-room mobility. And when it's moved to your desired location, its revolutionary design easily transforms into a fixed, free-standing wall partition, so you can create temporary break-out rooms or office spaces without having to reroute electrical or HVAC systems.

Learn more about Flex Wall

Flex Wall Lift System