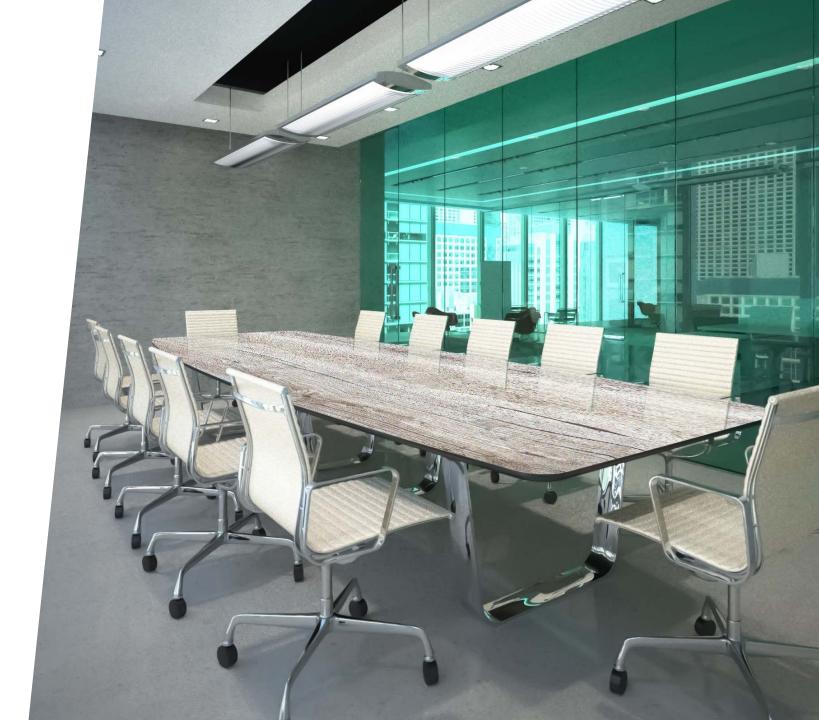

### **TABLE TOPS**

The versatility of a writing surface and the beauty of colorful Clarus glass — all in a tabletop. Table Tops bring a new level of collaboration and visual communication to any meeting by making every part of the table surface writable. Communicate a concept, assign seats, or jot down a question to remember at the end of a presentation — the possibilities are endless.

Learn more about Table Tops