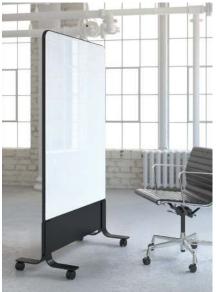

# 3-WHEEL GO! MOBILE™

Do you need a temporary solution for dividing workspaces while maintaining the integrity of your office? The three-wheel go! Mobile can be easily moved to allow you to break up tight spaces by sliding a board between desks to create separation and private writing surfaces on each side. These mobile boards can be used independently between desks or hinged together with go! Hubs, constructing temporary walls that split up work environments into configurations that meet the needs of your space.

Learn more about go! Mobile