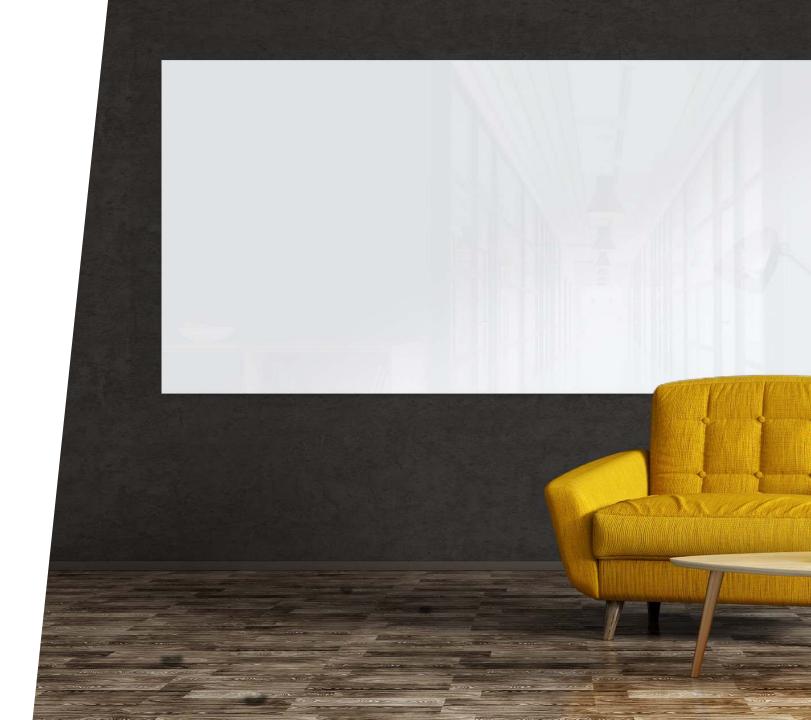

## **VIEW**<sup>TM</sup>

Enhance the effectiveness and interactivity of your meetings with our View projection glass. As the first-to-market high-definition glass writing surface that can be projected on, View sets the standard for all projection surfaces to come. With its clean lines, clarity of picture, and beautiful, space-saving design, View serves as the ultimate multi-functional projection surface and focal point for your conference rooms.

Learn more about View