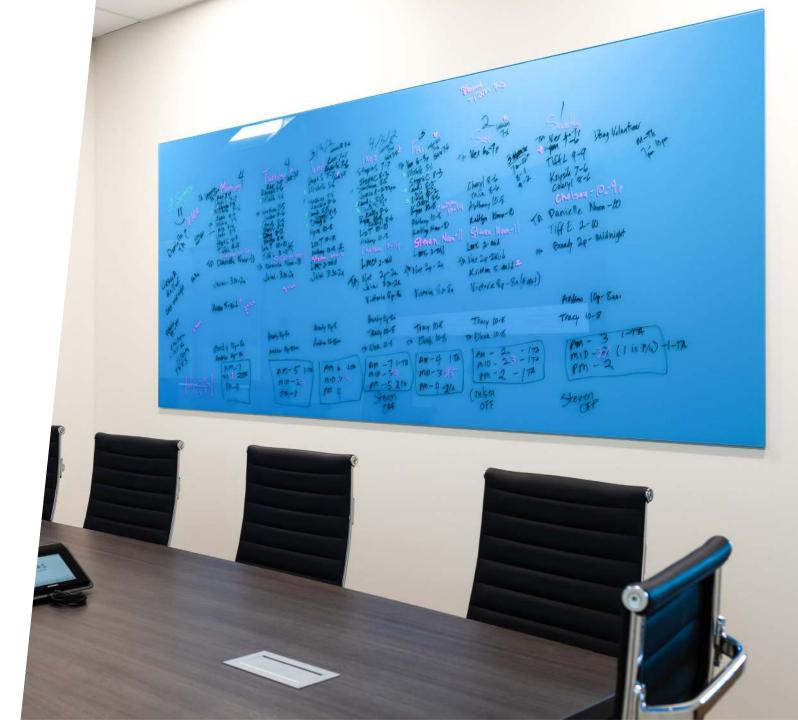

### STAND THE TEST OF TIME

Unlike traditional whiteboards, Clarus glassboards are exceptionally durable - they never stain or ghost, and are manufactured to last a lifetime. Clarus products provide an exceptional writing experience and boast vibrant colors designed to inspire employee productivity, engagement, and creativity for years to come.

### **QUALITY EVERY STEP OF THE WAY**

Each order is produced with the highest standards and turned around quickly, so you can get our unrivaled quality with some of the shortest lead times in the industry. With rigorous testing of our specially sourced adhesive, we've ensured that the color on our non-porous glass is everlasting and its hardware will never fall off. We offer a best-in-the-business 20-year warranty because we stand behind the superiority of our products, and our low-iron glass is safe from the spontaneous damages that threaten lower-quality glassboards that are high in nickel sulfide.