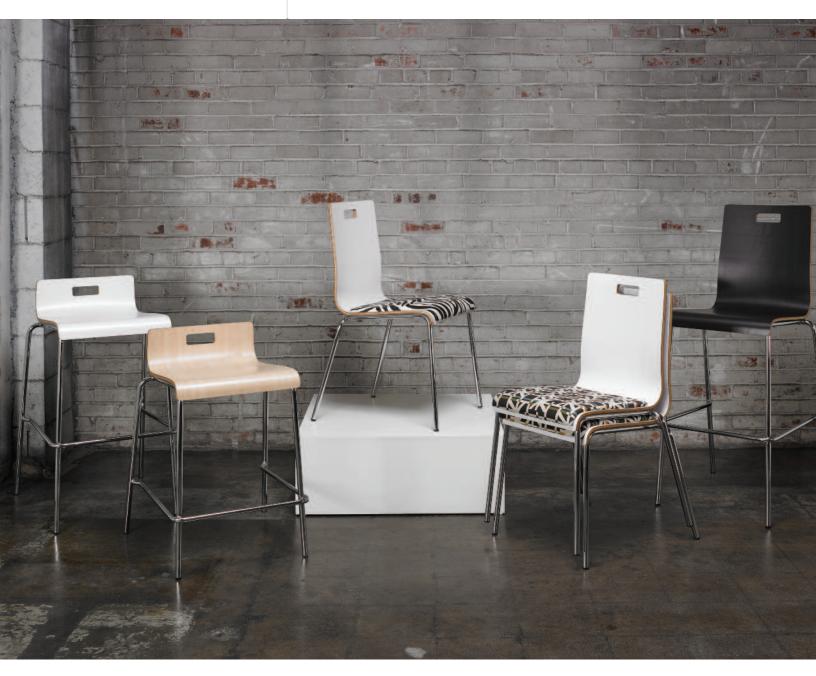

## kfistudios JIVE Seating Designed by KFI Studios

Chic, stylish and visually appealing Jive chairs and stools are packed with versatility and function. Chair, counter stools and bar stools are all available in three finishes and optional upholstery.

## Jive Features:

- 3/4" 16 Gauge Tubular Steel Frame
- Bent Plywood Shell with High Pressure Laminate Finish
- One Piece Construction
- Slight Flex in Back for Maximum Comfort
- Handhold for Easy Storage and Movement
- Durable Nylon Glides
- Stacks 5 High
- Weight tested for 300 lb

Jive Wood Options:

| Espresso<br>(ES) |  |
|------------------|--|

Chrome (CH)