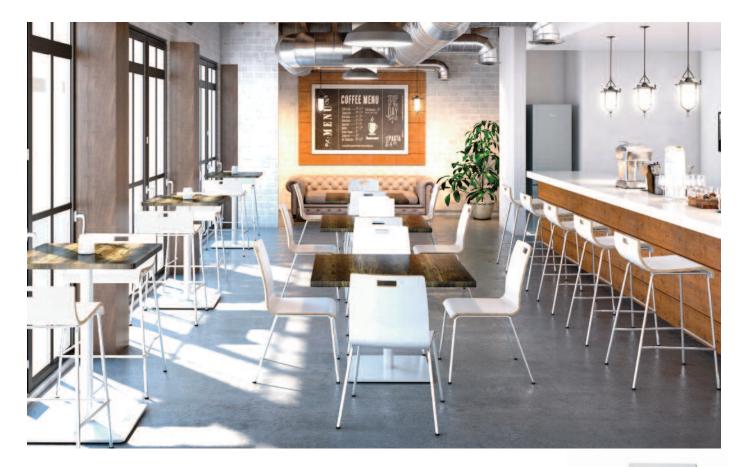

## kfistudios JIVE Seating Designed by KFI Studios

Chic, stylish and visually appealing Jive chairs and stools are packed with versatility and function. Chair, counter stools and bar stools are all available in three finishes and optional upholstery.