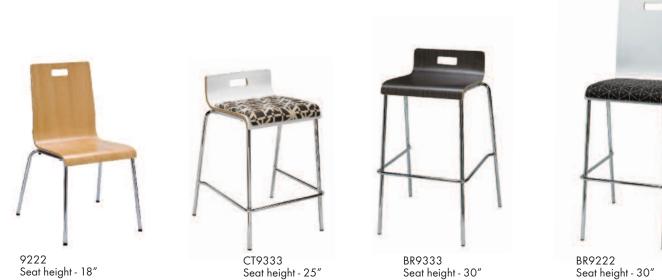

## Dimensions: Width Seat Size Depth Height Seat Height 9222 20.5″ 21″ 34″ 18″ 16" x 14.5" 30″ 16" x 14.5" BR9222 20.5″ 21.75" 46″ 16" x 14.5" BR9333 20.5" 21.75" 34″ 30″ CT9333 20.5″ 21.75″ 29.5″ 25″ 16" x 14.5"