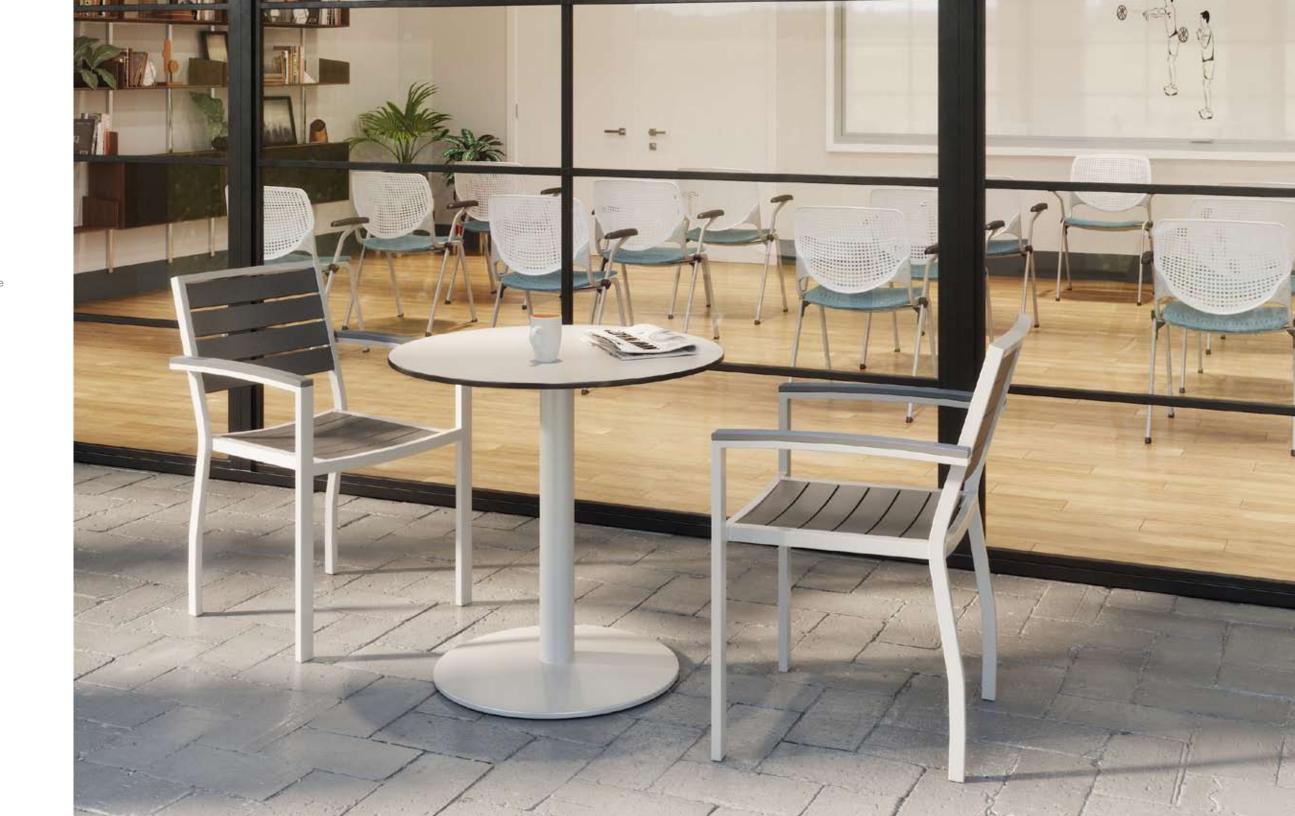

GSA Approved and Green Guard Gold Certified.

Sturdy and stylish, Eveleen is designed to provide the perfect respite outdoors. A classic yet simple design offers a timeless look for outdoor healthcare spaces.

Available in Mocha or White finishes, Eveleen is corrosion and fade resistant and carries a

12 year warranty on the frame, plus a1 year on the seat and back.

Small and large group conference areas are essential communication centers in healthcare systems. KFI Studios Roqa chairs enlist a minimal and functional design which then elevates conference and quiet rooms. Available in 3 distinctive leg styles and pictured here in the sublime cantilever version.