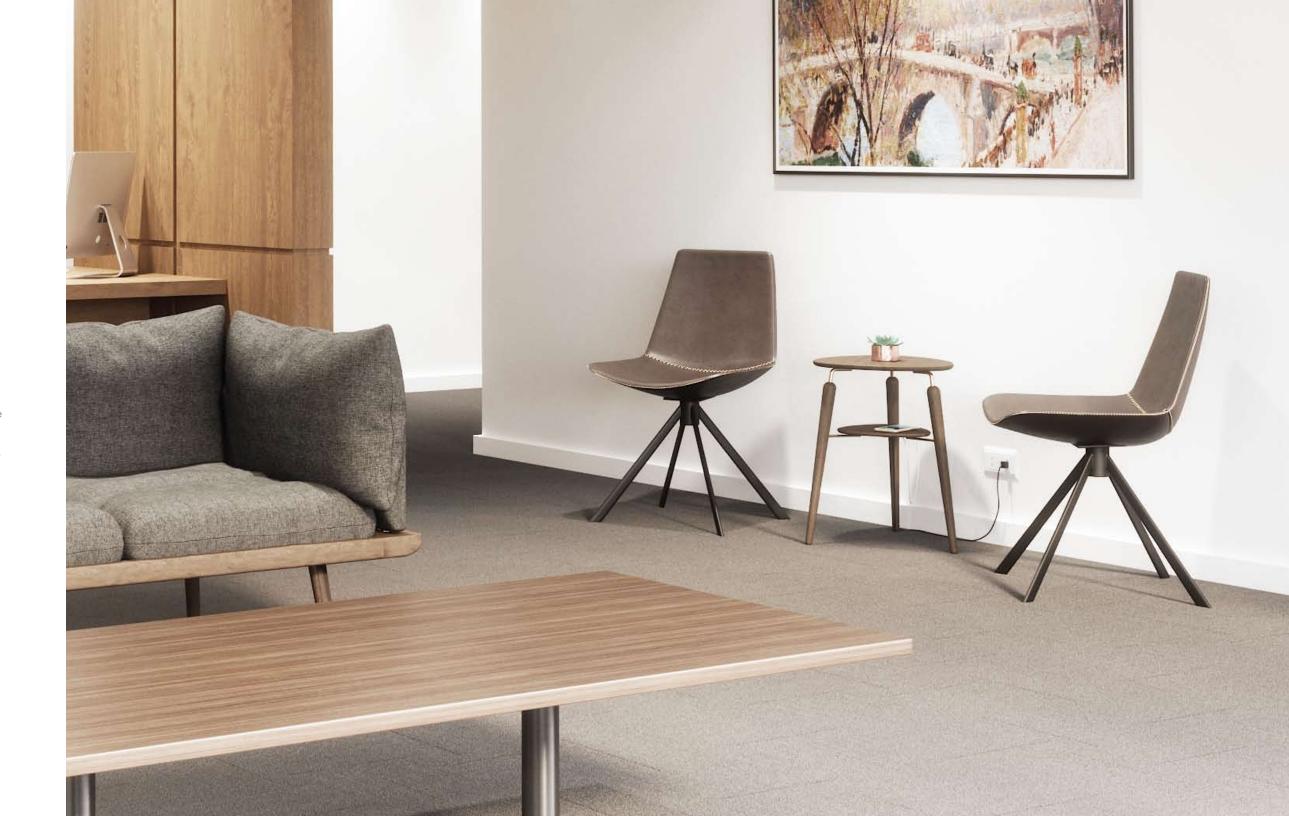

## Designed by our partner UMAGE

A Conversation Piece chair is an exclusive from our furniture partners, Umage of Copenahagen. Shown in a waiting area, it's easy to see why it has become a favorite among healthcare specifiers and designers. Clean lines built for easy seating and consultation, A Conversation Piece is complemented by the beautiful and versatile HangOut table.

Workwell table bases offer available power options and are perfectly placed everywhere from break rooms to conference rooms. Available in solid wood, TFL, and HPL, Workwell tables are easy to place in any setting.