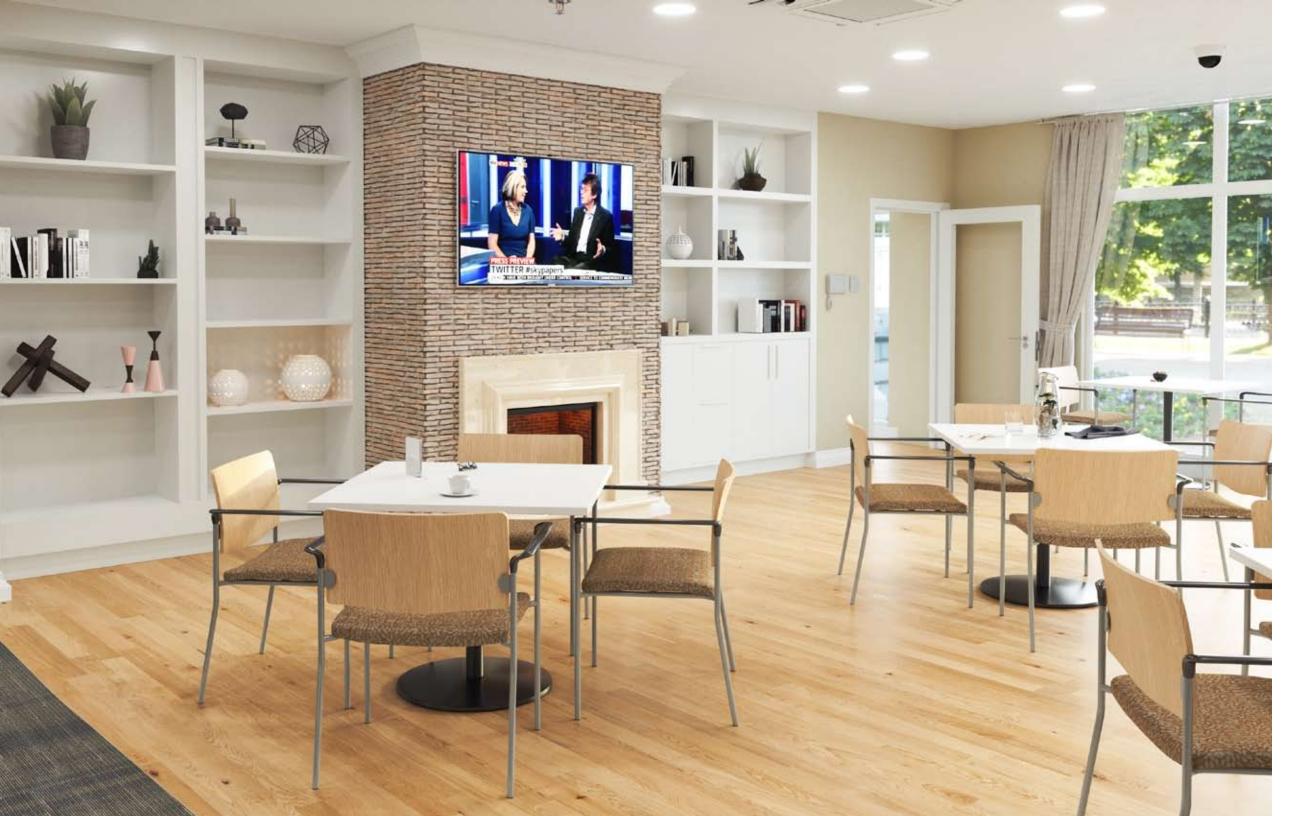

1533 Bank Street Louisville, KY 800-457-5073 kfistudios.com

KFI Studios Evolve collection includes sturdy, contemporary designs that are ideal side or guest chairs. Pictured here in a living / lobby space, Evolve is built to support a home-like atmosphere.

Evolve helps create areas to gather and socialize, is weight tested up to 400 pounds, and is available in an extra wide version. Wood or upholstered options create an attractive silhouette and are stackable up to 8 chairs high.

GSA Approved and ships as quickly as 2 weeks.

Supporting a calming communal hub, Julep is designed and built for comfort and style, as pictured here in this hospital cafeteria space.

ANSI-BIFMA tested to hold 300 pounds, stacking 8 high, this 48 hour quick ship product is a great solution as a side, guest, café, or dining option.