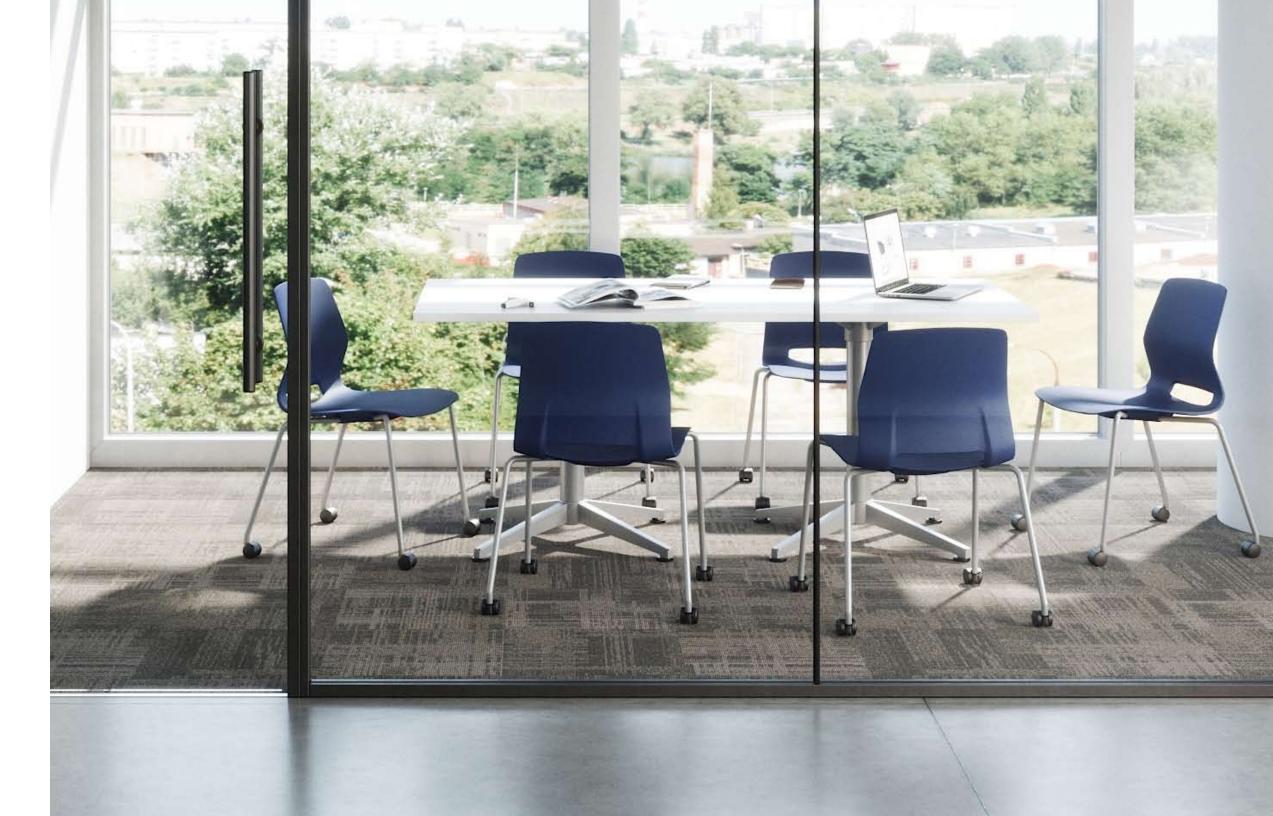

Available in Mocha or White finishes, Eveleen is corrosion and fade resistant and carries a

12 year warranty on the frame, plus a1 year on the seat and back.

Small and large group conference areas are essential communication centers in healthcare systems. KFI Studios Roqa chairs enlist a minimal and functional design which then elevates conference and quiet rooms. Available in 3 distinctive leg styles and pictured here in the sublime cantilever version.