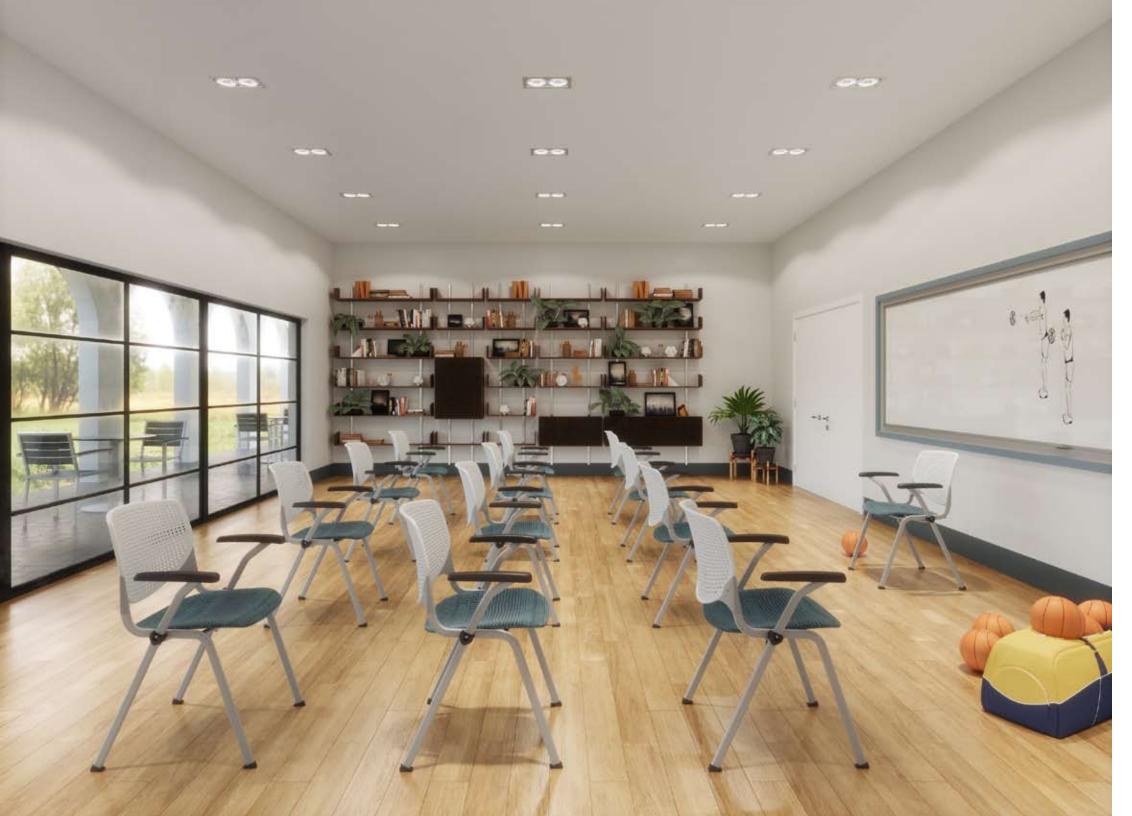

GSA Approved.

Meet our Kool Collection; a rugged best-seller from KFI Studios.

Create safe activity spaces and enjoy a lifetime warranty on Kool's frame. Weight-tested to 400lbs, the variety of Kool expressions make this an ideal partner in activity rooms, nurses stations, or waiting areas.

Upholstered options ship in just 2 weeks with our graded program.

This functional and stylish chair is GSA Approved and

Green Guard Certified.

Designed by KFI Studios

They say great things come in 3s, but did you know they also come in 4s, 5s, and even more? Kool chairs have available ganging and beam seating options, helping create a comfortable and attractive waiting area. Enjoy a Lifetime Warranty on a KFI Studios classic.