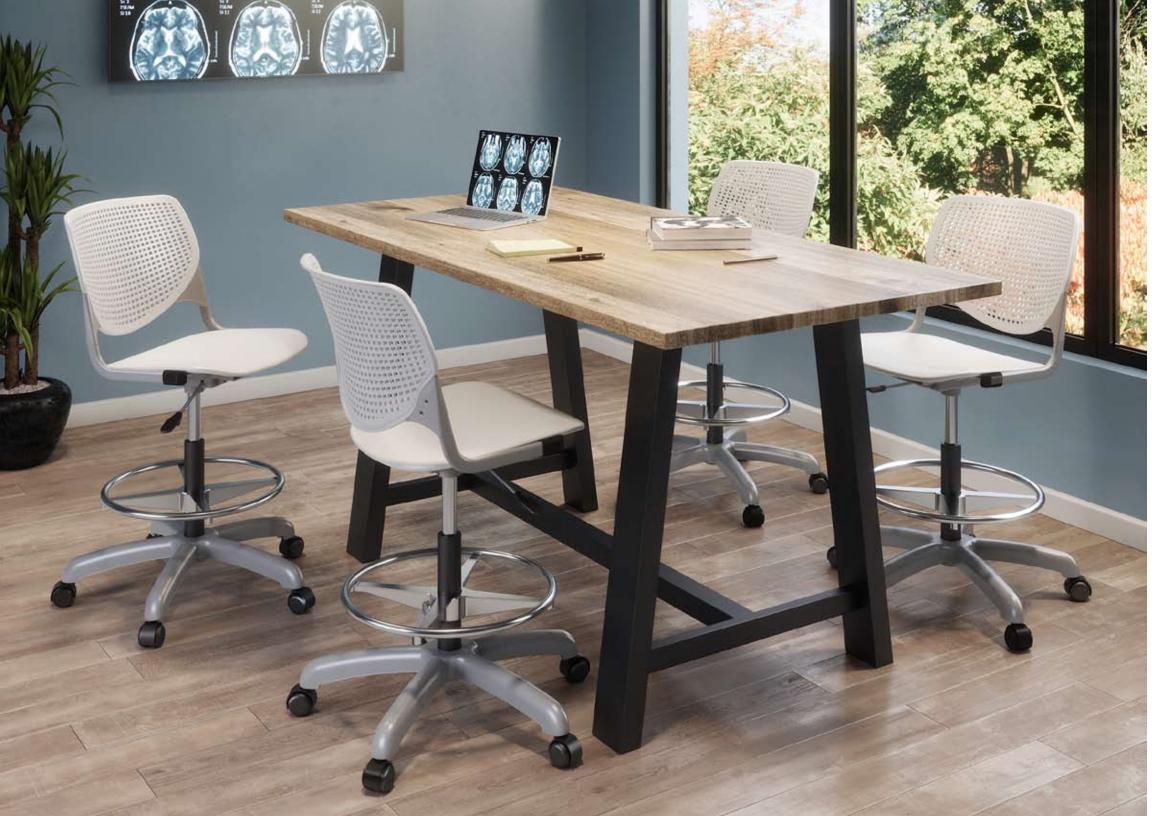

Designed by KFI Studios

Midtown tables are among the most flexible options in the entire KFI Studios catalogue with options that run the gamut from café, counter (pictured here), or bar height, their customizability is what makes this an attractive option for healthcare space specifiers.

Top options are available from 36" x 72" to 42" x 120" and 8 other options in between.

KFI Studios' Voodoo Collection has the minimalistic style and light scale sensibility that are perfect for meeting and collaboration areas. Framed in contemporary and attractive finishes like Latte and Umber (pictured), Voodoo tables and stools are sold separately, but pair together beautifully.