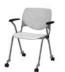

GSA Approved.

Meet our Kool Collection; a rugged best-seller from KFI Studios.

Create safe activity spaces and enjoy a lifetime warranty on Kool's frame. Weight-tested to 400lbs, the variety of Kool expressions make this an ideal partner in activity rooms, nurses stations, or waiting areas.

Upholstered options ship in just 2 weeks with our graded program.

This functional and stylish chair is GSA Approved and

Green Guard Certified.