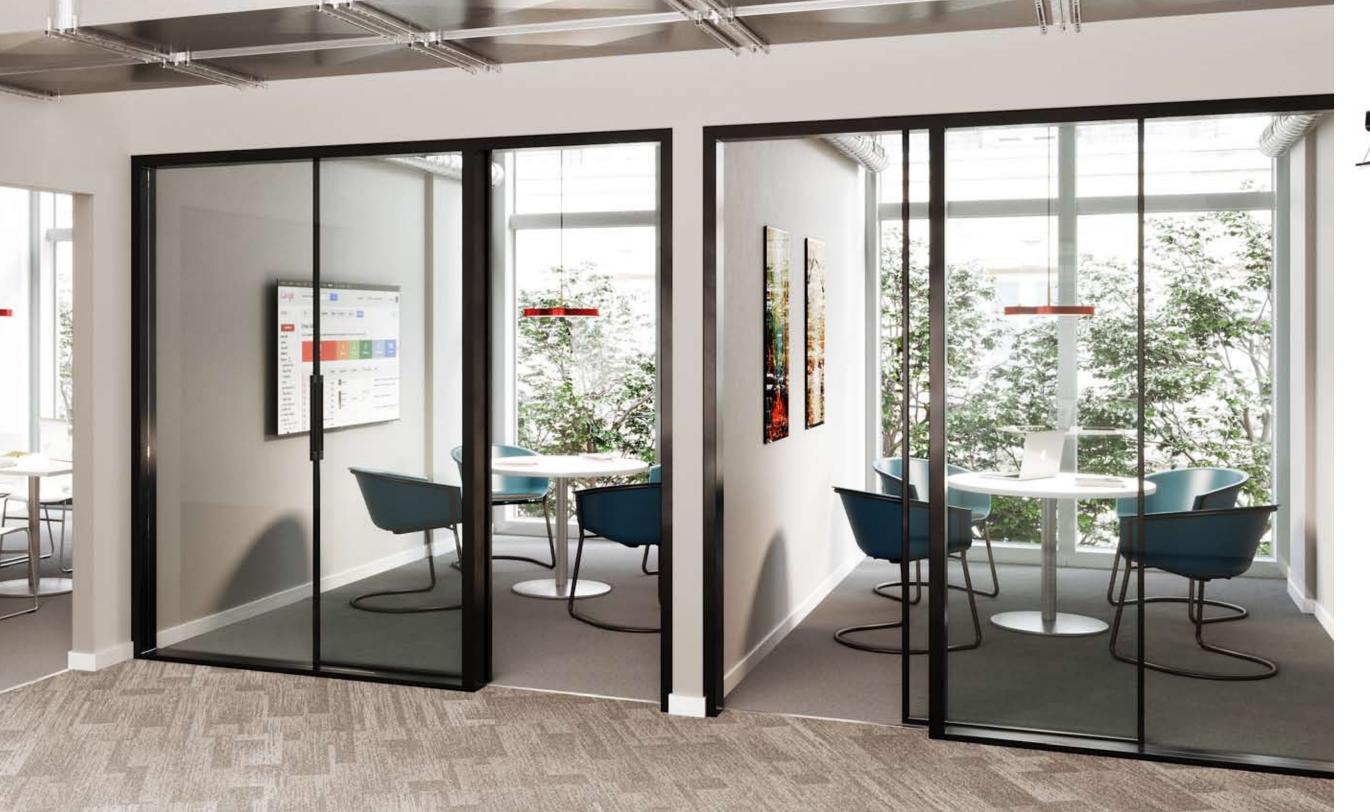

Available in Mocha or White finishes, Eveleen is corrosion and fade resistant and carries a

12 year warranty on the frame, plus a1 year on the seat and back.

Small and large group conference areas are essential communication centers in healthcare systems. KFI Studios Roqa chairs enlist a minimal and functional design which then elevates conference and quiet rooms. Available in 3 distinctive leg styles and pictured here in the sublime cantilever version.