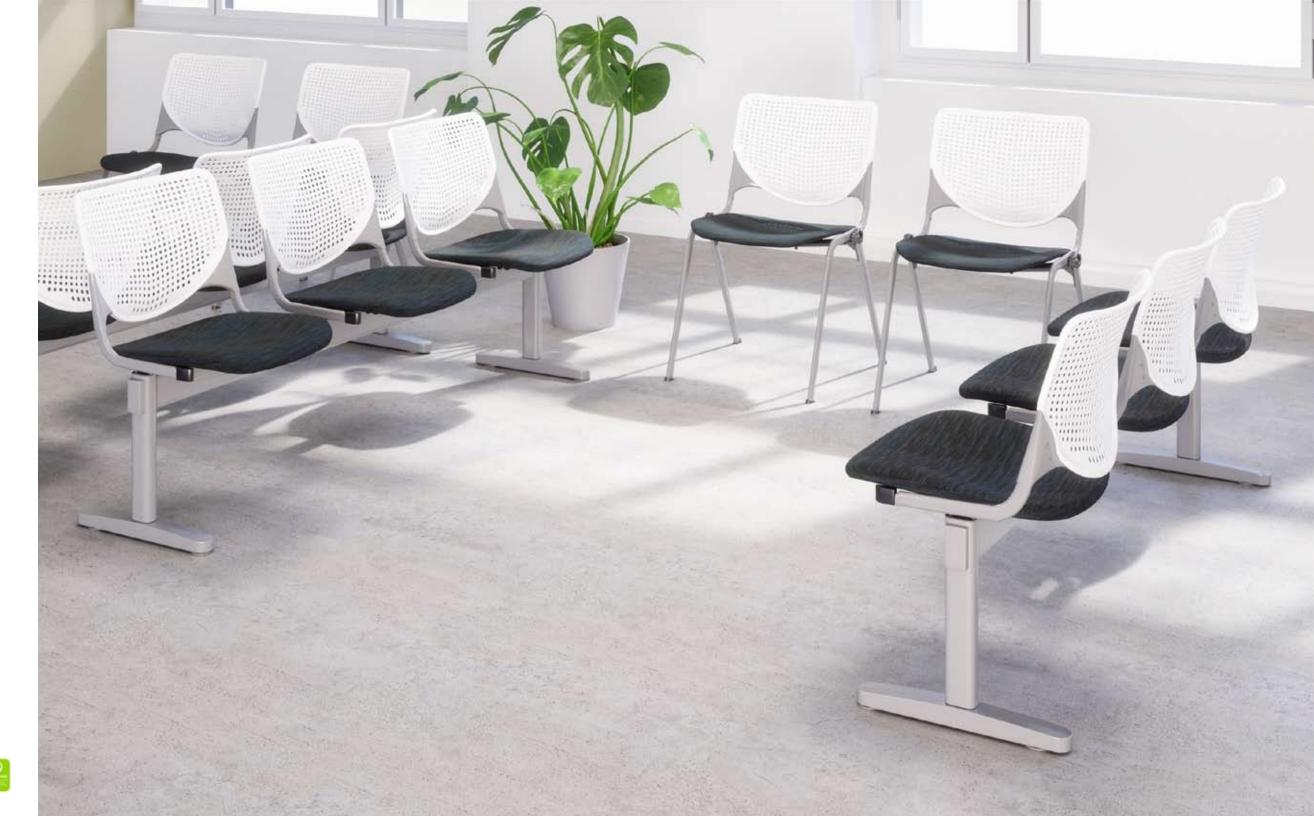

GSA Approved.

Meet our Kool Collection; a rugged best-seller from KFI Studios.

Create safe activity spaces and enjoy a lifetime warranty on Kool's frame. Weight-tested to 400lbs, the variety of Kool expressions make this an ideal partner in activity rooms, nurses stations, or waiting areas.

Designed by KFI Studios

They say great things come in 3s, but did you know they also come in 4s, 5s, and even more? Kool chairs have available ganging and beam seating options, helping create a comfortable and attractive waiting area. Enjoy a Lifetime Warranty on a KFI Studios classic.