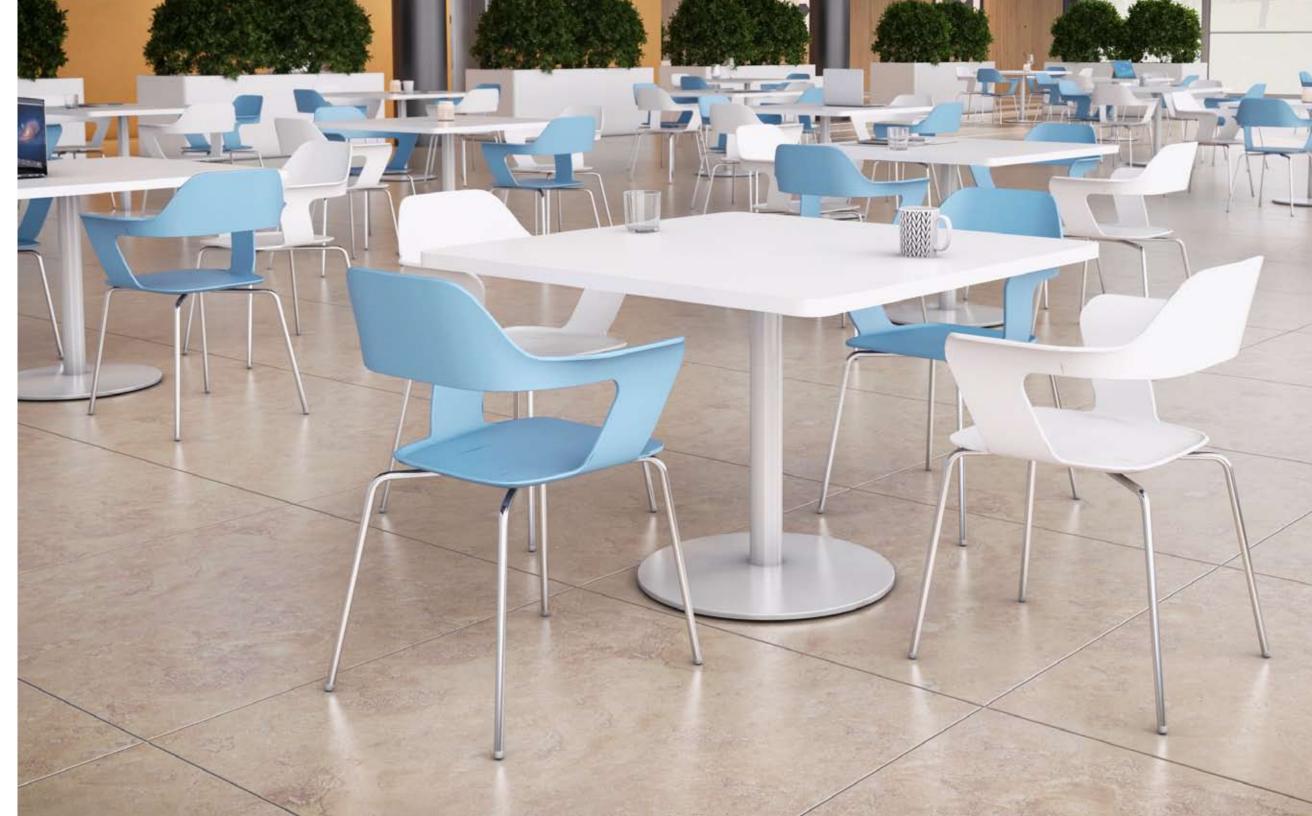

GSA Approved and ships as quickly as 2 weeks.

Supporting a calming communal hub, Julep is designed and built for comfort and style, as pictured here in this hospital cafeteria space.

ANSI-BIFMA tested to hold 300 pounds, stacking 8 high, this 48 hour quick ship product is a great solution as a side, guest, café, or dining option.