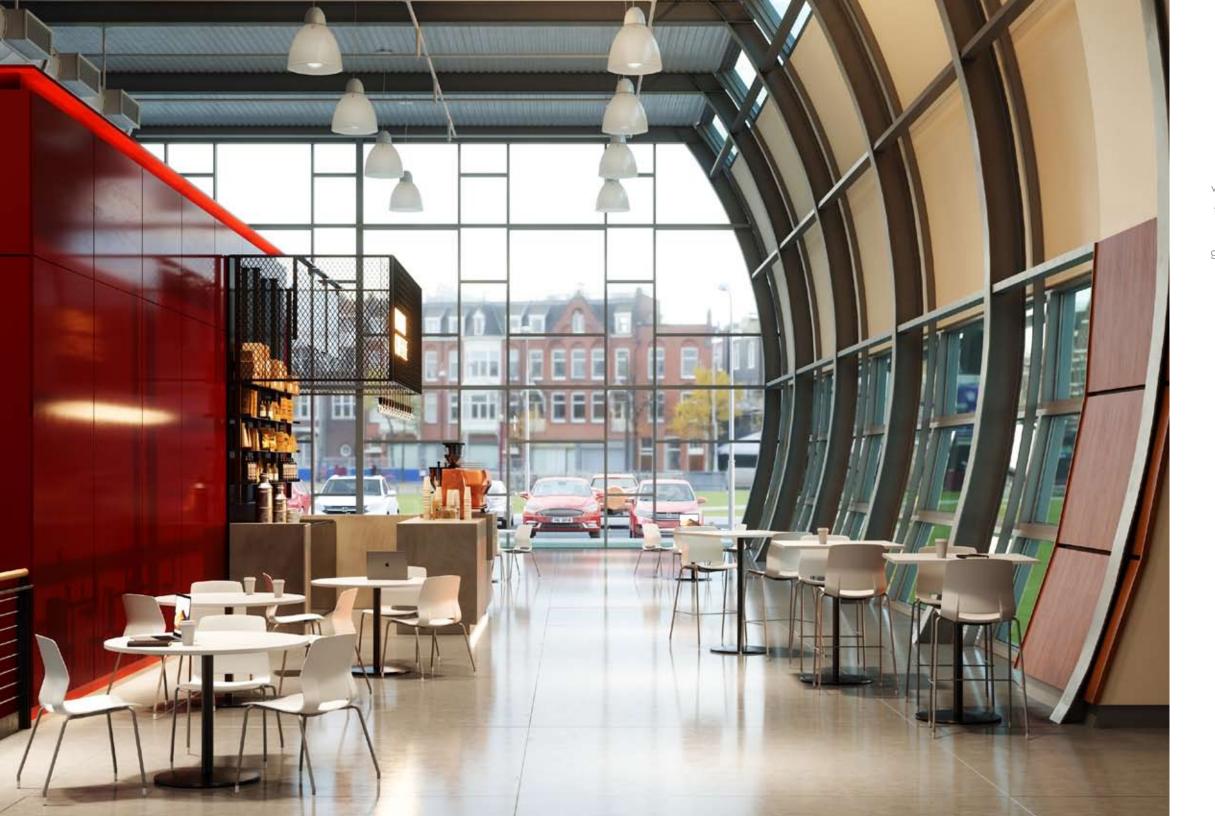

## Designed by KFI Studios

By providing a variety of furnishings, hospitals and health systems can create area theat meet the needs of a variety of patrons. When versatility is key, look to Imme. Pictured here in a campus café setting, the sled-based café chair is paired with the bar height stool to create an area that can be rearranged to accommodate larger or smaller groups. Imme pairs perfectly with KFI Studios Proof table, finishing out a comfortable and healthful area. Green Guard Certified.

Designed by KFI Studios

Proof Tables are among the hardest working and dynamic options in healthcare spaces.

Clean lines, a wide array of top sizes, laminates and even solid wood, Proof tables are ready to go the distance. GSA Approved.