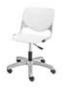

Creating a welcoming environment is a vital part of Healthcare space design. KFI Studios' Zoso chairs are built for just the occasion. Available in 3 different colors; Toffee, Greystone, and Saddle, the Zoso chair has an easy-going swivel and is an attractive and comfortable option for guest seating.