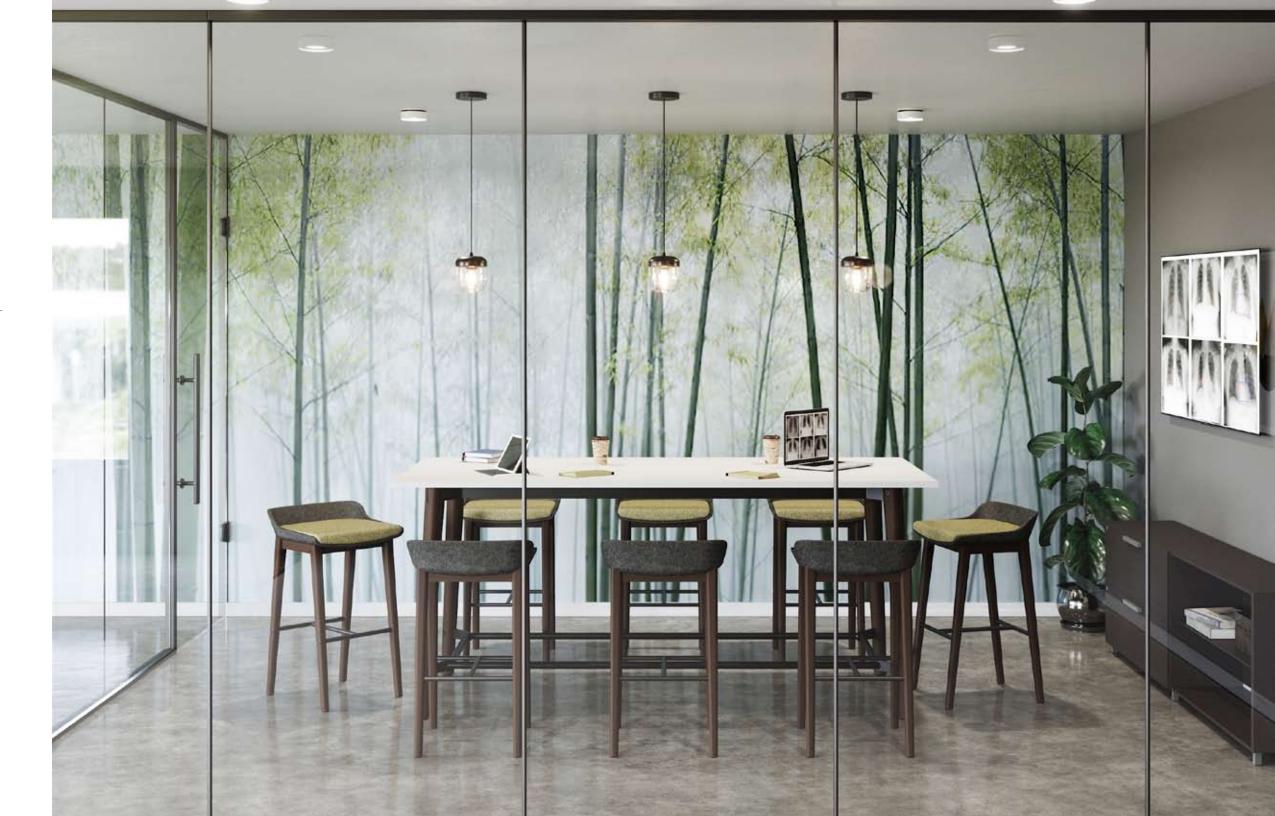

Top options are available from 36" x 72" to 42" x 120" and 8 other options in between.

KFI Studios' Voodoo Collection has the minimalistic style and light scale sensibility that are perfect for meeting and collaboration areas. Framed in contemporary and attractive finishes like Latte and Umber (pictured), Voodoo tables and stools are sold separately, but pair together beautifully.