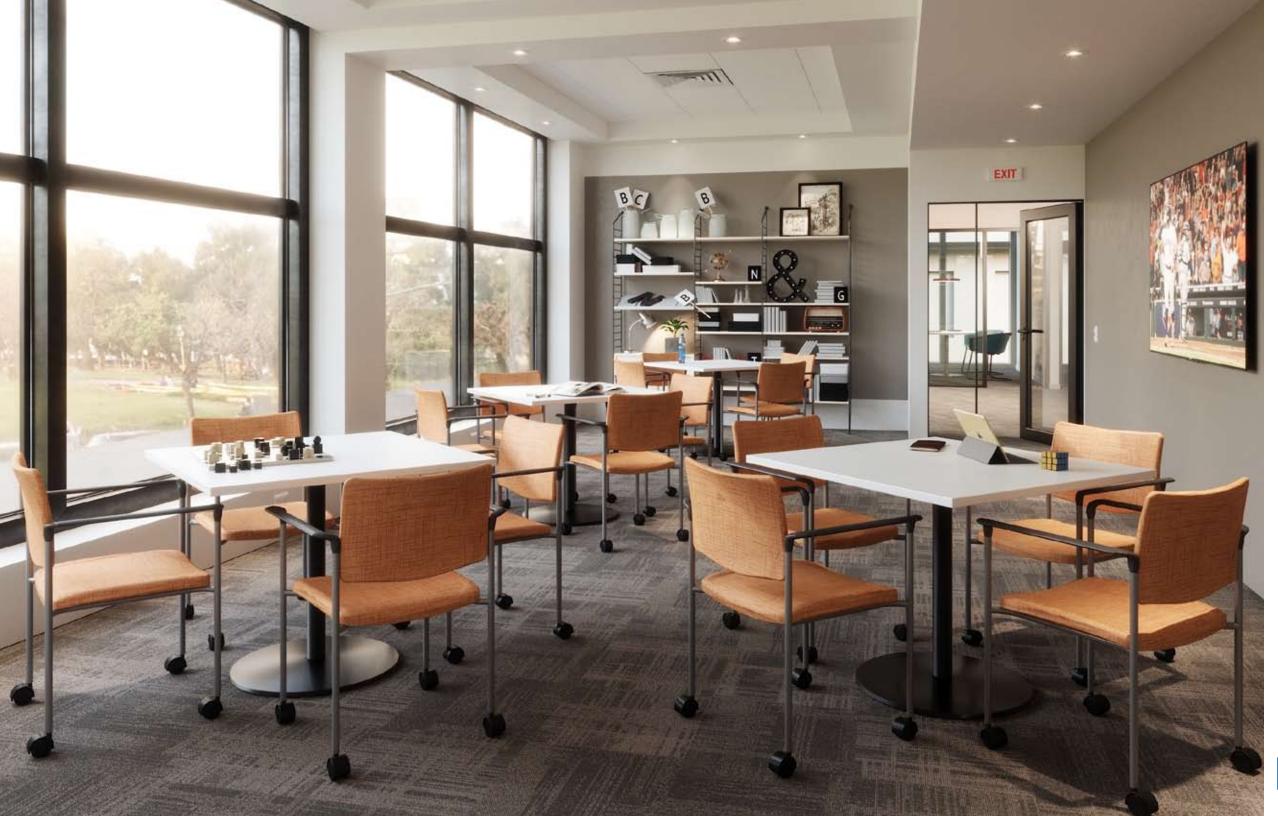

Available in Mocha or White finishes, Eveleen is corrosion and fade resistant and carries a

12 year warranty on the frame, plus a1 year on the seat and back.

Small and large group conference areas are essential communication centers in healthcare systems. KFI Studios Roqa chairs enlist a minimal and functional design which then elevates conference and quiet rooms. Available in 3 distinctive leg styles and pictured here in the sublime cantilever version.