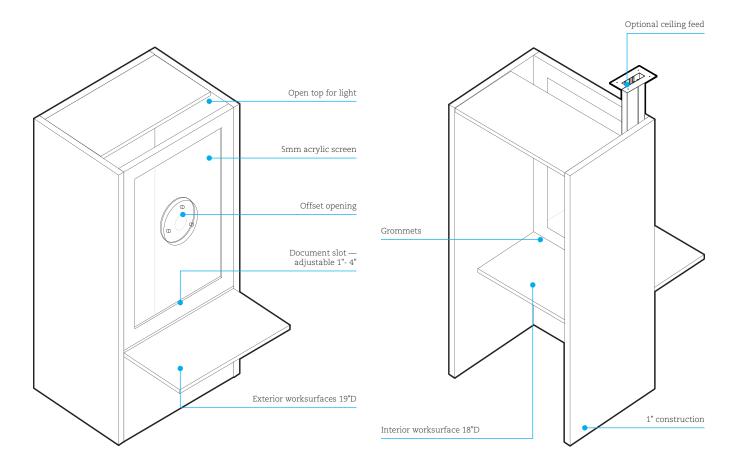

## Key features:

- Added protective screening for front line personnel
- Applications in healthcare, retail, customer service
- Designer White (DWT) laminate only
- 82"h x 36"w x 36"d

Fax (856) 596-5684