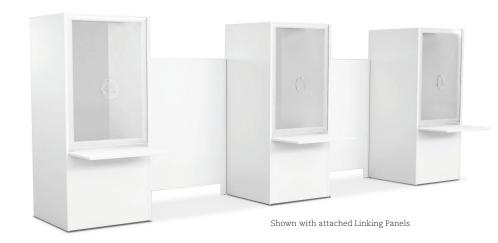

## Key features:

- Added protective screening for front line personnel
- Applications in healthcare, retail, customer service
- Designer White (DWT) laminate only
- 82"h x 36"w x 36"d

Fax (856) 596-5684