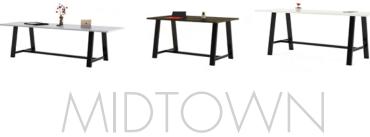

Black or White finish available.

Designed by KFI Studios

Designers are in a unique position to create beautiful and serene spaces for guest relaxation. KFI Studios' Midtown table is a simple and elegant option for guests to make their room a home base.