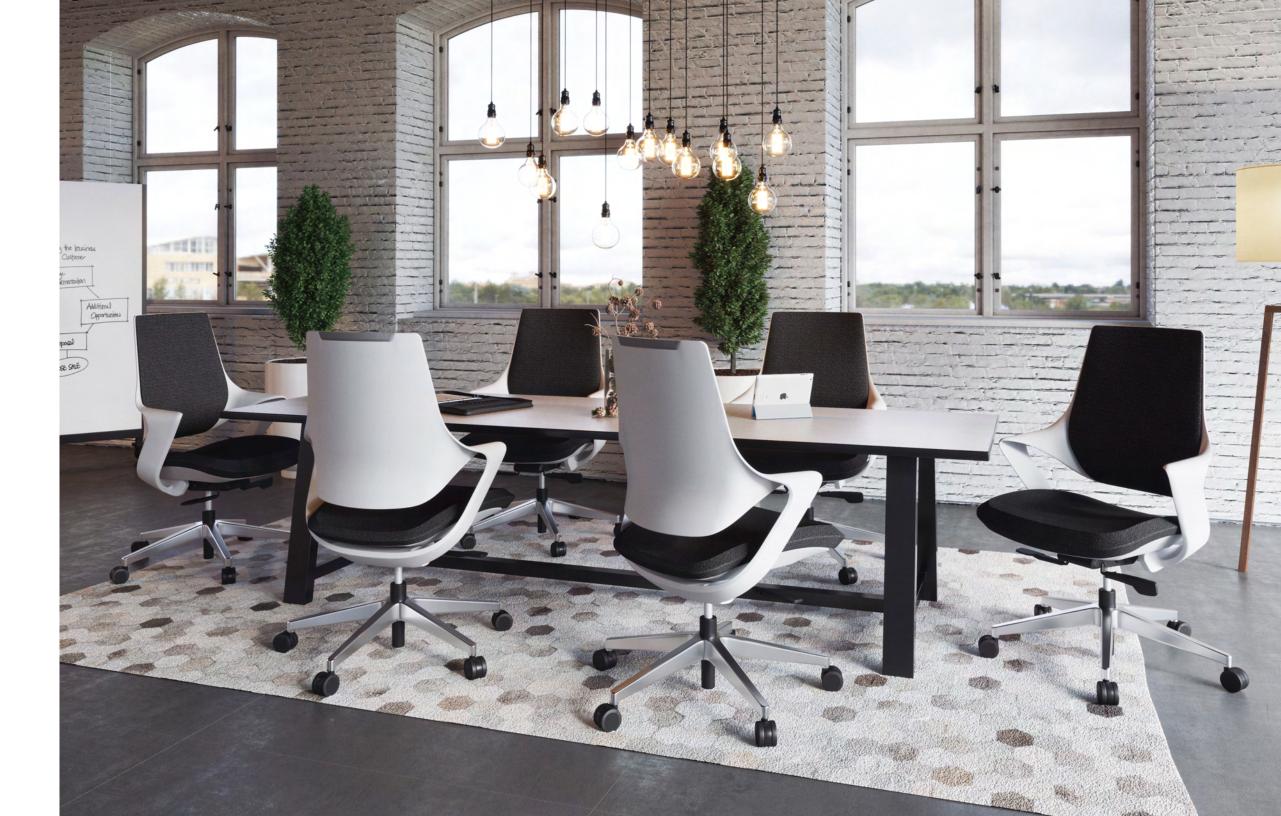

## 

Designed by KFI Studios

Creating a thoughtful and inspiring place is easy with KFI Studios many seating options. Infinitely mix and match-able, our Imme chair (pictured here in sled-based white) moves effortlessly from conference, to guest, to task. Available in 7 poly shell colors that look great with any upholstery option. Create a cohesive space popping with personality with Imme.