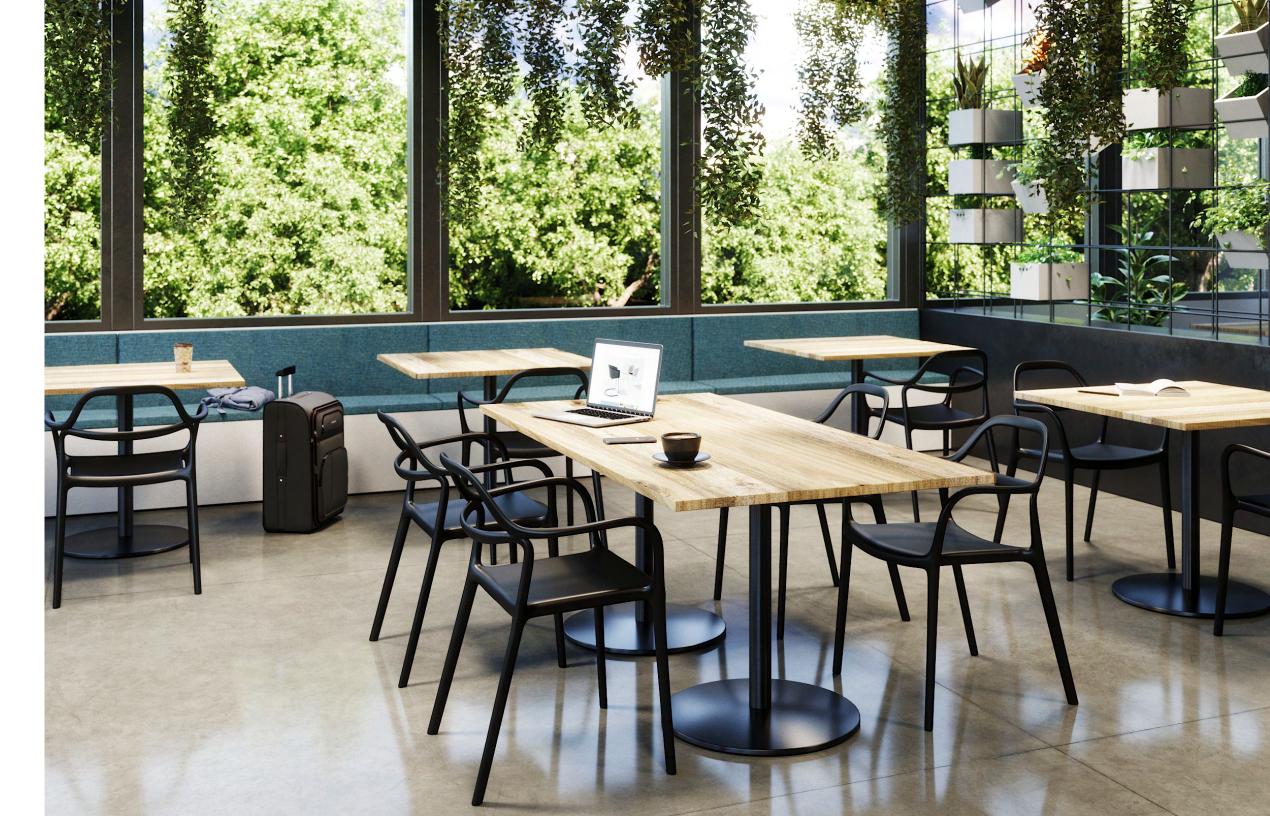

Zoso, by KFI Studios, is an easy-to-love option for guest seating. Zoso is an ideal addition to waiting areas, conference rooms and just about anywhere because of it's winning aesthetic, easy swivel and beautiful finishes.

## 

Designed by KFI Studios

Creating a thoughtful and inspiring place is easy with KFI Studios many seating options. Infinitely mix and match-able, our Imme chair (pictured here in sled-based white) moves effortlessly from conference, to guest, to task. Available in 7 poly shell colors that look great with any upholstery option. Create a cohesive space popping with personality with Imme.