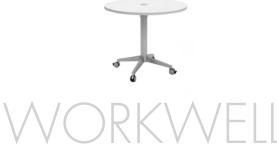

Designed by KFI Studios

Workwell table bases with power options offer a perfect workspace for guests who want to huddle, or need a place for a quick re-charge. Pictured here on a 4-point base with Designer White top, Workwell is available in TFL, HPL and hand-stained Solid Wood. Workwell's versailty, strength and design are what make it such an attractive option for hospitality specifiers and designers. No matter where you place it, this table is ready to work.