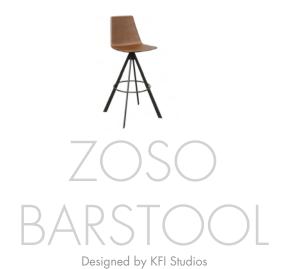

The Zoso Barstool from KFI Studios is an elegant option in Hospitality spaces. Effortlessly comfortable and undeniably beautiful, the Zoso Barstool combines rich faux leather with detailed stitching to cover a high-density molded foam seat that cradles guests in style and comfort.

Available in 3 beautiful finishes, Toffee, Saddle and Greystone, the Zoso Barstool ships in just 48 hours and complements a multitude of interior styles.