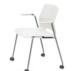

## 

Designed by KFI Studios

Creating a thoughtful and inspiring place is easy with KFI Studios many seating options. Infinitely mix and match-able, our Imme chair (pictured here in sled-based white) moves effortlessly from conference, to guest, to task. Available in 7 poly shell colors that look great with any upholstery option. Create a cohesive space popping with personality with Imme.