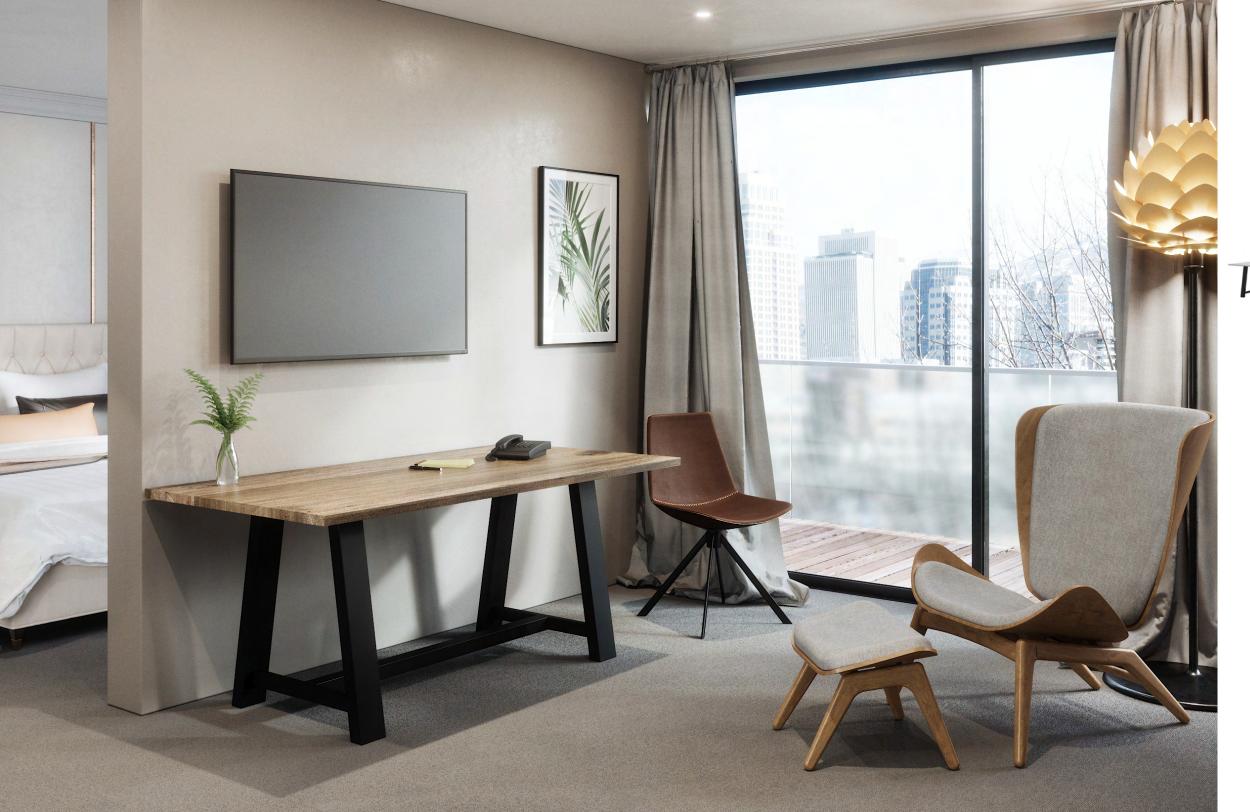

Ships in 1 week.

Designed by Q Design

Put your guests at ease in the dynamic and stylish Roqa chair. Available In 3 different leg options and pictured here with a timeless cantilever, Roqa combines the seat, back, and arm into one fluid form that appears simple, yet has subtle complexity to cradle your guests in comfort.

Roqa rocks. It's just that simple. Easy to love and beautiful to look at, our Roqa chairs are available in 3 different legs and 5 modern colors. Subtle and complex at the same time, Roqa puts guests at ease and creates a relaxing environment.