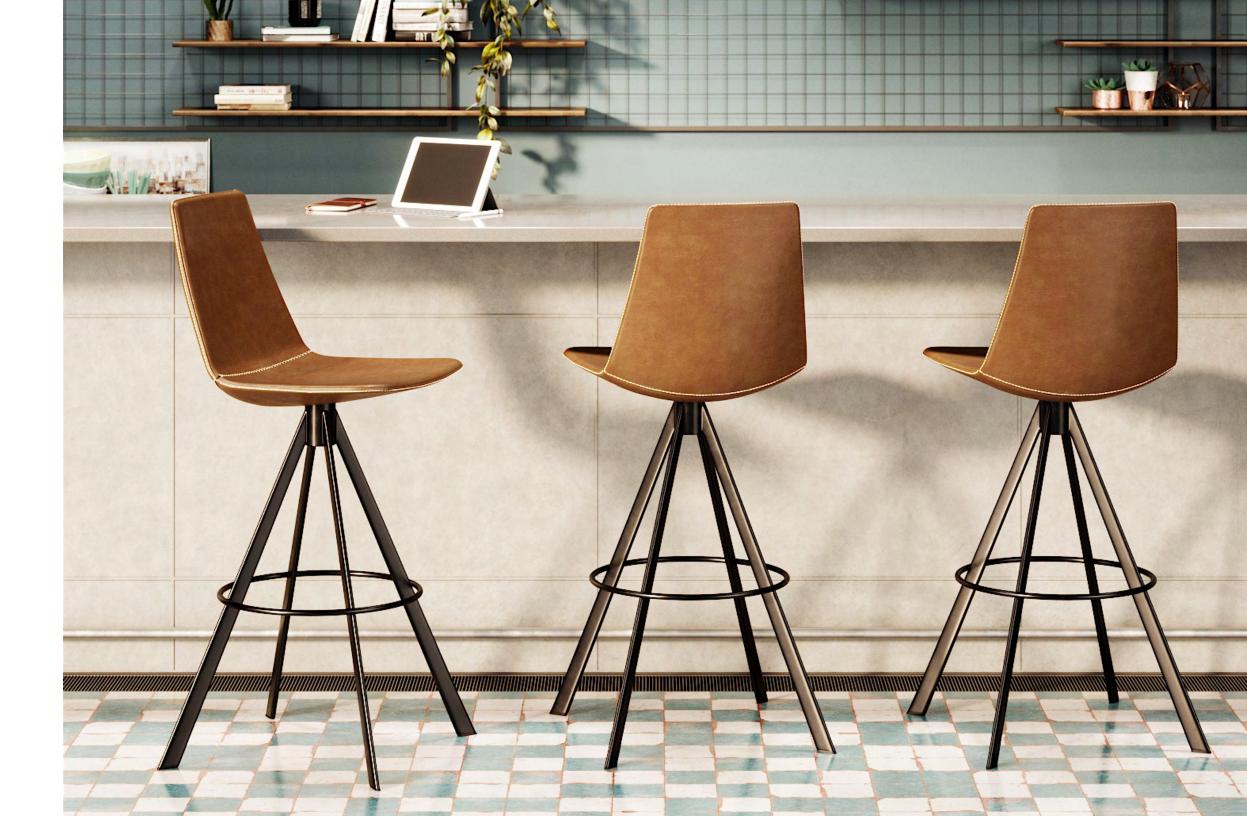

The Zoso Barstool from KFI Studios is an elegant option in Hospitality spaces. Effortlessly comfortable and undeniably beautiful, the Zoso Barstool combines rich faux leather with detailed stitching to cover a high-density molded foam seat that cradles guests in style and comfort.

Available in 3 beautiful finishes, Toffee, Saddle and Greystone, the Zoso Barstool ships in just 48 hours and complements a multitude of interior styles.