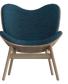

Let us show you why we're a top choice among

designers in the know.

1533 Bank Street Louisville, KY 800-457-5073 kfistudios.com

Designed by Umage Copenhagen

The Reader, designed by Umage of Copenhagen, is a standout piece in any setting. An elegant and unexpected wingback chair, this beautiful seating option boasts a curvy silhouette and sturdy hardwood frame. It's Danish design provides dramatic lines that are both traditional and contemporary, making The Reader an ideal furnishing in any transitional space. Graded-in upholstery options are available, as well as COM.