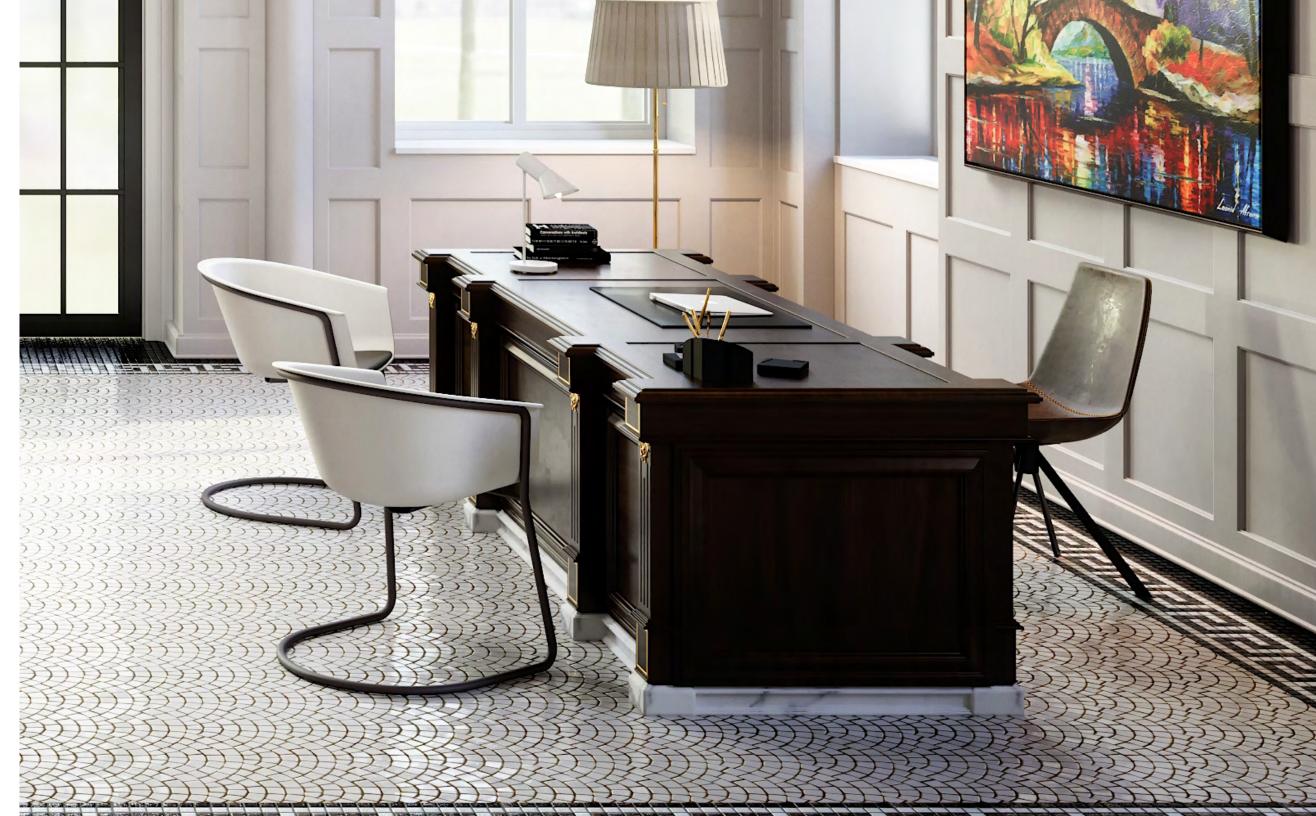

Ships in 1 week.

Designed by Q Design

Put your guests at ease in the dynamic and stylish Roqa chair. Available In 3 different leg options and pictured here with a timeless cantilever, Roqa combines the seat, back, and arm into one fluid form that appears simple, yet has subtle complexity to cradle your guests in comfort.

Roqa rocks. It's just that simple. Easy to love and beautiful to look at, our Roqa chairs are available in 3 different legs and 5 modern colors. Subtle and complex at the same time, Roqa puts guests at ease and creates a relaxing environment.