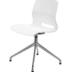

Ships in 1 week.

Designed by Q Design

Put your guests at ease in the dynamic and stylish Roqa chair. Available In 3 different leg options and pictured here with a timeless cantilever, Roqa combines the seat, back, and arm into one fluid form that appears simple, yet has subtle complexity to cradle your guests in comfort.

Roqa rocks. It's just that simple. Easy to love and beautiful to look at, our Roqa chairs are available in 3 different legs and 5 modern colors. Subtle and complex at the same time, Roqa puts guests at ease and creates a relaxing environment.