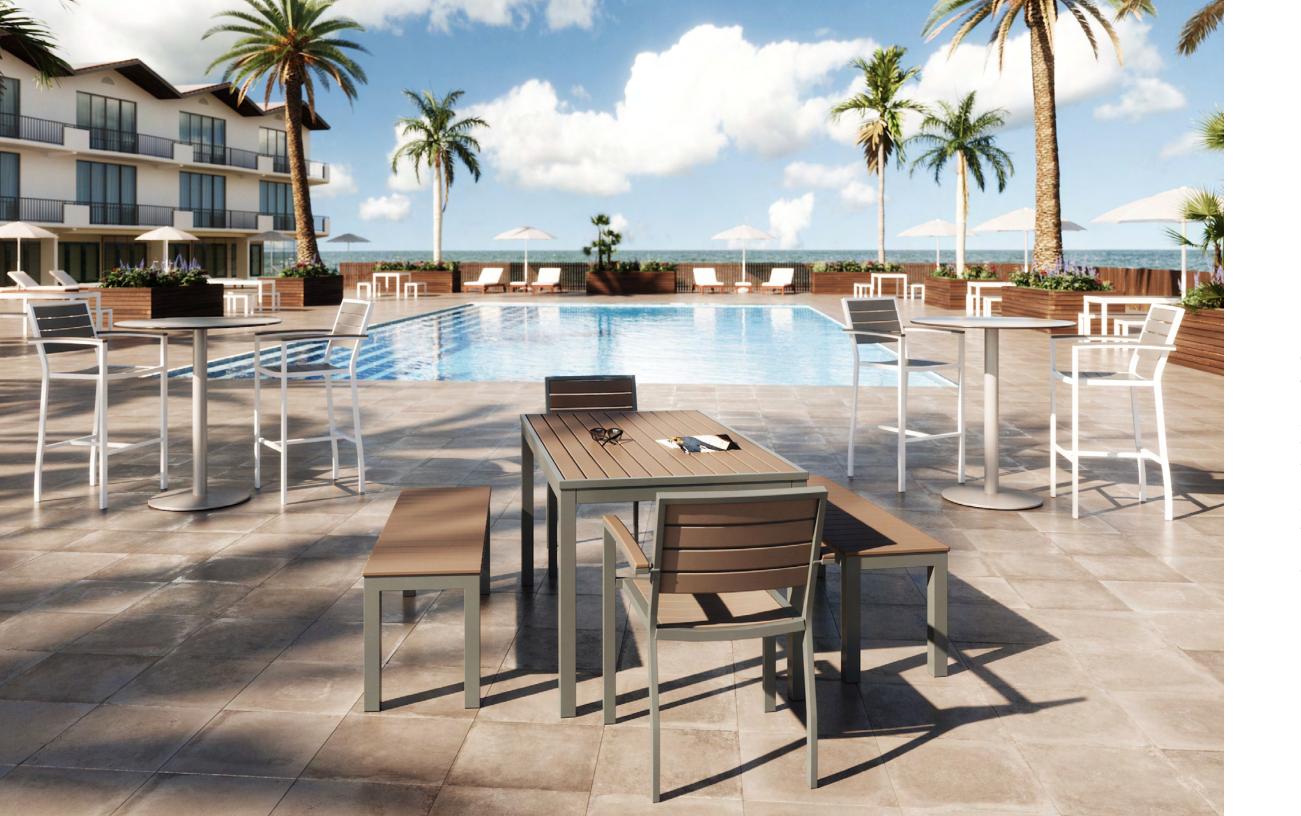

Outdoor areas are an important part of the guest experience. From a poolside escape to a breezy patio lunch, KFI Studios has multiple options to showcase your outdoor space. Stylish and sturdy, the Eveleen Collection from KFI Studios is designed to provide the perfect respite outdoors.

Shown here is the Eveleen Collection in our two finishes, Mocha and Silver and Grey and White. Furnishings in the Eveleen collection are resistant to water, moisture, mold and corrosion and ship in just 48 hours.