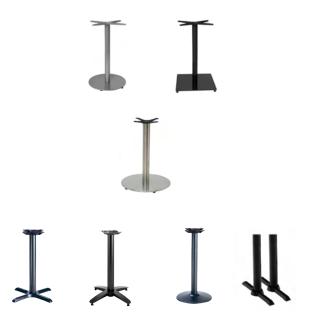

Designed by KFI Studios

Workwell table bases with power options offer a perfect workspace for guests who want to huddle, or need a place for a quick re-charge. Pictured here on a 4-point base with Designer White top, Workwell is available in TFL, HPL and hand-stained Solid Wood. Workwell's versailty, strength and design are what make it such an attractive option for hospitality specifiers and designers. No matter where you place it, this table is ready to work.