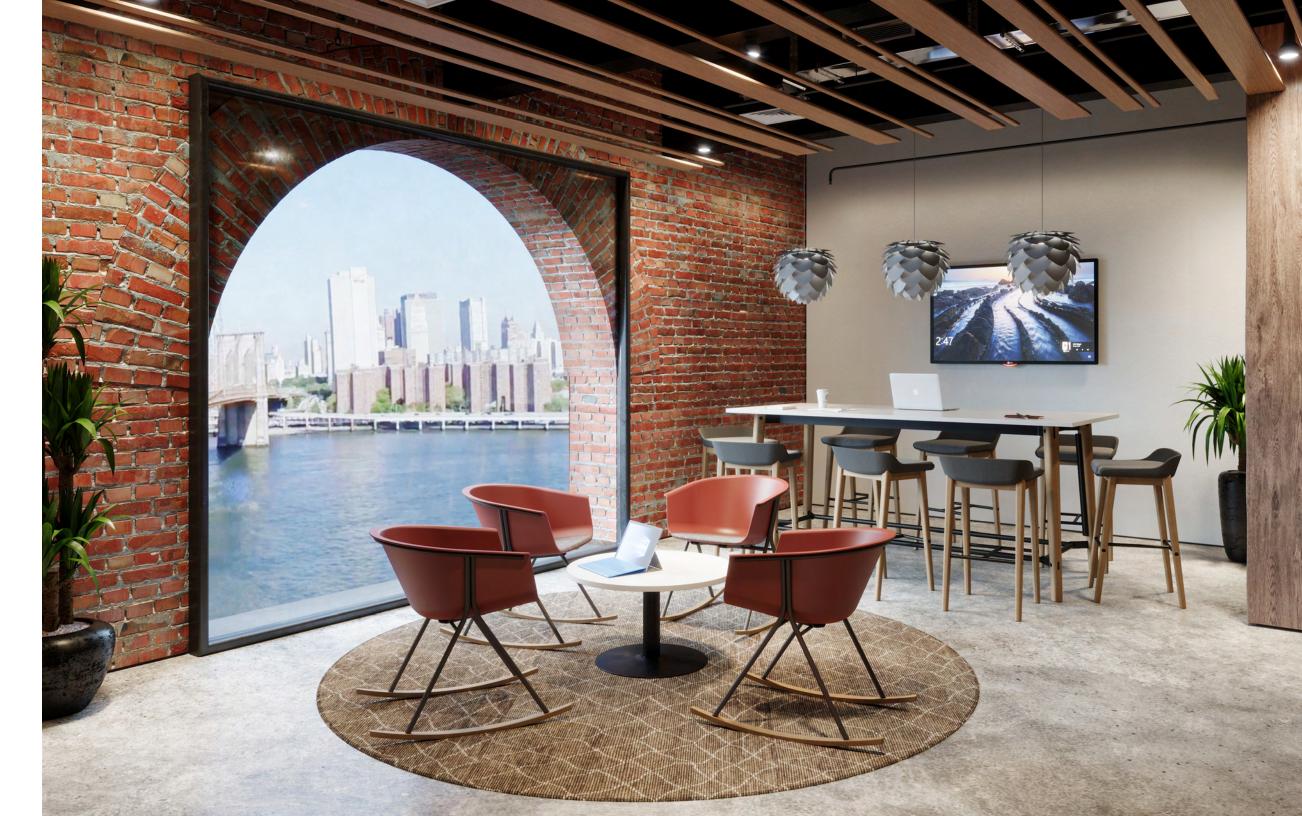

Ships in 1 week.

Designed by Q Design

Put your guests at ease in the dynamic and stylish Roqa chair. Available In 3 different leg options and pictured here with a timeless cantilever, Roqa combines the seat, back, and arm into one fluid form that appears simple, yet has subtle complexity to cradle your guests in comfort.

Roqa rocks. It's just that simple. Easy to love and beautiful to look at, our Roqa chairs are available in 3 different legs and 5 modern colors. Subtle and complex at the same time, Roqa puts guests at ease and creates a relaxing environment.

Designed by KFI Studios

Workwell table bases with power options offer a perfect workspace for guests who want to huddle, or need a place for a quick re-charge. Pictured here on a 4-point base with Designer White top, Workwell is available in TFL, HPL and hand-stained Solid Wood. Workwell's versailty, strength and design are what make it such an attractive option for hospitality specifiers and designers. No matter where you place it, this table is ready to work.