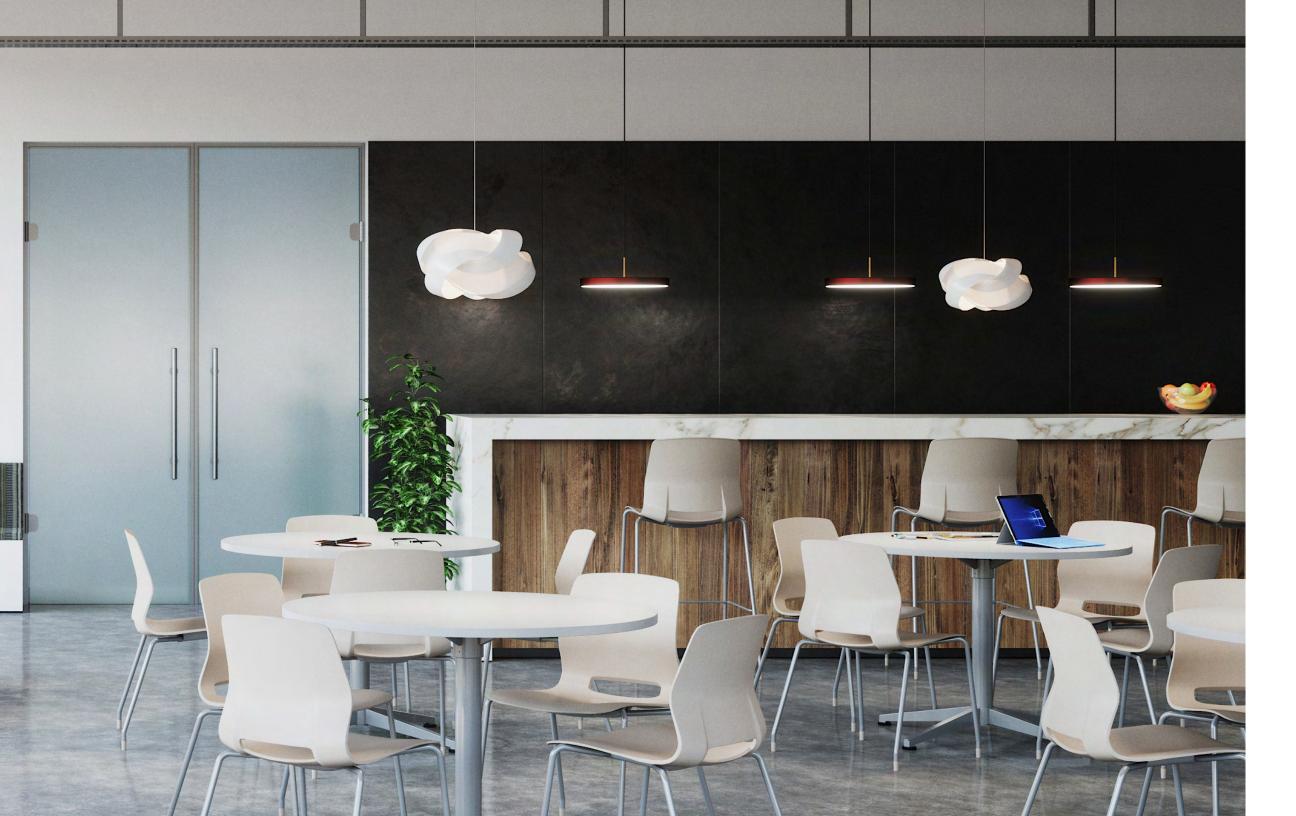

## 

Designed by KFI Studios

Creating a thoughtful and inspiring place is easy with KFI Studios many seating options. Infinitely mix and match-able, our Imme chair (pictured here in sled-based white) moves effortlessly from conference, to guest, to task. Available in 7 poly shell colors that look great with any upholstery option. Create a cohesive space popping with personality with Imme.