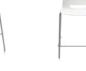

The Zoso Barstool from KFI Studios is an elegant option in Hospitality spaces. Effortlessly comfortable and undeniably beautiful, the Zoso Barstool combines rich faux leather with detailed stitching to cover a high-density molded foam seat that cradles guests in style and comfort.

Available in 3 beautiful finishes, Toffee, Saddle and Greystone, the Zoso Barstool ships in just 48 hours and complements a multitude of interior styles.