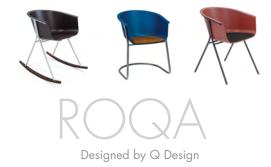

Ships in 1 week.

Designed by Q Design

Put your guests at ease in the dynamic and stylish Roqa chair. Available In 3 different leg options and pictured here with a timeless cantilever, Roqa combines the seat, back, and arm into one fluid form that appears simple, yet has subtle complexity to cradle your guests in comfort.

Roqa rocks. It's just that simple. Easy to love and beautiful to look at, our Roqa chairs are available in 3 different legs and 5 modern colors. Subtle and complex at the same time, Roqa puts guests at ease and creates a relaxing environment.