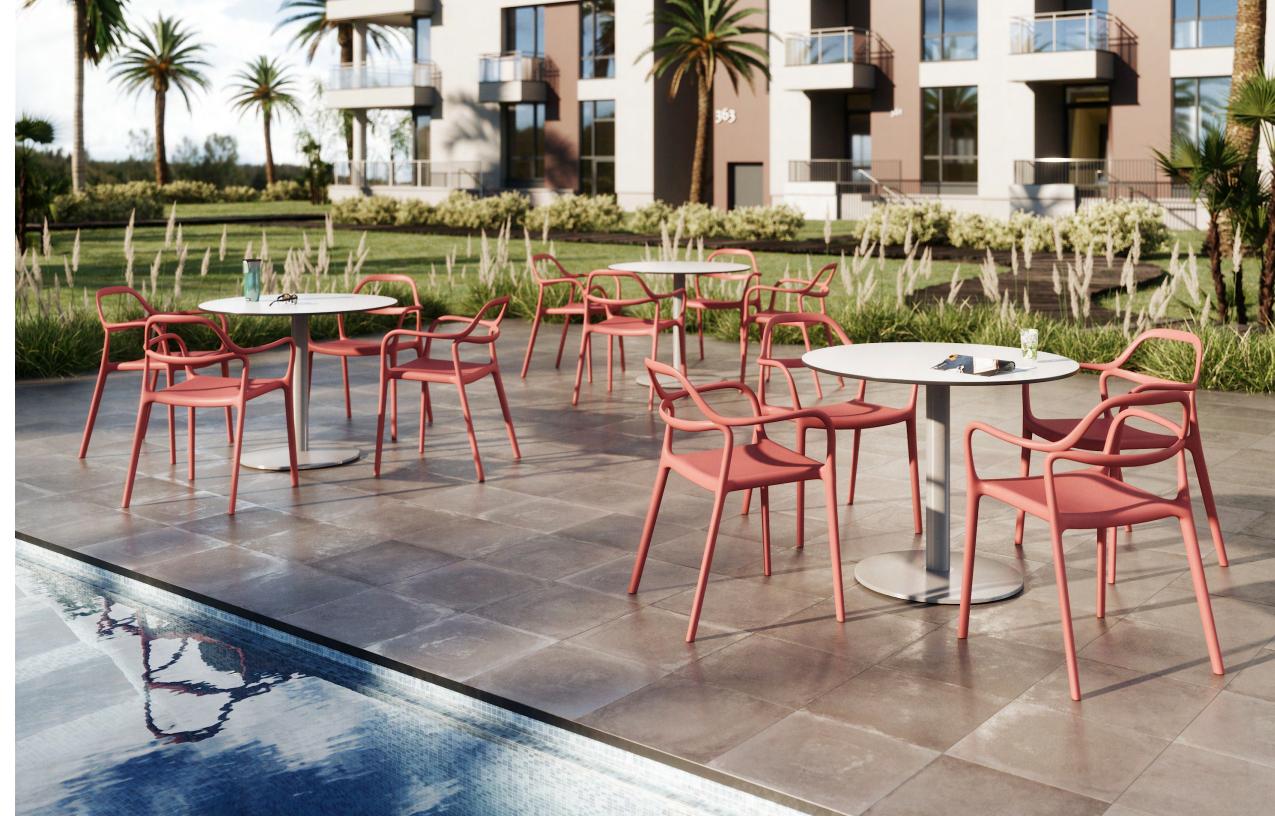

Outdoor areas are an important part of the guest experience. From a poolside escape to a breezy patio lunch, KFI Studios has multiple options to showcase your outdoor space. Stylish and sturdy, the Eveleen Collection from KFI Studios is designed to provide the perfect respite outdoors.

Shown here is the Eveleen Collection in our two finishes, Mocha and Silver and Grey and White. Furnishings in the Eveleen collection are resistant to water, moisture, mold and corrosion and ship in just 48 hours.